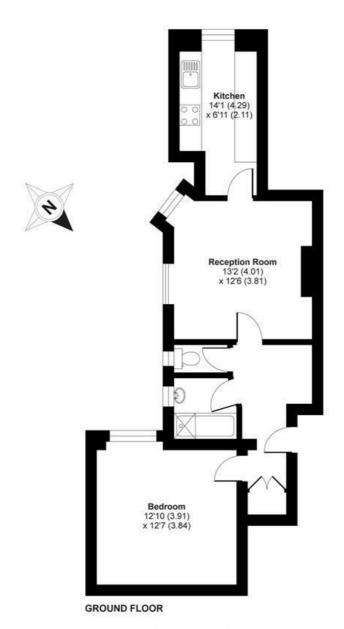

## Elm Bank Mansions, London, SW13

APPROX. GROSS INTERNAL FLOOR AREA 544 SQ FT 50.5 SQ METRES

Whilst every attempt has been made to ensure the accuracy of the floor plan contained here, measurements of doors, windows and rooms are approximate and no responsibility is taken for any error, omission or misstatement. These plans are for representation purposes only as defined by RICS Code of Measuring Practice and should be used as such by any prospective purchaser. Specifically no guarantee is given on the total square footage of the property if guoted on this plan. Any figure given is for initial guidance only and should not be relied on as a basis of valuation.

Copyright nichecom.co.uk 2019 Produced for James Anderson REF: 512368