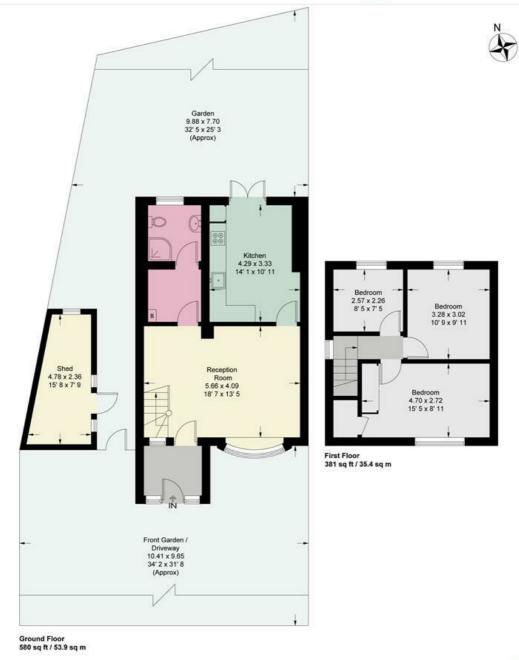

## **Barnes Avenue**

Approximate Gross Internal Area = 961 sq ft / 89.3 sq m Shed = 98 sq ft / 9.1 sq m Total = 1059 sq ft / 98.4 sq m

This plan is not to scale and must be used as layout guidance only. All measurements and areas are approximate and should not be relied upon to provide accurate information. This plan must not be relied upon when making property valuations, design considerations or any other such relevant decisions. We accept no responsibility or liability (whether in contract, tort or otherwise) in relation to any loss whatsoever arising from or in connection with any use of this plan or the adequacy, accuracy or completeness of it or any information within it.