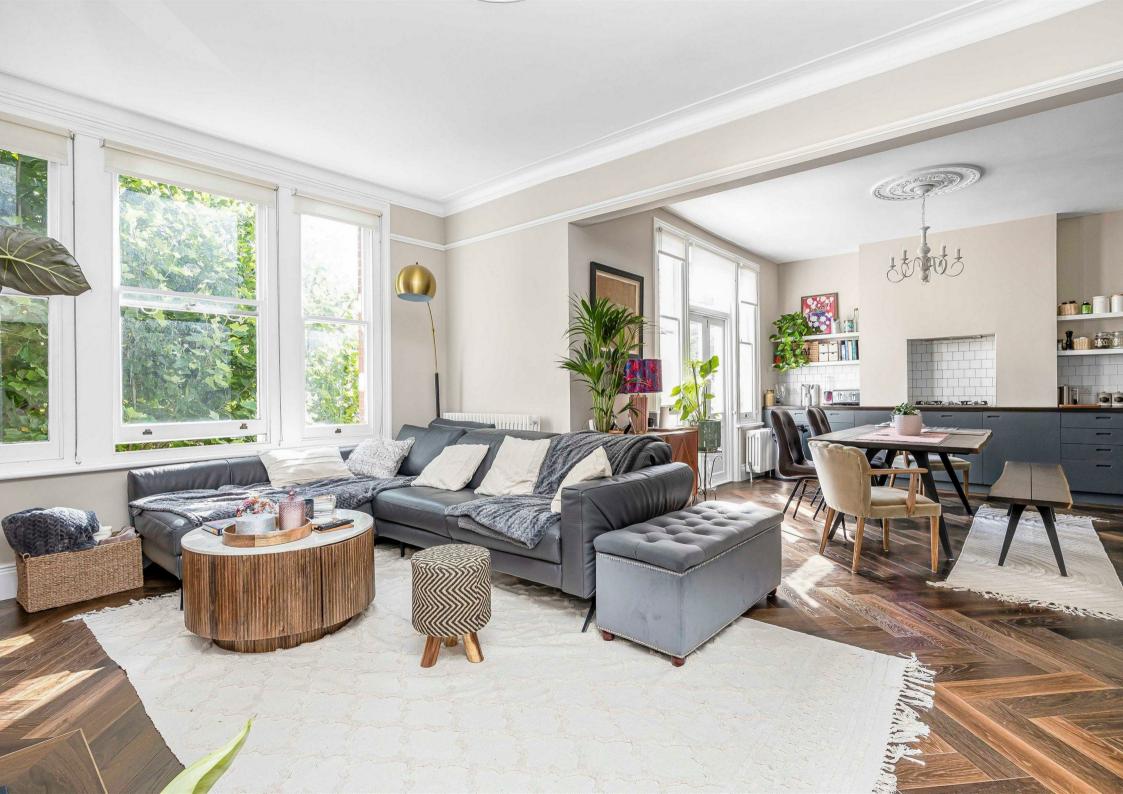

## Riverview Gardens Barnes SW13

Attractive mansion block apartment situated in the prestigious road that is Riverview Gardens, close to the River Thames and the Hammersmith Bridge. This is a well-presented, spacious (over 1050 sq ft), second floor property that is arranged to provide three bedrooms, with the main bedroom having access to a southerly facing balcony, and a separate modern bathroom. A particular feature of the property is the stunning open-plan living area that has an attractive fireplace, and leads to a fantastic modern kitchen/dining area that has access out to another balcony. There are some lovely additional features that include high ceilings, sash windows, beautiful flooring and ample fitted storage throughout. This characterful apartment is flooded with light, owing to all the large sash windows and comes with full access to the extensive private communal gardens which run along the River Thames. Riverview Gardens benefits from a porter service, including daily refuse and recycling removal, and secure bicycle storage. Hammersmith underground is also nearby. The schools in the area include St Paul's School, The Harrodian, The Swedish School, Ibstock Place School, St Osmunds' (RC) and Barnes Primary School to name a few.