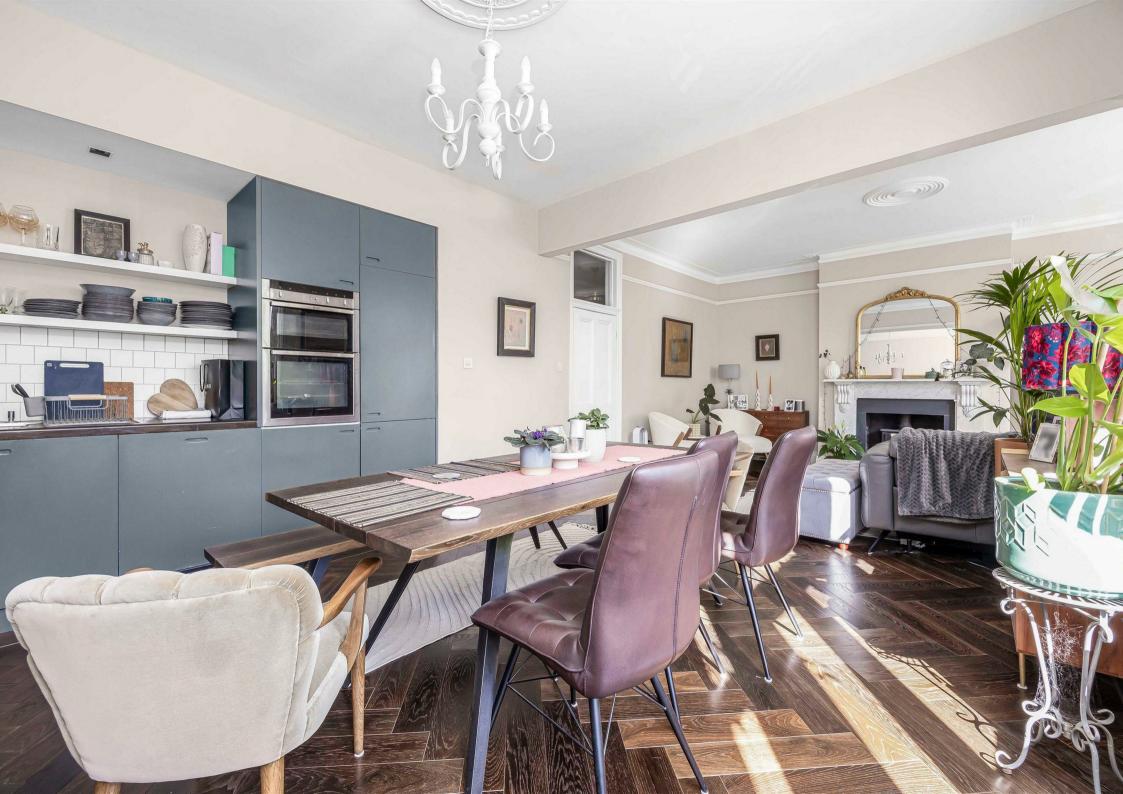

## Riverview Gardens Barnes SW13

Attractive mansion block apartment situated in the prestigious road that is Riverview Gardens, close to the River Thames and the Hammersmith Bridge. This is a well-presented, spacious (over 1050 sq ft), second floor property that is arranged to provide three bedrooms, with the main bedroom having access to a southerly facing balcony, and a separate modern bathroom. A particular feature of the property is the stunning open-plan living area that has an attractive fireplace, and leads to a fantastic modern kitchen/dining area that has access out to another balcony. There are some lovely additional features that include high ceilings, sash windows, beautiful flooring and ample fitted storage throughout. This characterful apartment is flooded with light, owing to all the large sash windows and comes with full access to the extensive private communal gardens which run along the River Thames. Riverview Gardens benefits from a porter service, including daily refuse and recycling removal, and secure bicycle storage. Hammersmith underground is also nearby. The schools in the area include St Paul's School, The Harrodian, The Swedish School, Ibstock Place School, St Osmunds' (RC) and Barnes Primary School to name a few.