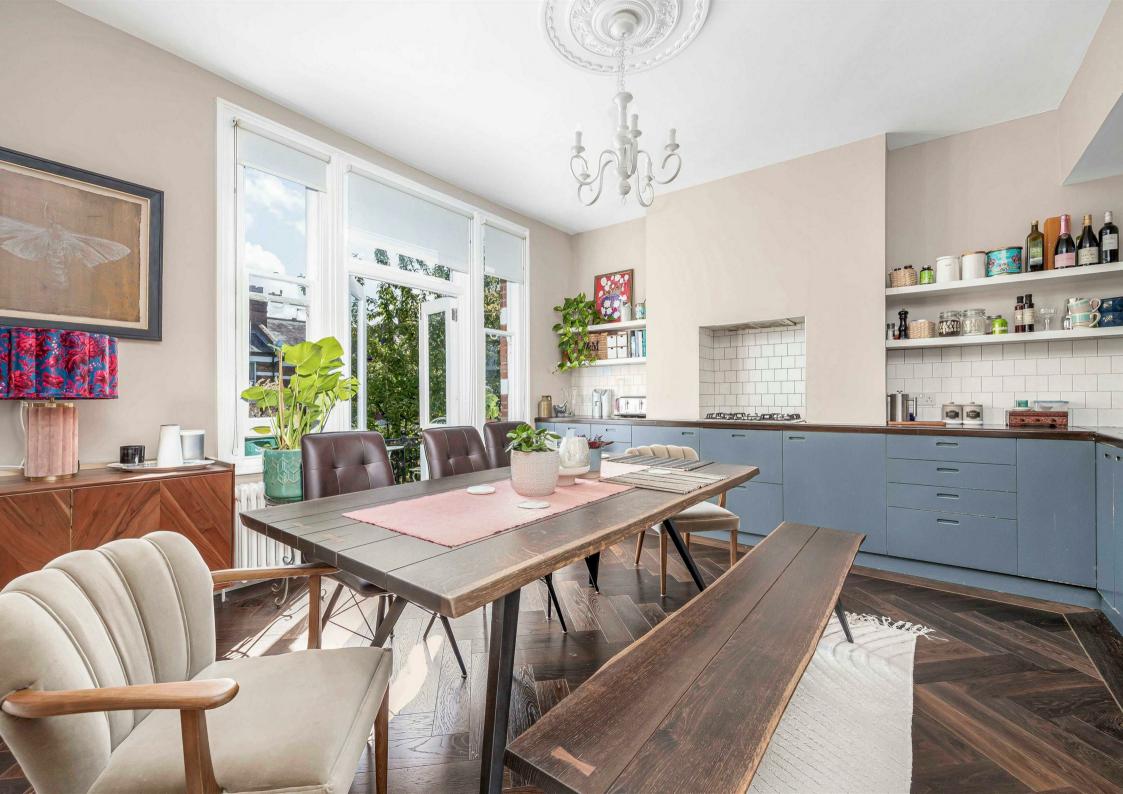

## Riverview Gardens Barnes SW13

Attractive mansion block apartment situated in the prestigious road that is Riverview Gardens, close to the River Thames and the Hammersmith Bridge. This is a well-presented, spacious (over 1050 sq ft), second floor property that is arranged to provide three bedrooms, with the main bedroom having access to a southerly facing balcony, and a separate modern bathroom. A particular feature of the property is the stunning open-plan living area that has an attractive fireplace, and leads to a fantastic modern kitchen/dining area that has access out to another balcony. There are some lovely additional features that include high ceilings, sash windows, beautiful flooring and ample fitted storage throughout. This characterful apartment is flooded with light, owing to all the large sash windows and comes with full access to the extensive private communal gardens which run along the River Thames. Riverview Gardens benefits from a porter service, including daily refuse and recycling removal, and secure bicycle storage. Hammersmith underground is also nearby. The schools in the area include St Paul's School, The Harrodian, The Swedish School, Ibstock Place School, St Osmunds' (RC) and Barnes Primary School to name a few.