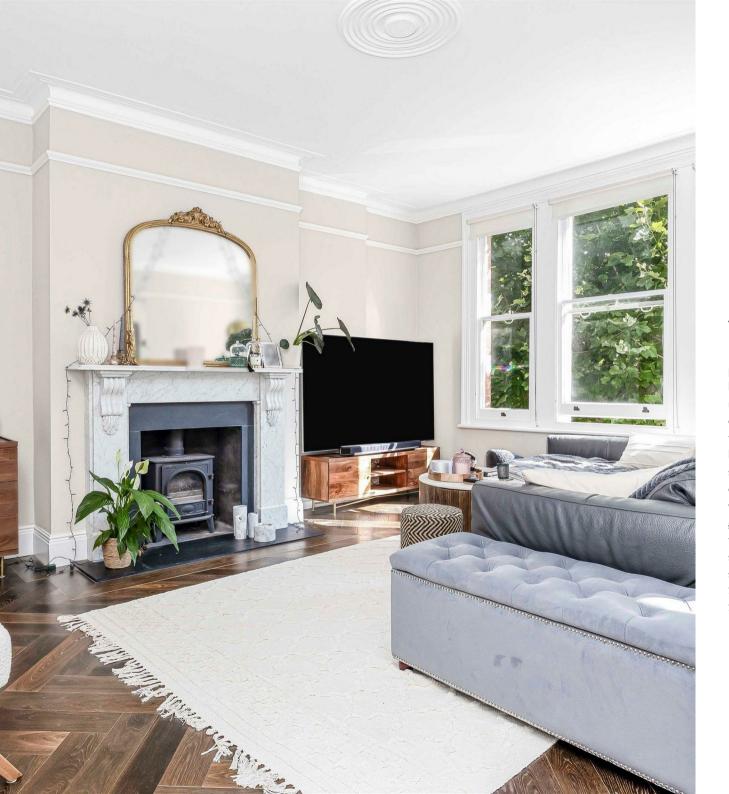

## Riverview Gardens Barnes SW13

Attractive mansion block apartment situated in the prestigious road that is Riverview Gardens, close to the River Thames and the Hammersmith Bridge. This is a well-presented, spacious (over 1050 sq ft), second floor property that is arranged to provide three bedrooms, with the main bedroom having access to a southerly facing balcony, and a separate modern bathroom. A particular feature of the property is the stunning open-plan living area that has an attractive fireplace, and leads to a fantastic modern kitchen/dining area that has access out to another balcony. There are some lovely additional features that include high ceilings, sash windows, beautiful flooring and ample fitted storage throughout. This characterful apartment is flooded with light, owing to all the large sash windows and comes with full access to the extensive private communal gardens which run along the River Thames. Riverview Gardens benefits from a porter service, including daily refuse and recycling removal, and secure bicycle storage. Hammersmith underground is also nearby. The schools in the area include St Paul's School, The Harrodian, The Swedish School, Ibstock Place School, St Osmunds' (RC) and Barnes Primary School to name a few.