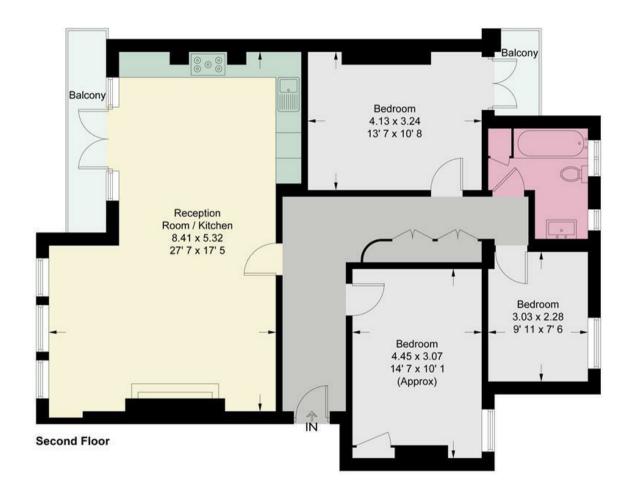

## **Riverview Gardens**

Approximate Gross Internal Area = 1050 sq ft / 97.6 sq m

This plan is not to scale and must be used as layout guidance only. All measurements and areas are approximate and should not be relied upon to provide accurate information. This plan must not be relied upon when making property valuations, design considerations or any other such relevant decisions. We accept no responsibility or liability (whether in contract, tort or otherwise) in relation to any loss whatsoever arising from or in connection with any use of this plan or the adequacy, accuracy or completeness of it or any information within it.