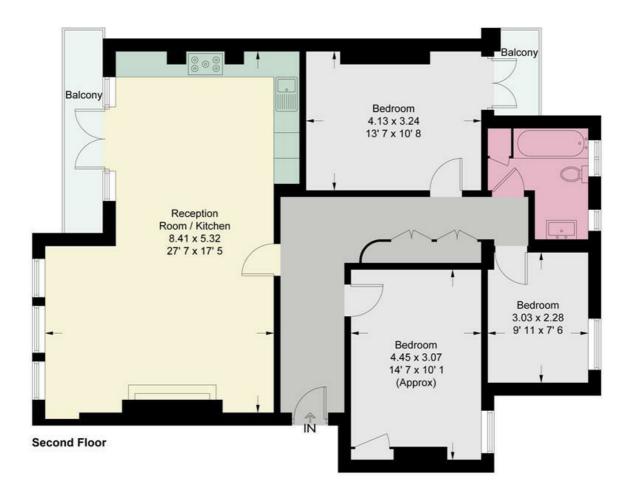

## **Riverview Gardens**

Approximate Gross Internal Area = 1050 sq ft / 97.6 sq m

This plan is not to scale and must be used as layout guidance only. All measurements and areas are approximate and should not be relied upon to provide accurate information. This plan must not be relied upon when making property valuations, design considerations or any other such relevant decisions. We accept no responsibility or liability (whether in contract, tort or otherwise) in relation to any loss whatsoever arising from or in connection with any use of this plan or the adequacy, accuracy or completeness of it or any information within it.