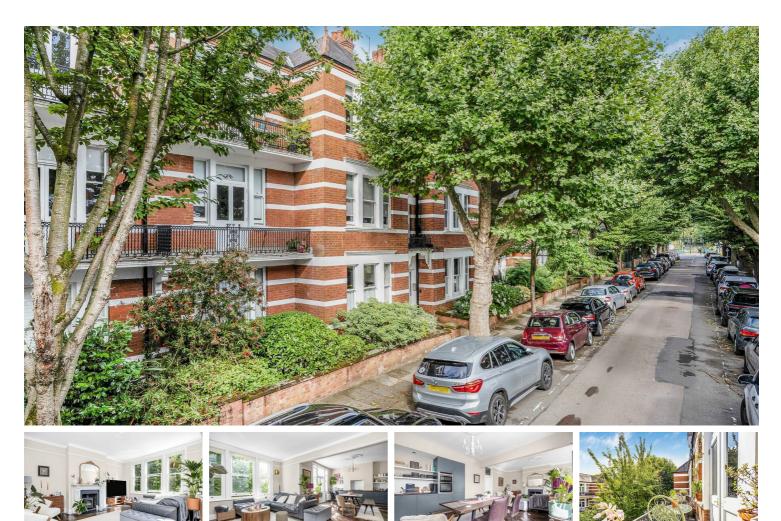

## Guide Price

Attractive mansion block apartment situated in the prestigious road that is Riverview Gardens, close to the River Thames and the Hammersmith Bridge. This is a well-presented, spacious (over 1050 sq ft), second floor property that is arranged to provide three bedrooms, with the main bedroom having access to a southerly facing balcony, and a separate modern bathroom. A particular feature of the property is the stunning open-plan living area that has an attractive fireplace, and leads to a fantastic modern kitchen/dining area that has access out to another balcony. There are some lovely additional features that include high ceilings, sash windows, beautiful flooring and ample fitted storage throughout. This characterful apartment is flooded with light, owing to all the large sash windows and comes with full access to the extensive private communal gardens which run along the River Thames. Riverview Gardens benefits from a porter service, including daily refuse and recycling removal, and secure bicycle storage. Hammersmith underground is also nearby. The schools in the area include St Paul's School, The Harrodian, The Swedish School, Ibstock Place School, St Osmunds' (RC) and Barnes Primary School to name a few.

Three Bedrooms

- Modern Bathroom
- Spacious Open-Plan Living Area
- 111 Modern Kitchen/Dining Area
- EPC Rating E / Council Tax E / Share Of Freehold
- Hammersmith Station Excellent Local Schools
- Two Balconies
- Well-Presented Property
- Second Floor Mansion Block Apartment