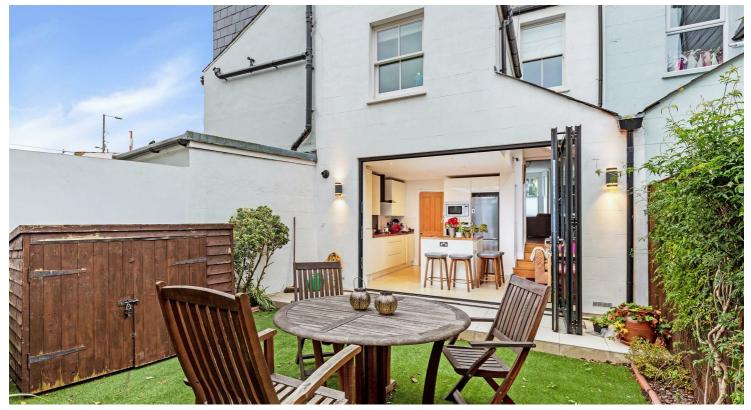

## White Hart Lane, Barnes, SW13

Guide Price

A beautifully presented, period mid-terrace home, neatly situated in the highly desirable Little Chelsea area of Barnes. The property has light and spacious accommodation (over 1000 sq ft) arranged over two floors, with potential to convert the loft, subject to the usual consents. There are three bedrooms, the largest bedroom has fitted cupboards, with a stylish bathroom on the first floor, with the ground floor comprising spacious double reception room with attractive fireplace, a cloakroom, and an extended, modern kitchen/breakfast room, with a feature island and folding doors out to a lovely garden that has useful rear pedestrian access. White Hart Lane is a popular location, close to Barnes Primary School, and conveniently placed for the local shops and amenities on White Hart Lane and Barnes Village. Barnes Bridge Station is also a short walk away.

Three Bedrooms

Modern Family Bathroom & Cloakroom

Spacious Double Reception Room

Modern Extended Kitchen/Breakfast Room

EPC Rating D / Council Tax F / Freehold

Barnes Bridge Station

Outstanding Local Schools

Potential To Convert Loft (STPP)

Attractive Rear Garden

Highly Desirable Area