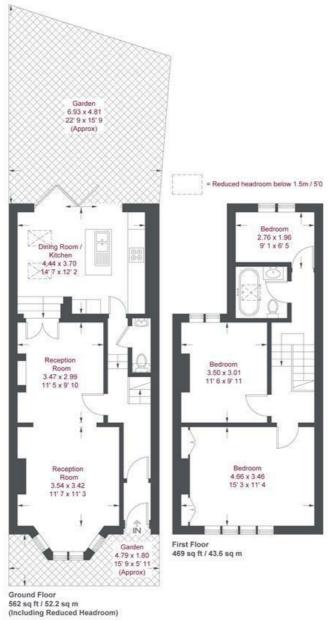

## White Hart Lane

Approximate Gross Internal Area = 1029 sq ft / 95.6 sq m (Excluding Reduced Headroom) Reduced Headroom = 2 sq ft / 0.2 sq m Total = 1031 sq ft / 95.8 sq m

This plan is not to scale and must be used as layout guidance only. All measurements and areas are approximate and should not be relied upon to provide accurate information. This plan must not be relied upon when making property valuations, design considerations or any other such relevant decisions. We accept no responsibility or liability (whether in contract, tort or otherwise) in relation to any loss whatsoever arising from or in connection with any use of this plan or the adequacy, accuracy or completeness of it or any information within it.