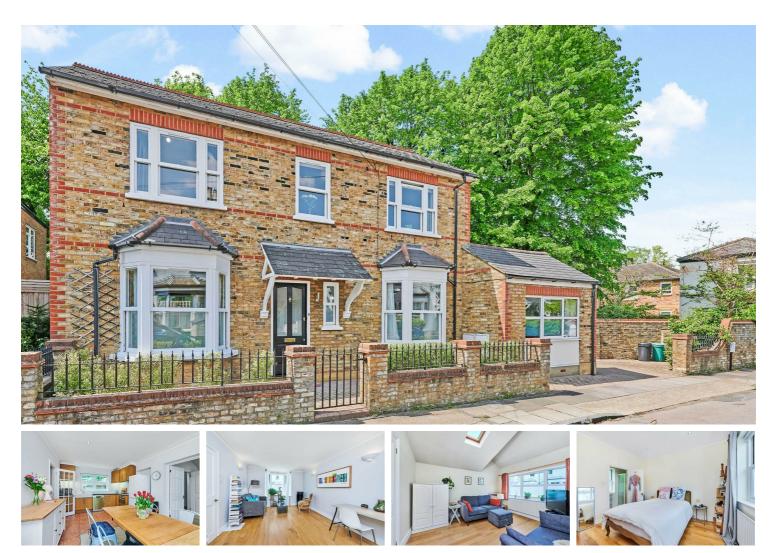

#### Asking Price

A charming, double fronted detached house neatly situated in a highly desirable no through road in Mortlake. This property offers versatile and spacious accommodation over two floors, and is arranged to provide three double bedrooms, with a family bathroom and en-suite shower room to the principal bedroom. The ground floor accommodation leads from a central hallway to a large, dual aspect sitting room which has access out to an enclosed, west facing rear garden. There is a cloakroom, spacious kitchen/dining room and a further reception room, that could be used as a fourth bedroom, with ensuite wet room, that could be an ideal space for an elderly relative, amongst other options. There is off road parking to side of the property which is very unusual for the area and the property is for sale with no onward chain. Mortlake Station is a short walk away, which offers a direct service to London Waterloo. Fitzgerald Road is conveniently placed for the shops and amenities on Sheen Lane, with Barnes Village and East Sheen all within easy reach. The property is also surrounded by outstanding primary schools.

E Three/Four Spacious Bedrooms

- ľ
- Large Dual Aspect Sitting Room
- Spacious Kitchen/Dining Room
- EPC Rating C / Council Tax D / Freehold
- Mortlake Station
- Outstanding Local Schools
- 💡 West Facing Rear Garden
- Off Road Parking
- Double-Fronted Detached House