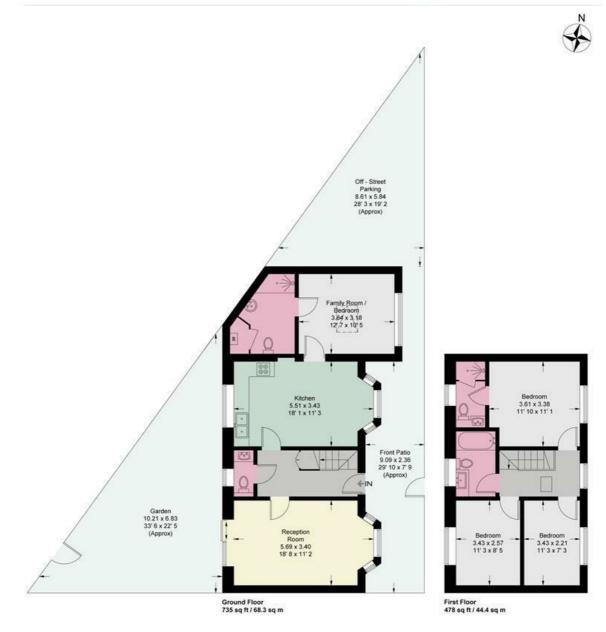

### **Fitzgerald Road**

Approximate Gross Internal Area = 1213 sq ft / 112.7 sq m

This plan is not to scale and must be used as layout guidance only. All measurements and areas are approximate and should not be relied upon to provide accurate information. This plan must not be relied upon when making property valuations, design considerations or any other such relevant decisions. We accept no responsibility or liability (whether in contract, tor to rotherwise) in relation to any loss whatsoever arising from or in connection with any use of this plan or the adequacy, accuracy or completeness of it or any information within it.