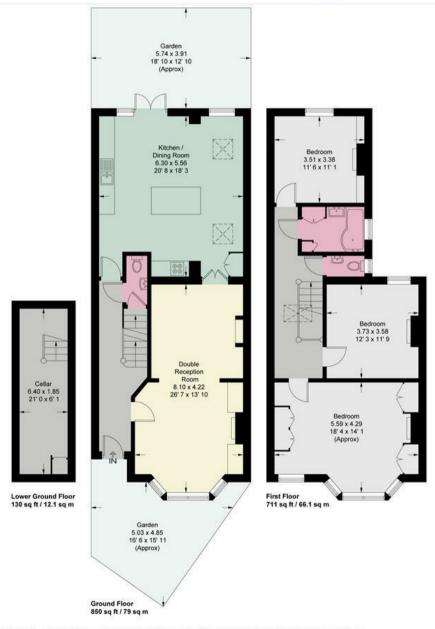

## **Bangalore Street Putney**

Approximate Gross Internal Area = 1691 sq ft / 157.2 sq m

This plan is not to scale and must be used as layout guidance only. All measurements and areas are approximate and should not be relied upon to provide accurate information. This plan must not be relied upon when making property valuations, design considerations or any other such relevant decisions. We accept no responsibility or liability (whether in contract, tort or otherwise) in relation to any loss whatsoever arising from or in connection with any use of this plan or the adequacy, accuracy or completeness of it or any information within it.