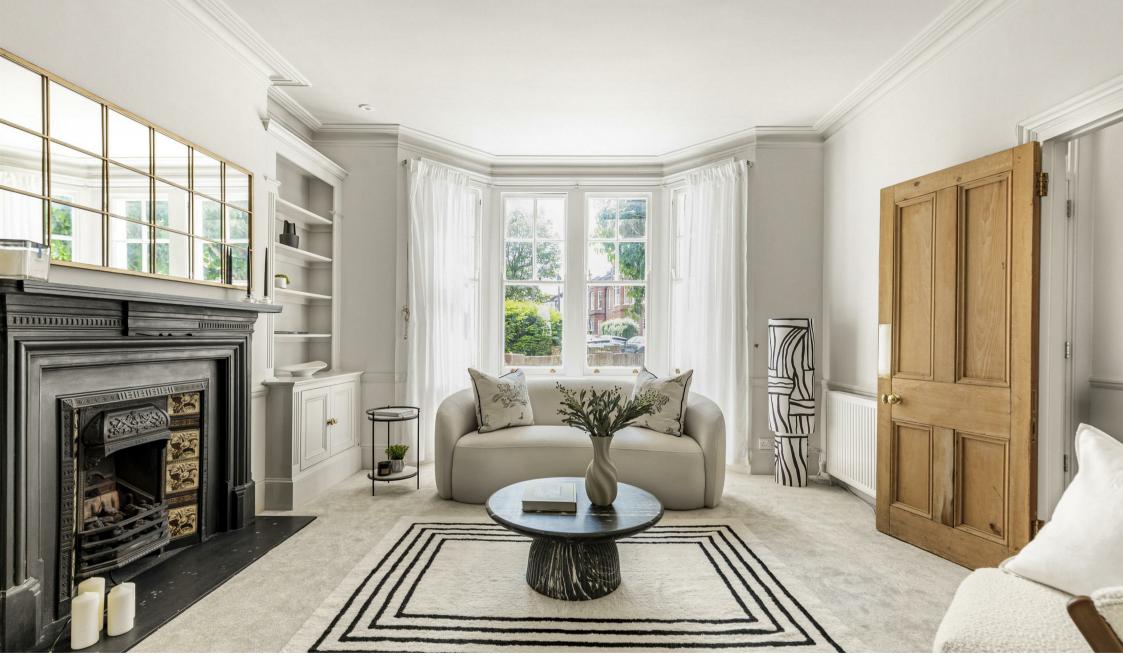

From the moment you step inside, the sense of space is evident. The bright entrance hall features many original features such as stained glass windows which leads into a generous double reception room with a large bay window – perfect for family gatherings, play space, or simply relaxing together. A practical cloakroom and access to a cellar provide added functionality, with plenty of storage for busy family life.