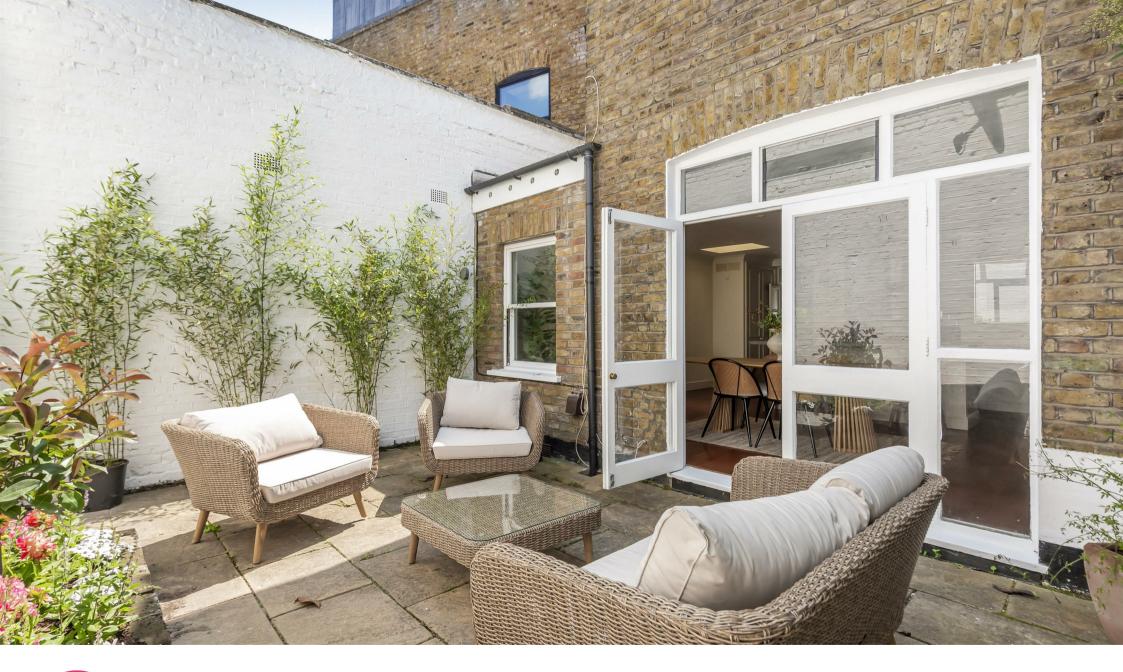

The heart of the home is the extended kitchen/dining area, designed with modern family living in mind. With ample room for cooking, eating, and entertaining, this space opens directly onto a private, low-maintenance rear garden.