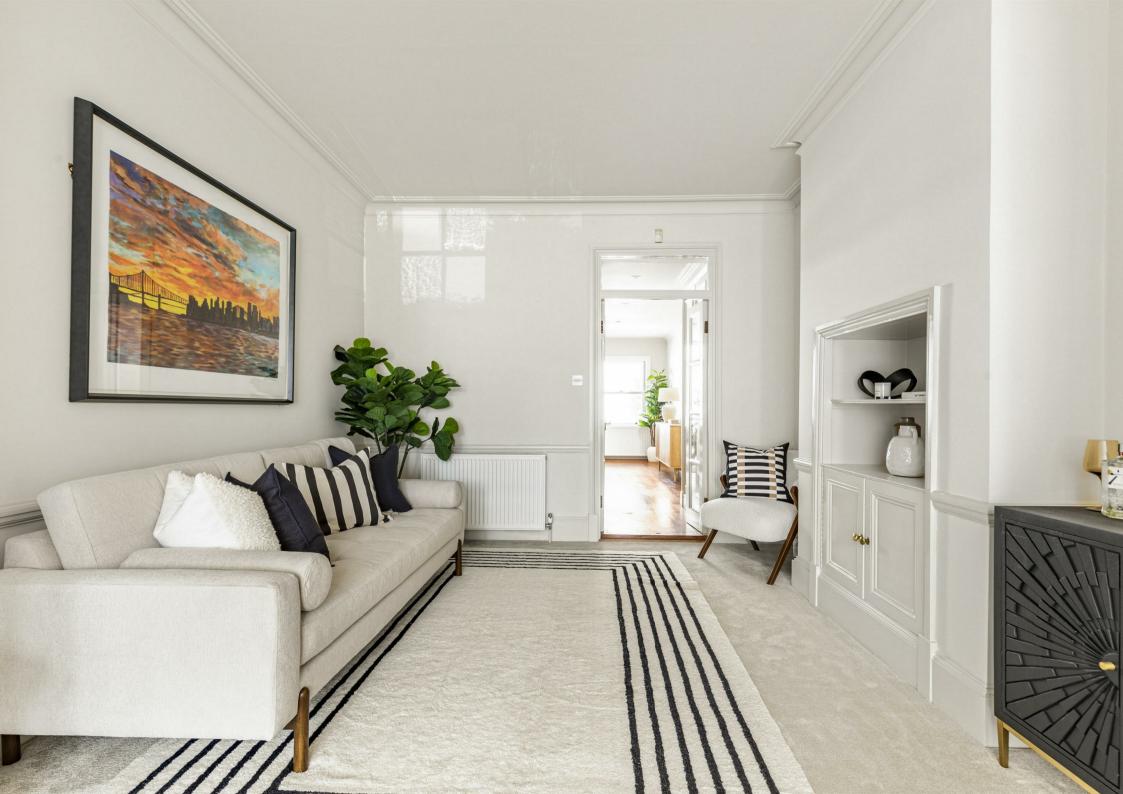

From the moment you step inside, the sense of space is evident. The bright entrance hall features many original features such as stained glass windows which leads into a generous double reception room with a large bay window – perfect for family gatherings, play space, or simply relaxing together. A practical cloakroom and access to a cellar provide added functionality, with plenty of storage for busy family life.