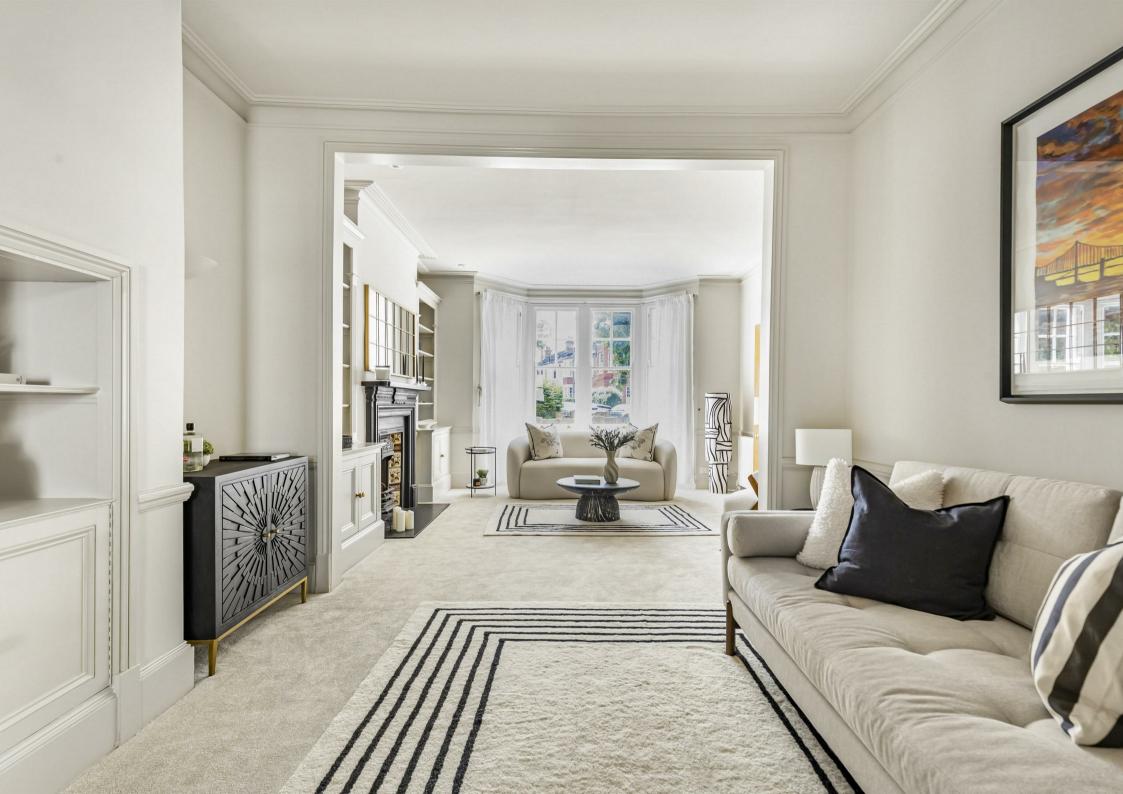

From the moment you step inside, the sense of space is evident. The bright entrance hall features many original features such as stained glass windows which leads into a generous double reception room with a large bay window – perfect for family gatherings, play space, or simply relaxing together. A practical cloakroom and access to a cellar provide added functionality, with plenty of storage for busy family life.