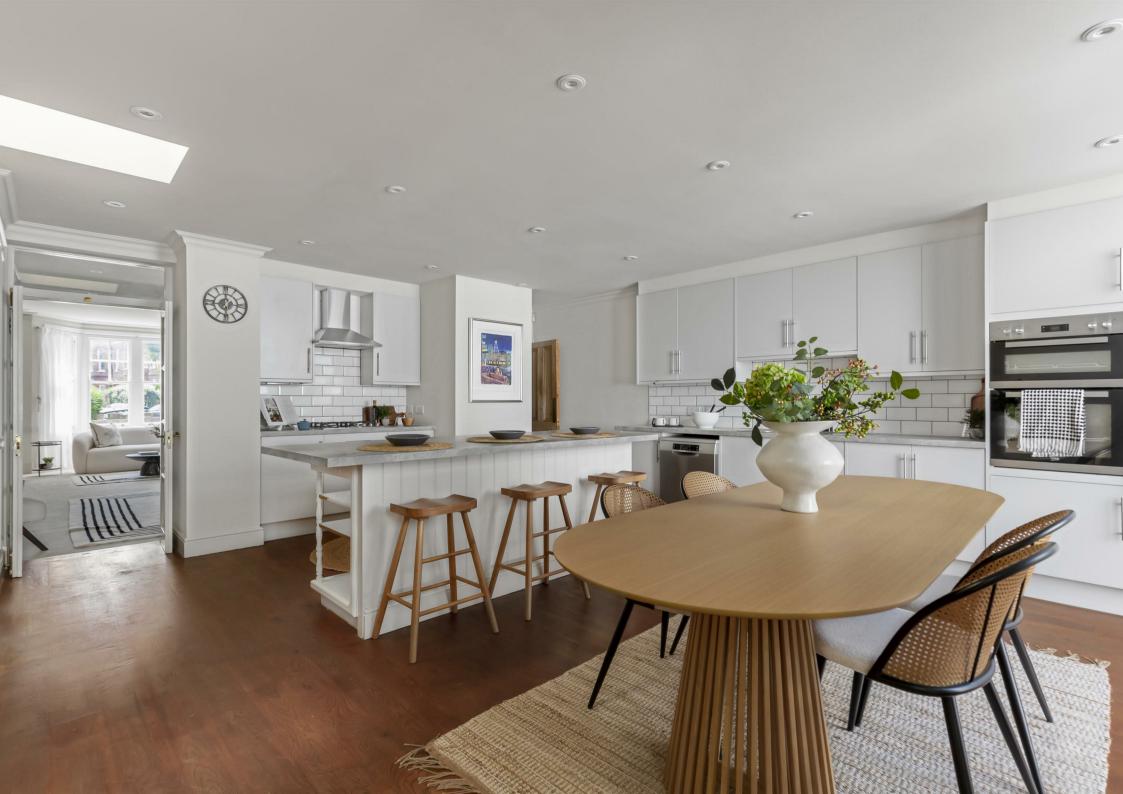

The heart of the home is the extended kitchen/dining area, designed with modern family living in mind. With ample room for cooking, eating, and entertaining, this space opens directly onto a private, low-maintenance rear garden.