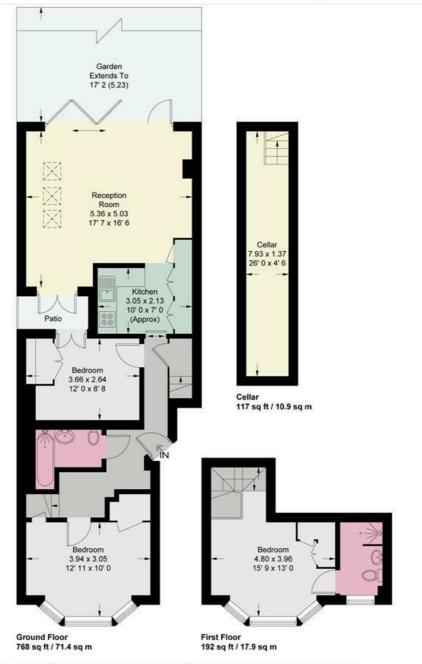

### **Norroy Road**

Approximate Gross Internal Area = 1077 sq ft / 100.2 sq m

This plan is not to scale and must be used as layout guidance only. All measurements and areas are approximate and should not be relied upon to provide accurate information. This plan must not be relied upon when making property valuations, design considerations or any other such relevant decisions. We accept no responsibility or liability (whether in contract, tort or otherwise) in relation to any loss whatsoever arising from or in connection with any use of this plan or the adequacy, accuracy or completeness of it or any information within it.