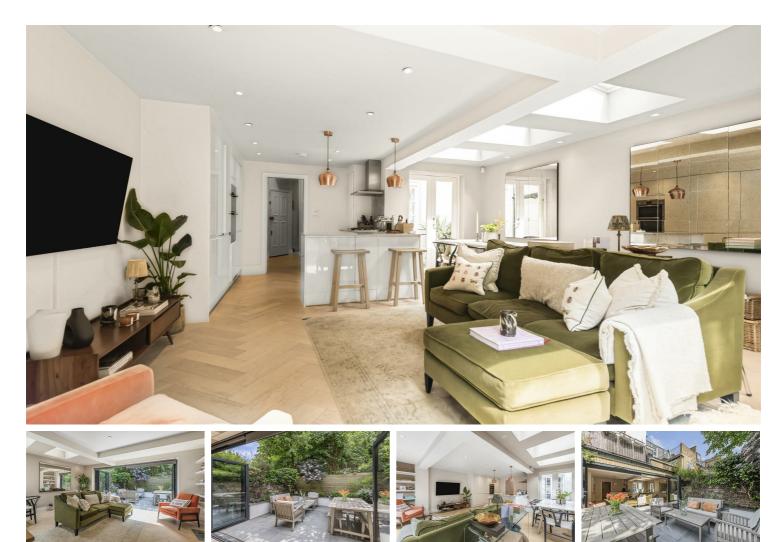

#### Guide Price

Nestled on the charming Norroy Road in Putney, this exquisite Victorian ground floor conversion flat offers a perfect blend of modern living and classic elegance. Spanning the entire ground floor and the front section of the first floor, this property boasts three spacious double bedrooms, each equipped with fitted wardrobes. The main bedroom features it's own staircase with an en-suite shower room, providing a private sanctuary for relaxation.

The heart of this home is undoubtedly the large open plan living area, which is bathed in natural light thanks to generous skylights and bi-folding doors. This inviting space is perfect for both entertaining and unwinding, the bi-folding doors seamlessly connect the indoors to a beautifully landscaped south-facing garden. A perfect space to host gatherings or enjoying quiet evenings in this tranquil outdoor setting.

The kitchen is a chef's delight, complete with integrated appliances and a wine cooler, making it ideal for culinary enthusiasts. This flat is in turn-key condition, allowing you to move in without the hassle of renovations.