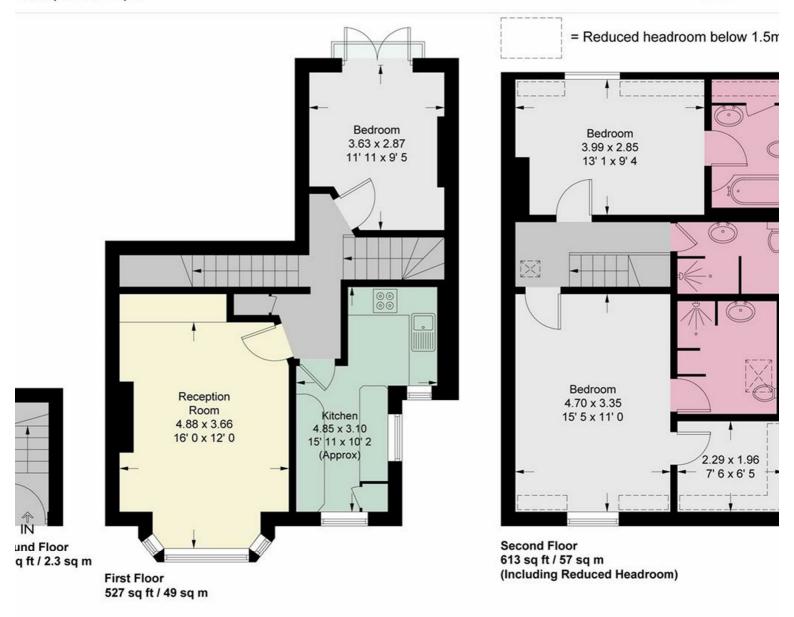

## Mexfield Road, London, SW15

Nestled on the desirable Mexfield Road in Putney, this splendid first and second floor maisonette offers a perfect blend of comfort and convenience. Spanning over 1100 square feet, the property boasts three well-proportioned bedrooms and three modern bathrooms, making it an ideal choice for families or those seeking extra space.

Upon entering, you will appreciate the private entrance that leads you into a welcoming reception room, perfect for relaxation or entertaining guests. The separate kitchen is thoughtfully designed, providing ample space for culinary pursuits. The layout of the maisonette ensures a harmonious flow between the living areas, enhancing the overall living experience.

ternal Area = 1165 sq ft / 108.3 sq m adroom) 40 sq ft / 3.7 sq m

nust be used as layout guidance only. All measurements and areas are approximate and should not be relied upon to This plan must not be relied upon when making property valuations, design considerations or any other such relevant onsibility or liability (whether in contract, tort or otherwise) in relation to any loss whatsoever arising from or in s plan or the adequacy, accuracy or completeness of it or any information within it.