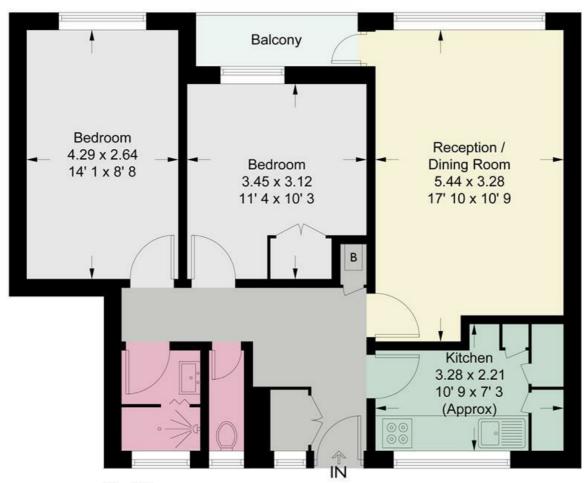

Two bedroom

First floor, modern shower room and separate WC

Living room and separate kitchen

EPC rating C/ Council tax band B/ Leasehold 89 years remain

Private balcony

Ideal buy to let, potential rental value £1700-1800 PCM

No onward chain

Close to Putney Heath

Granard Primary School on your door step.

First Floor

This plan is not to scale and must be used as layout guidance only. All measurements and areas are approximate and should not be relied upon to provide accurate information. This plan must not be relied upon when making property valuations, design considerations or any other such relevant decisions. We accept no responsibility or liability (whether in contract, tort or otherwise) in relation to any loss whatsoever arising from or in connection with any use of this plan or the adequacy, accuracy or completeness of it or any information within it.