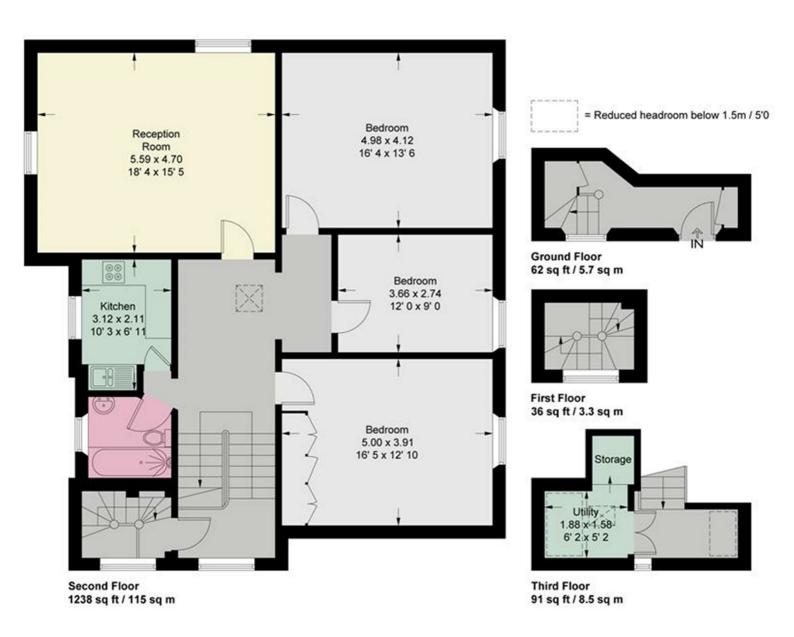

## Carlton Drive, London, SW15

Nestled on Carlton Drive in London, this splendid top-floor flat conversion offers an impressive 1,407 square feet of living space, making it an ideal choice for families or professionals seeking a spacious and comfortable home. With three well-proportioned bedrooms and a large reception room, this property boasts a sensible layout that maximises both light and space, ensuring a bright and airy atmosphere throughout.

The flat has recently undergone refurbishment, featuring new carpets and a fresh coat of paint, allowing you to move in with ease. The separate utility room adds practicality, while the hallway can be creatively utilised as a dining area, providing flexibility for your lifestyle. Being on the top floor, you will enjoy peace and quiet, free from the disturbances often found in lower-level flats.