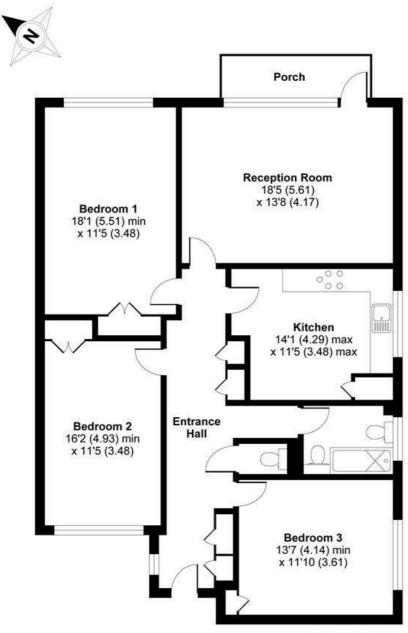

## St. John's Avenue, London, SW15

APPROX. GROSS INTERNAL FLOOR AREA 1264 SQ FT 117.4 SQ METRES

**GROUND FLOOR** 

Whilst every attempt has been made to ensure the accuracy of the floor plan contained here, measurements of doors, windows and rooms are approximate and no responsibility is taken for any error, omission or misstatement. These plans are for representation purposes only as defined by RICS Code of Measuring Practice and should be used as such by any prospective purchaser. Specifically no guarantee is given on the total square footage of the property if quoted on this plan. Any figure given is for initial guidance only and should not be relied on as a basis of valuation.