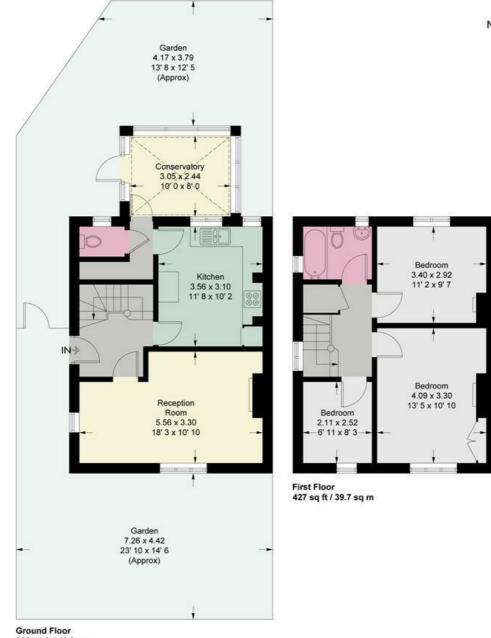

Offering close to 1000sqf the accommodation comprises of the entrance hall with WC, bedroom, spacious reception room with dining area and a fitted kitchen leading to a conservatory and a private and secluded rear garden. Upstairs offers three bedrooms and a three piece bathroom suite.

## **Dover House Road**

Approximate Gross Internal Area = 947 sq ft / 88 sq m

520 sq ft / 48.3 sq m

This plan is not to scale and must be used as layout guidance only. All measurements and areas are approximate and should not be relied upon to provide accurate information. This plan must not be relied upon when making property valuations, design considerations or any other such relevant decisions. We accept no responsibility or liability (whether in contract, tor to rotherwise) in relation to any loss whatsoever arising from or in connection with any use of this plan or the adequacy, accuracy or completeness of it or any information within it.