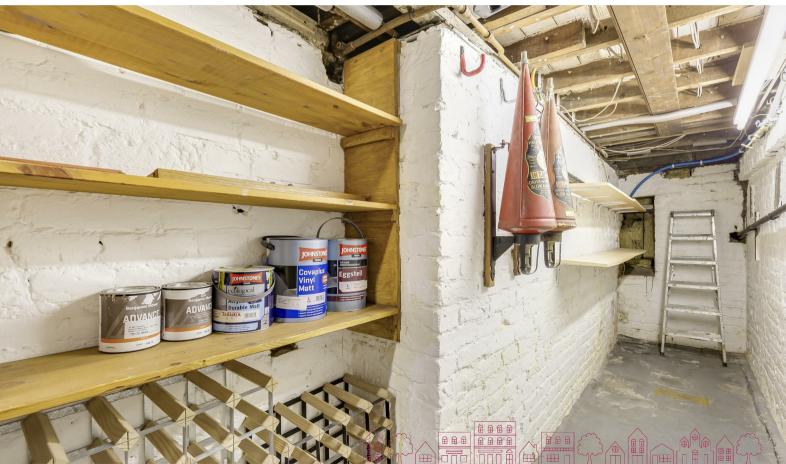

For additional storage, the cellar provides ample space, including a gun cabinet, and could potentially be converted into living space (subject to planning permission) while there is a separate utility cupboard just off