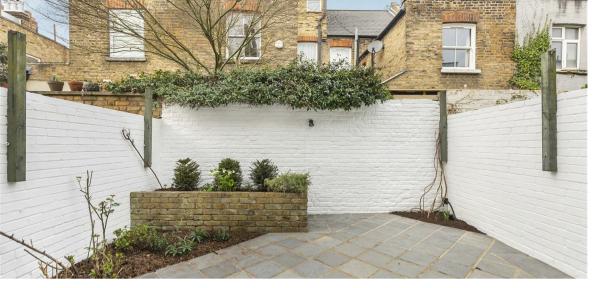

Arranged over three floors, the house retains many original features, including high ceilings, original fireplaces, and striking bay windows. The spacious double reception room is filled with natural light, offering a formal sitting area that leads into a cozy snug/study. The impressive handmade kitchen is bespoke and currently features high-end German appliances, with doors opening to a low-maintenance west-facing garden perfect for al fresco dining during the summer months.