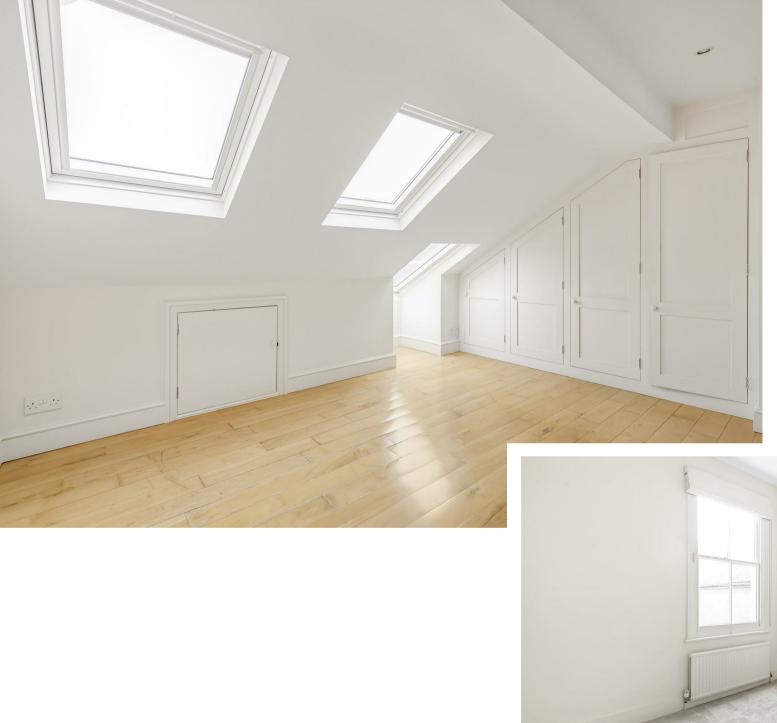

Arranged over three floors, the house retains many original features, including high ceilings, original fireplaces, and striking bay windows. The spacious double reception room is filled with natural light, offering a formal sitting area that leads into a cozy snug/study. The impressive handmade kitchen is bespoke and currently features high-end German appliances, with doors opening to a low-maintenance west-facing garden perfect for al fresco dining during the summer months.

For additional storage, the cellar provides ample space, including a gun cabinet, and could potentially be converted into living space (subject to planning permission) while there is a separate utility cupboard just off

- 🛏 🛛 Four Spacious Bedrooms
- 🚔 🛛 Two Bathrooms & Downstairs WC
- 🚍 🛛 Ample Living Space, Suited For Entertaining
- High Specification Fitted Kitchen
- EPC Rating D
- Easy Access To Transport
  - Within Catchment For Highly Regarded Schools
- Prime West Putney Location Only Moments
- Prom The River
- Quiet & Peaceful Cul-De-Sac Suited For
- Families