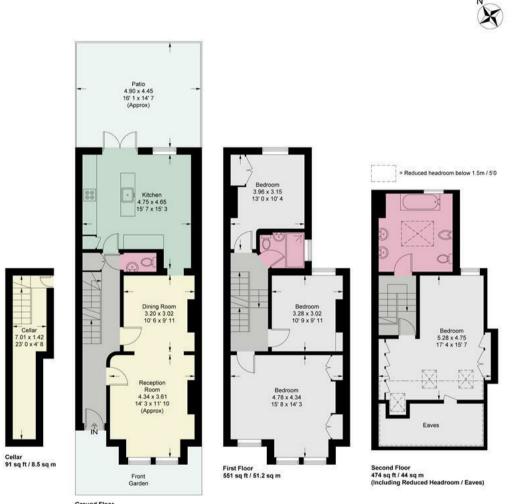

## **Ruvigny Gardens**

Approximate Gross Internal Area = 1743 sq ft / 162 sq m (Including Reduced Headroom / Eaves) Reduced Headroom / Eaves = 129 sq ft / 12 sq m

Ground Floor 627 sq ft / 58.3 sq m

This plan is not to scale and must be used as layout guidance only. All measurements and areas are approximate and should not be relied upon to provide accurate information. This plan must not be relied upon when making property valuations, design considerations or any other such relevant decisions. We accept no responsibility or liability (whether in contract, tort or otherwise) in relation to any loss whatsoever arising from or in connection with any use of this plan or the adequacy, accuracy or completeness of it or any information within it.