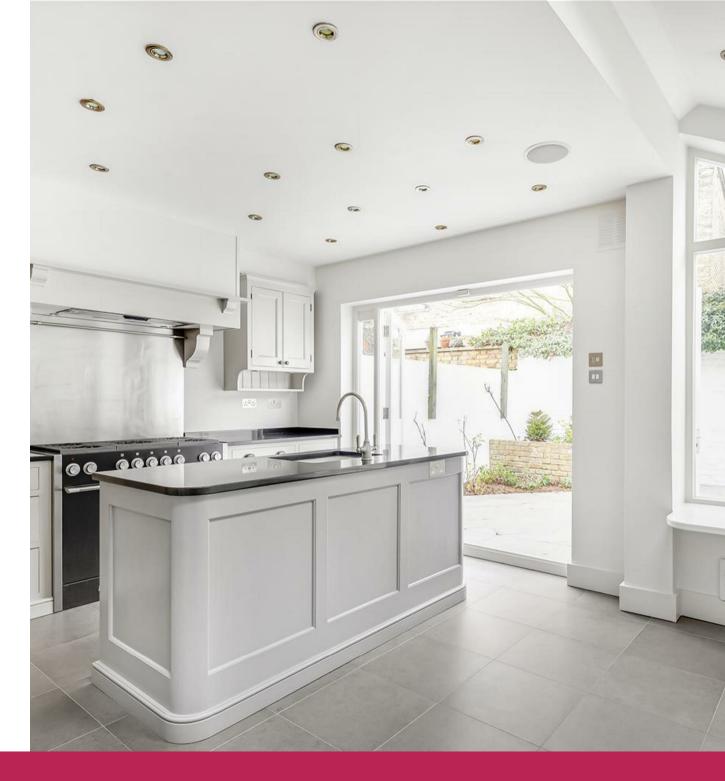

Arranged over three floors, the house retains many original features, including high ceilings, original fireplaces, and striking bay windows. The spacious double reception room is filled with natural light, offering a formal sitting area that leads into a cozy snug/study. The impressive handmade kitchen is bespoke and currently features high-end German appliances, with doors opening to a low-maintenance west-facing garden perfect for al fresco dining during the summer months.