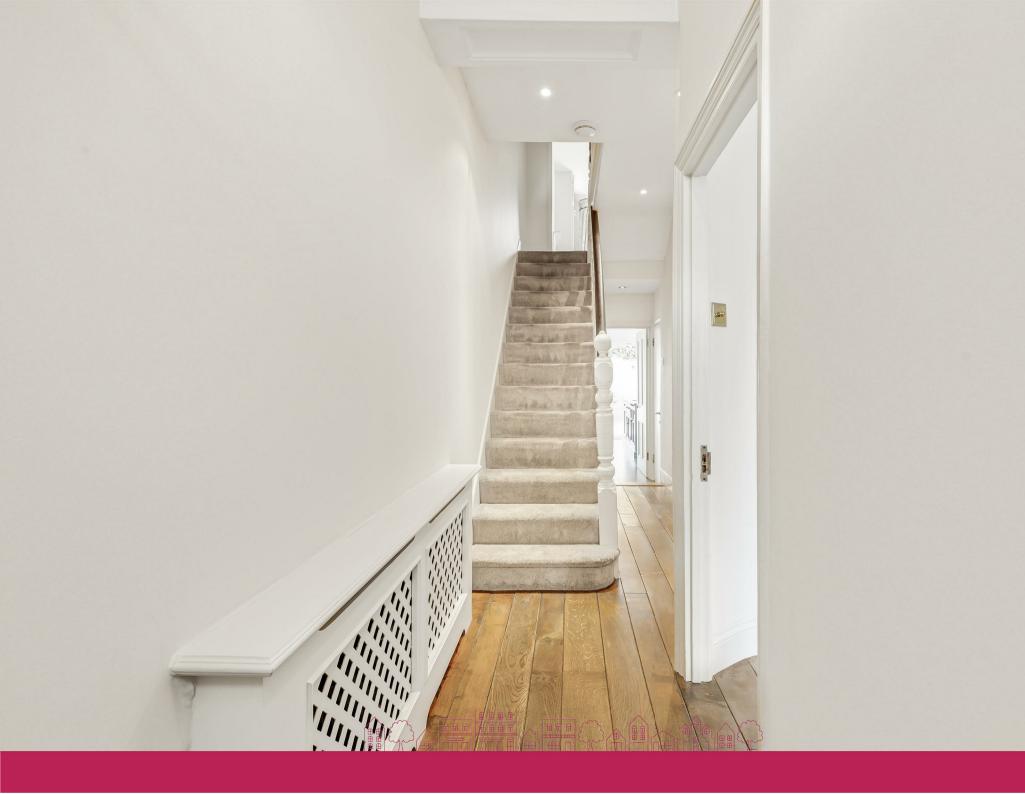

Arranged over three floors, the house retains many original features, including high ceilings, original fireplaces, and striking bay windows. The spacious double reception room is filled with natural light, offering a formal sitting area that leads into a cozy snug/study. The impressive handmade kitchen is bespoke and currently features high-end German appliances, with doors opening to a low-maintenance west-facing garden perfect for al fresco dining during the summer months.