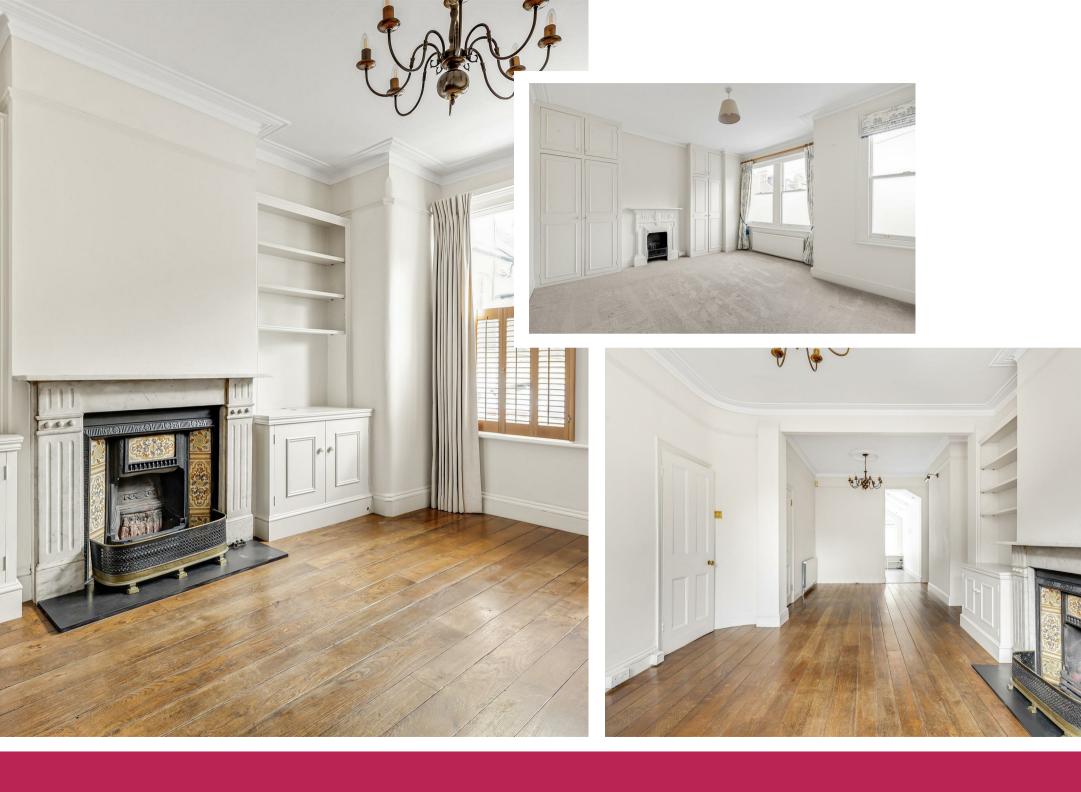

Arranged over three floors, the house retains many original features, including high ceilings, original fireplaces, and striking bay windows. The spacious double reception room is filled with natural light, offering a formal sitting area that leads into a cozy snug/study. The impressive handmade kitchen is bespoke and currently features high-end German appliances, with doors opening to a low-maintenance west-facing garden perfect for al fresco dining during the summer months.