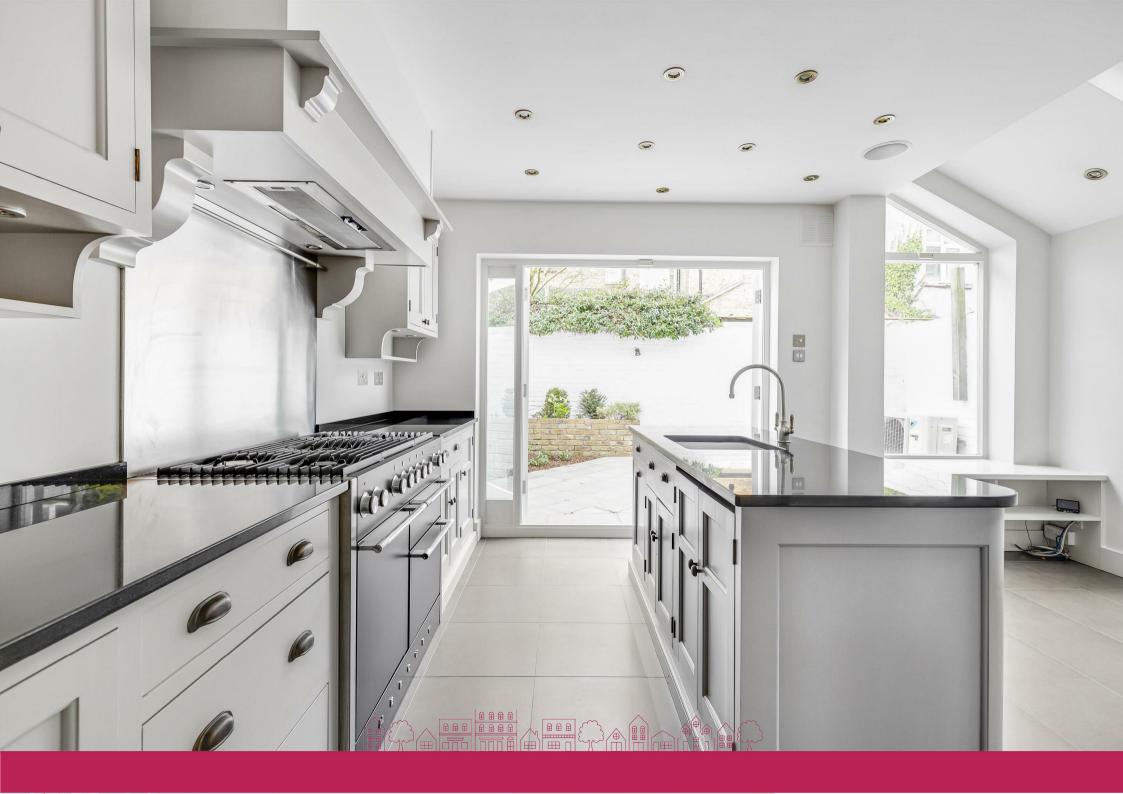

Arranged over three floors, the house retains many original features, including high ceilings, original fireplaces, and striking bay windows. The spacious double reception room is filled with natural light, offering a formal sitting area that leads into a cozy snug/study. The impressive handmade kitchen is bespoke and currently features high-end German appliances, with doors opening to a low-maintenance west-facing garden perfect for al fresco dining during the summer months.