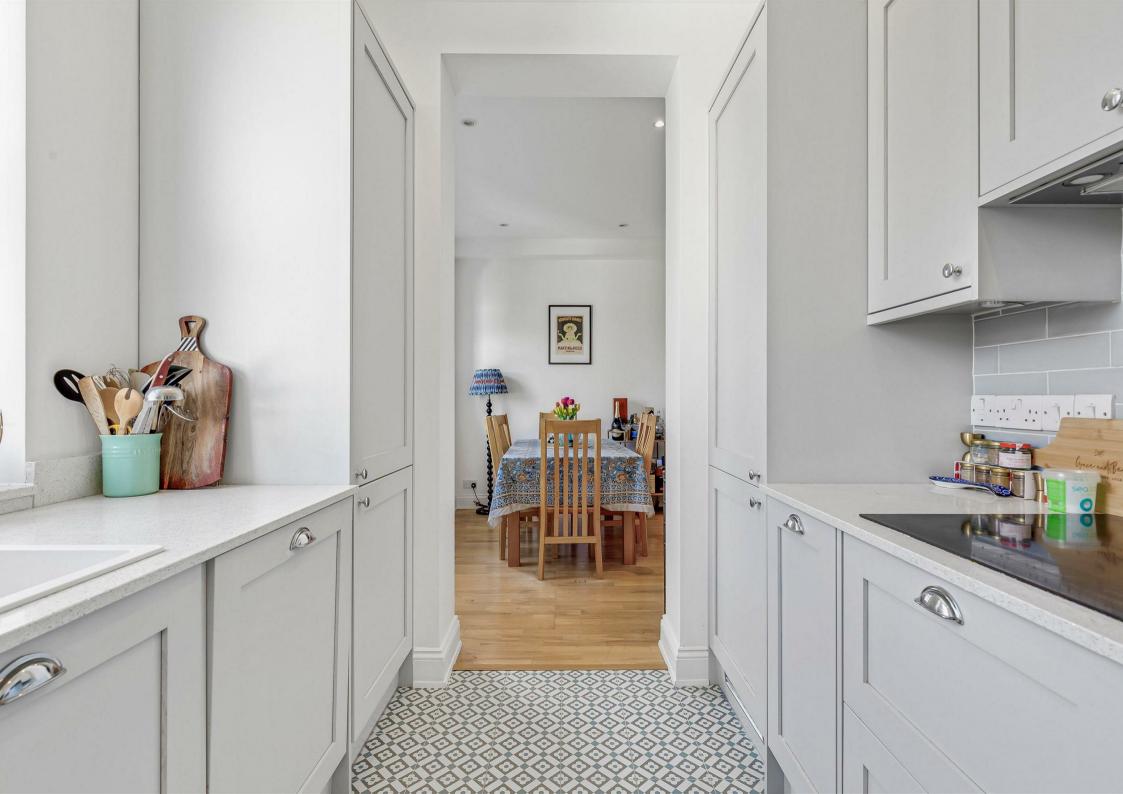

Upon entering, you are welcomed into a light and spacious living room that provides ample space for both relaxation and dining. The high specification kitchen is a true highlight, featuring elegant quartz worktops and built-in appliances.