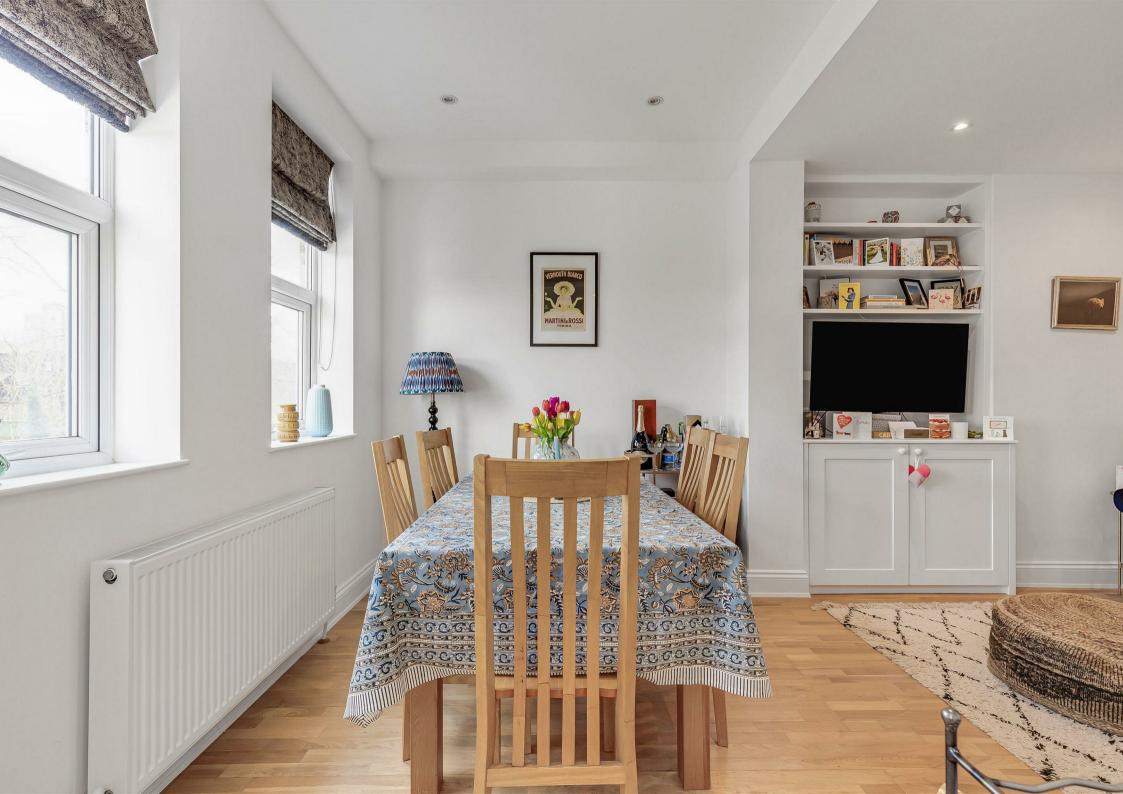

Upon entering, you are welcomed into a light and spacious living room that provides ample space for both relaxation and dining. The high specification kitchen is a true highlight, featuring elegant quartz worktops and built-in appliances.