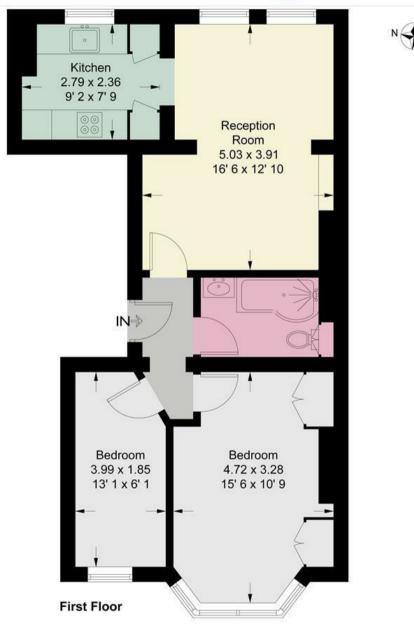

## **Santos Road**

Approximate Gross Internal Area = 607 sq ft / 56.4 sq m

This plan is not to scale and must be used as layout guidance only. All measurements and areas are approximate and should not be relied upon to provide accurate information. This plan must not be relied upon when making property valuations, design considerations or any other such relevant decisions. We accept no responsibility or liability (whether in contract, tort or otherwise) in relation to any loss whatsoever arising from or in connection with any use of this plan or the adequacy, accuracy or completeness of it or any information within it.