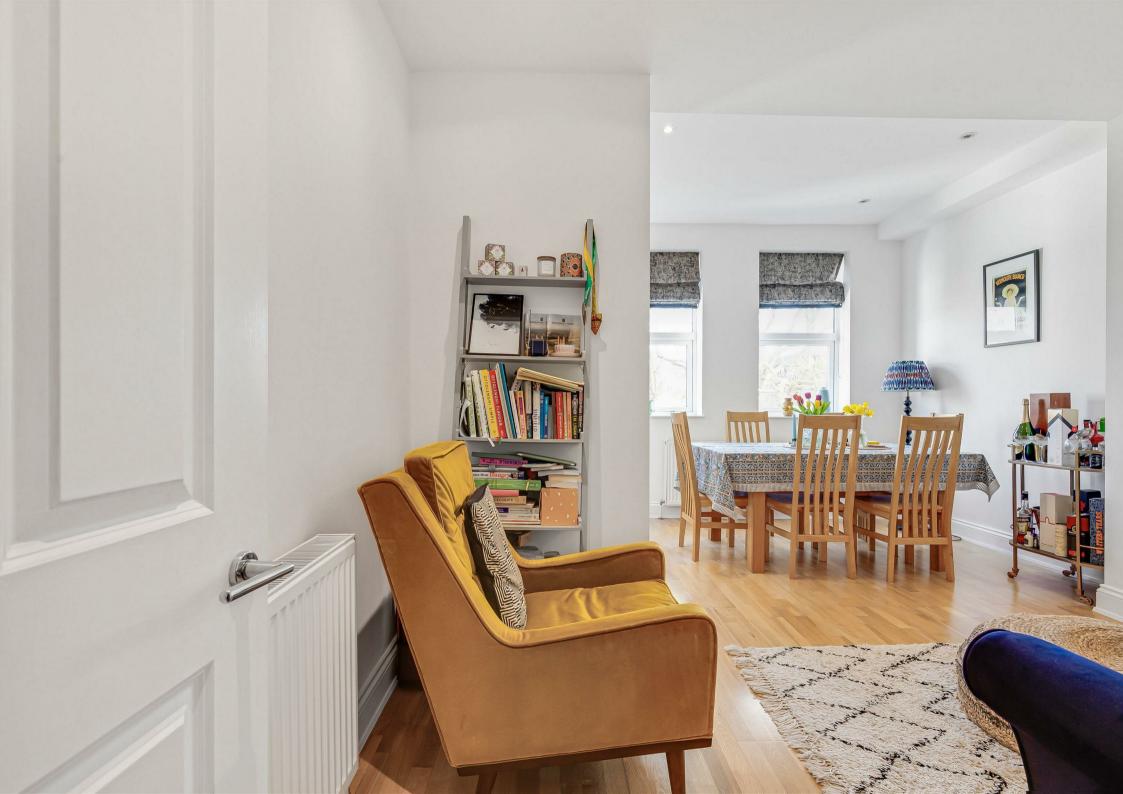

Upon entering, you are welcomed into a light and spacious living room that provides ample space for both relaxation and dining. The high specification kitchen is a true highlight, featuring elegant quartz worktops and built-in appliances.