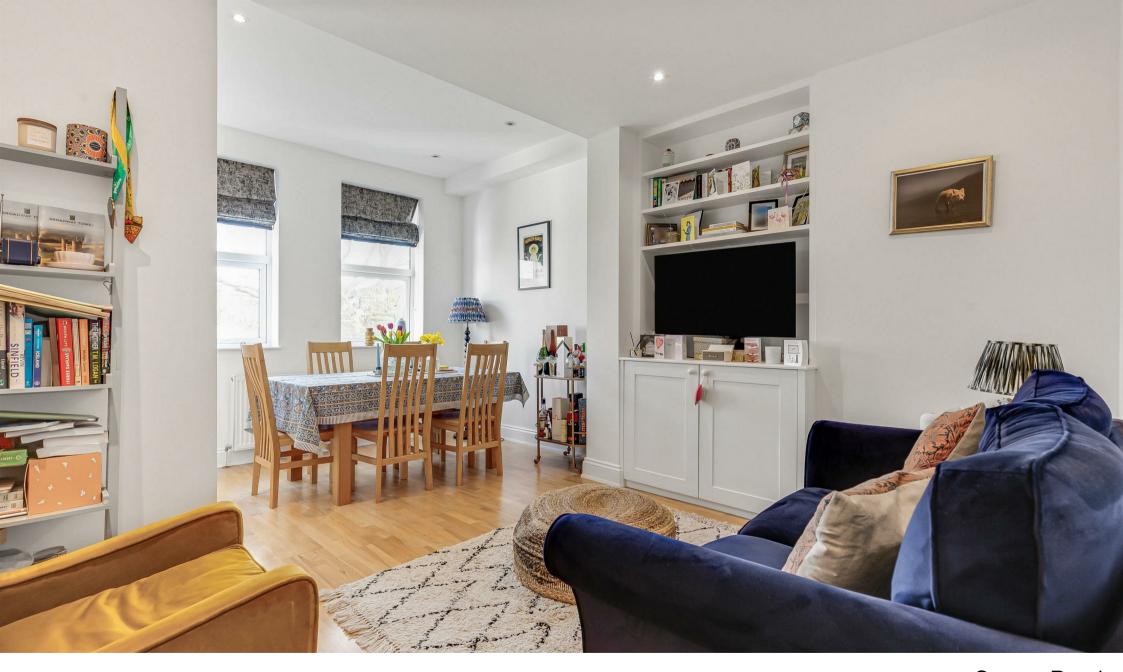

Upon entering, you are welcomed into a light and spacious living room that provides ample space for both relaxation and dining. The high specification kitchen is a true highlight, featuring elegant quartz worktops and built-in appliances.