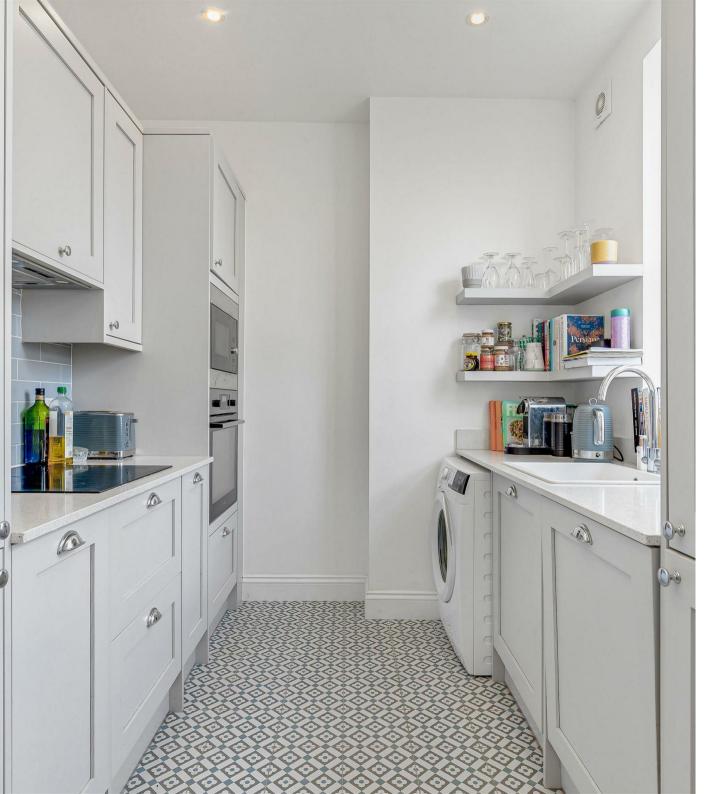

Upon entering, you are welcomed into a light and spacious living room that provides ample space for both relaxation and dining. The high specification kitchen is a true highlight, featuring elegant quartz worktops and built-in appliances.