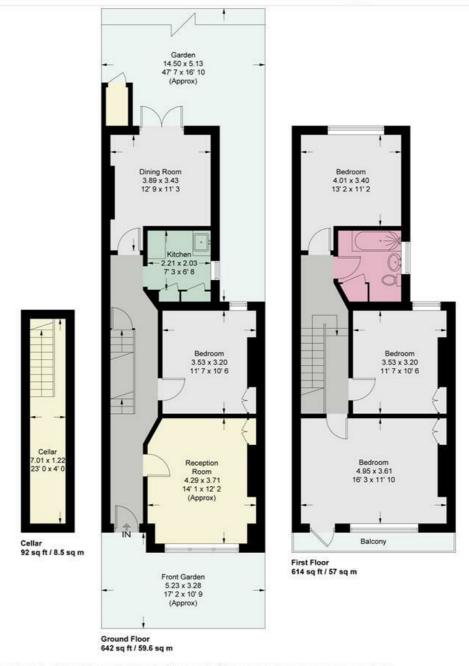

The ground floor accommodation comprises a cellar, two reception rooms, a double bedroom and a kitchen. Upstairs are three good sized bedrooms and a bathroom. The main bedroom benefits from direct access to a private balcony.

## **New Kings Road**

Approximate Gross Internal Area = 1348 sq ft / 125.1 sq m (Excluding Store)
Store = 11 sq ft / 1 sq m

This plan is not to scale and must be used as layout guidance only. All measurements and areas are approximate and should not be relied upon to provide accurate information. This plan must not be relied upon when making property valuations, design considerations or any other such relevant decisions. We accept no responsibility or liability (whether in contract, tort or otherwise) in relation to any loss whatsoever arising from or in connection with any use of this plan or the adequacy, accuracy or completeness of it or any information within it.