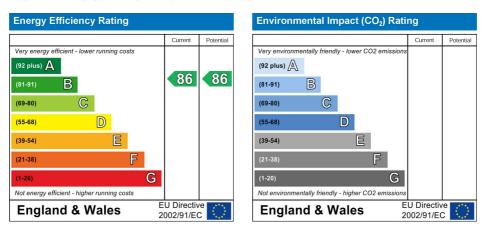

DAYS A WEEK • Weekdays until 9pm • Weekends until 5pm

#### 020 8788 6611

### Alton Road

Approximate Gross Internal Area = 863 sq ft / 80.2 sq m (Including Reduced Headroom / Storage / Excluding Void) Reduced Headroom = 94 sq ft / 8.7 sq m





This plan is not to scale and must be used as layout guidance only. All measurements and areas are approximate and should not be relied upon to provide accurate information. This plan must not be relied upon when making property valuations, design considerations or any other such relevant decisions. We accept no responsibility or liability (whether in contract, tort or otherwise) in relation to any loss whatsoever arising from or in connection with any use of this plan or the adequacy, accuracy or completeness of it or any information within it.