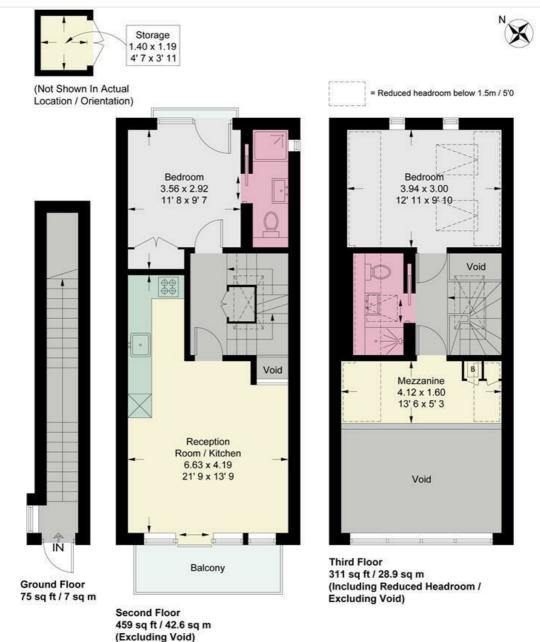

### Alton Road

Approximate Gross Internal Area = 863 sq ft / 80.2 sq m (Including Reduced Headroom / Storage / Excluding Void) Reduced Headroom = 94 sq ft / 8.7 sq m

This plan is not to scale and must be used as layout guidance only. All measurements and areas are approximate and should not be relied upon to provide accurate information. This plan must not be relied upon when making property valuations, design considerations or any other such relevant decisions. We accept no responsibility or liability (whether in contract, tort or otherwise) in relation to any loss whatsoever arising from or in connection with any use of this plan or the adequacy, accuracy or completeness of it or any information within it.