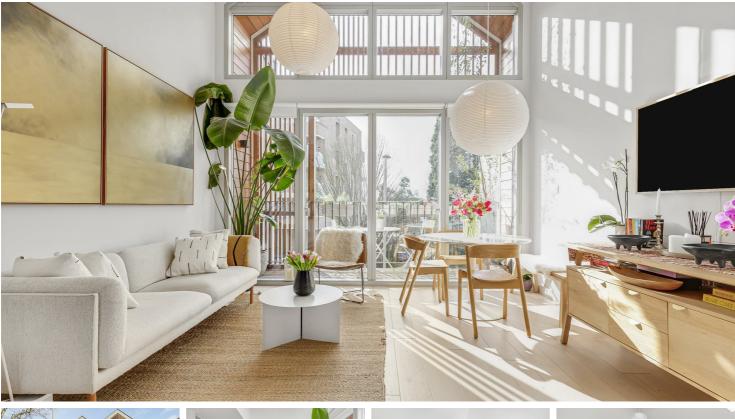

#### Offers In Excess Of

This exceptional mezzanine 'Loft' style maisonette truly delivers the WOW factor with its distinctive design, featuring a stunning double-height open-plan reception room and kitchen with a striking vaulted ceiling providing plenty of natural light. Set across the second and third floors, the split-level layout includes a spacious bedroom with an en-suite shower and Juliet balcony, along with an upper level offering an additional double bedroom, shower room, and a mezzanine-level study or office area while featuring solid oak wooden flooring with underfloor heating throughout. The reception room opens to a charming sheltered balcony with a front-facing aspect suited for upcoming summer months.

Designed by bespoke architects in 2020, this home showcases unique open-plan living spaces, creating the perfect atmosphere for unwinding and relaxation.

Alton road is conveniently close to the amenities of Roehampton Village and high street. A Little Waitrose can be found just across from the junction of Roehampton Lane and Alton Road.