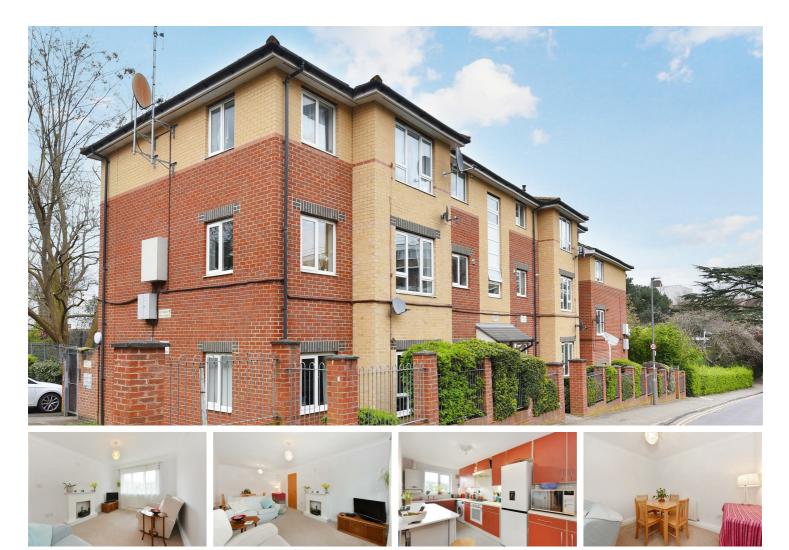

# £365,000

Offers In Excess Of

This two-bedroom flat at Ramsey Court on Cortis Road offers a perfect blend of modern living and convenience. Situated on the second floor of a purpose-built block, this property boasts excellent proportions, making it an ideal choice for first-time buyers or those seeking a comfortable home.

Upon entering, you are greeted by a spacious living room that provides ample space for both relaxation and dining, creating a welcoming atmosphere for entertaining guests or enjoying quiet evenings in. The flat features two well-sized bedrooms, ensuring that there is plenty of room for family or guests.

Outside, residents can enjoy the designated off-street parking, a valuable asset in London, as well as access to communal gardens, perfect for unwinding in a tranquil setting. The location is particularly advantageous, being close to Putney Heath, which offers beautiful green spaces for outdoor activities and leisurely strolls.

Kitchen/Breakfast Room

- Large Living Room, Space to Dine
- EPC Rating C/ Leasehold/ Council Tax Band C
- 'Excellent Local Schools and Transport Links

   Designated Off-Street Parking
  - Communal Gardens
- Low Running Costs, Service Charge £1624 PA, Zero ground rent
- Second Floor, 681 Sq Ft