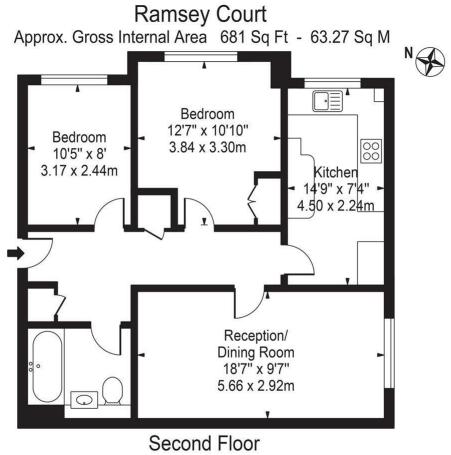

Kitchen/Breakfast Room

- Large Living Room, Space to Dine
- EPC Rating C/ Leasehold/ Council Tax Band C
- 'Excellent Local Schools and Transport Links

   Designated Off-Street Parking
  - Communal Gardens
- Low Running Costs, Service Charge £1624 PA, Zero ground rent
- Second Floor, 681 Sq Ft

#### 0208 785 4400

For Illustration Purposes Only - Not To Scale

This floor plan should be used as a general outline for guidance only and does not constitute in whole or in part an offer or contract. Any intending purchaser or lessee should satisfy themselves by inspection, searches, enquiries and full survey as to the correctness of each statement. Any areas, measurements or distances quoted are approximate and should not be used to value a property or be the basis of any sale or let.