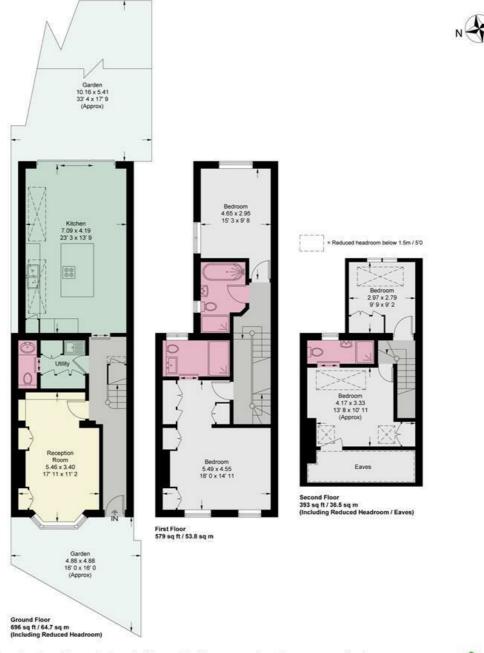

## **Festing Road**

Approximate Gross Internal Area = 1668 sq ft / 155 sq m (Including Reduced Headroom / Eaves)
Reduced Headroom / Eaves = 60 sq ft / 5.6 sq m

This plan is not to scale and must be used as layout guidance only. All measurements and areas are approximate and should not be relied upon to provide accurate information. This plan must not be relied upon when making property valuations, design considerations or any other such relevant decisions. We accept no responsibility or liability (whether in contract, tort or otherwise) in relation to any loss whatsoever arising from or in connection with any use of this plan or the adequacy, accuracy or completeness of it or any information within it.