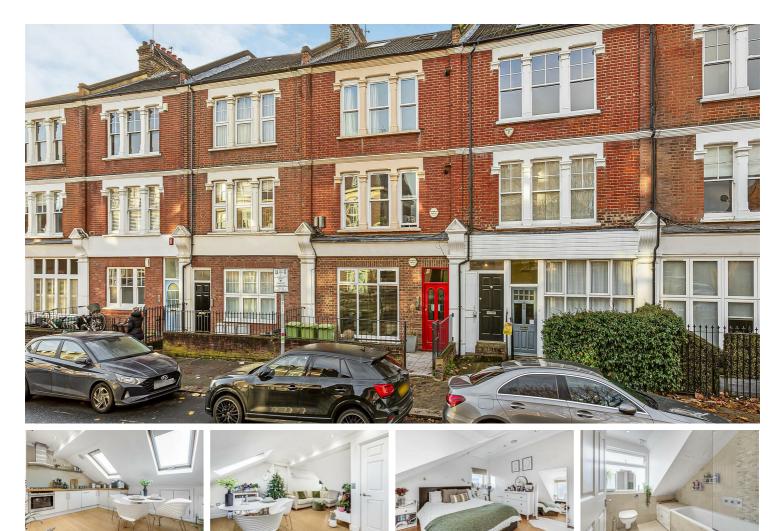

## Felsham Road, London, SW15

#### Guide Price

This beautifully presented 675 Sq. ft top-floor previod apartment is located in the highly desirable area of West Putney, offering a perfect blend of character and contemporary living. The property boasts impressive vaulted ceilings, which enhance the sense of space and light throughout. Being offered to the market with no onward chain, it provides a seamless and stress-free move.

The accommodation includes a generously sized bedroom, a stylish three-piece bathroom suite, and a superb open-plan kitchen/living area that is ideal for entertaining. The kitchen is well-equipped, while the spacious living area offers ample room for both relaxation and hosting guests. This apartment is a fantastic opportunity for those seeking a stylish, low-maintenance home in one of Putney's most sought-after locations.

Owner Comments - A beautiful 1 bedroom, top floor flat in a period terraced house boasting with character, it has a pitched roof and lots of natural light. High spec integrated underfloor heating, dimmable recessed lighting and built-in speaker system throughout. Located in a quiet, highly desirable road just 5 Minutes walking distance to the riverboat, 10min walk to Putney Bridge Tube station or Putney rail station.