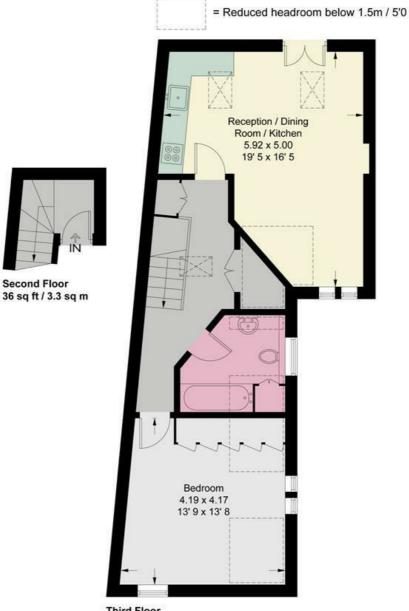

## Felsham Road

Approximate Gross Internal Area = 675 sq ft / 62.7 sq m (Including Reduced Headroom) Reduced Headroom = 97 sq ft / 9 sq m

Third Floor 639 sq ft / 59.4 sq m (Including Reduced Headroom)

This plan is not to scale and must be used as layout guidance only. All measurements and areas are approximate and should not be relied upon to provide accurate information. This plan must not be relied upon when making property valuations, design considerations or any other such relevant decisions. We accept no responsibility or liability (whether in contract, tor to rotherwise) in relation to any loss whatsoever arising from or in connection with any use of this plan or the adequacy, accuracy or completeness of it or any information within it.