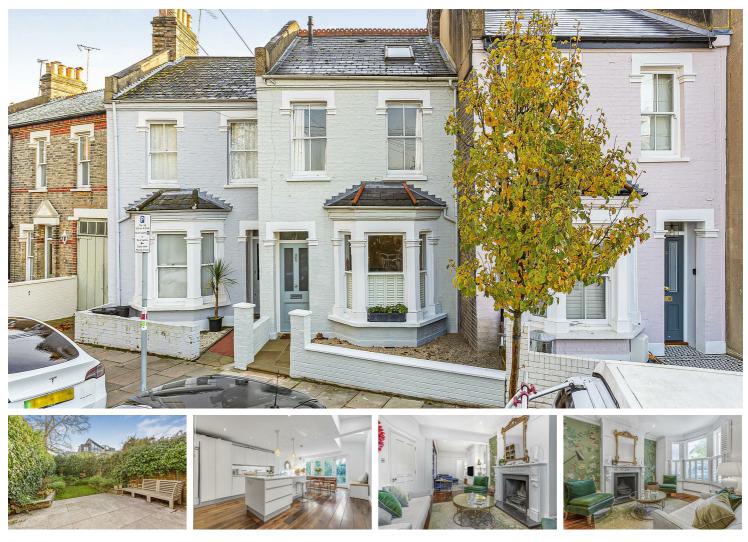

## Festing Road, Putney, SW15

This rare-to-market Victorian family home offers generous living space and is ideally situated just moments from the River Thames, directly opposite Leaders Gardens with its picturesque views.

Festing Road is one of West Putney's most sought-after riverside roads, and we highly recommend arranging a viewing.

The property has been meticulously cared for by its current owner and retains a wealth of original period features while complementing them with high-quality styling throughout.

The home comprises three spacious double bedrooms and a three piece suite bathroom on the first floor. On the ground floor, you'll find a bay-fronted double reception room, a cloakroom, and a large kitchen extension with an island and side return, perfect for entertaining. The secluded garden is not overlooked, offering privacy and tranquillity while the home offers further potential to be extended (STPP)

Owner Comments:

Double Reception

Three Double Bedrooms

- 👖 Kitchen/breakfast Room
- Utility Room

- River Road
  No Onward Chain
  Loft Potential
- •

OPEN 7 DAYS A WEEK • Weekdays until 9pm • Weekends until 5pm