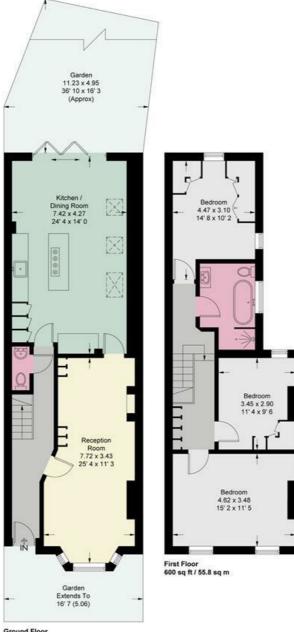

The home comprises three spacious double bedrooms and a three piece suite bathroom on the first floor. On the ground floor, you'll find a bay-fronted double reception room, a cloakroom, and a large kitchen extension with an island and side return, perfect for entertaining. The secluded garden is not overlooked, offering privacy and tranquillity while the home offers further potential to be extended (STPP)

## **Festing Road**

Approximate Gross Internal Area = 1312 sq ft / 122 sq m

Ground Floor 712 sq ft / 66.2 sq m

OPEN 7 DAYS A WEEK • Weekdays until 9pm • Weekends until 5pm