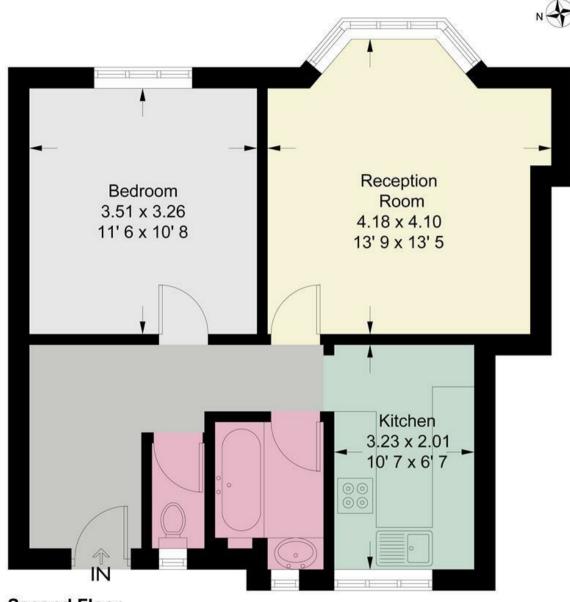

## Cline House

Approximate Gross Internal Area = 506 sq ft / 47 sq m

**Second Floor** 

This plan is not to scale and must be used as layout guidance only. All measurements and areas are approximate and should not be relied upon to provide accurate information. This plan must not be relied upon when making property valuations, design considerations or any other such relevant decisions. We accept no responsibility or liability (whether in contract, tort or otherwise) in relation to any loss whatsoever arising from or in connection with any use of this plan or the adequacy, accuracy or completeness of it or any information within it.