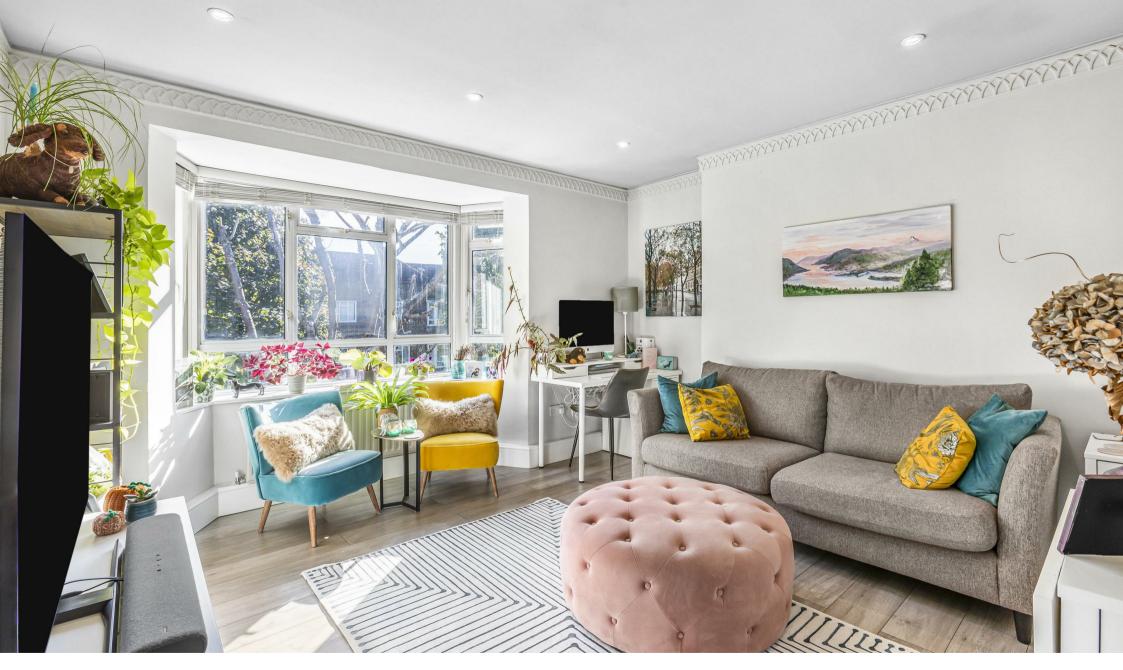

## Toland Square Putney SW15

This beautifully presented purpose built apartment has been renovated to a high standard while offering over 500sqft of accommodation, bright and airy rooms and quiet and peaceful location.

Accommodation comprises of a fully fitted modern kitchen, large reception room, stylish bathroom with wash hand basin, separate WC and a large double bedroom. Residents parking is available alongside a guest permit.