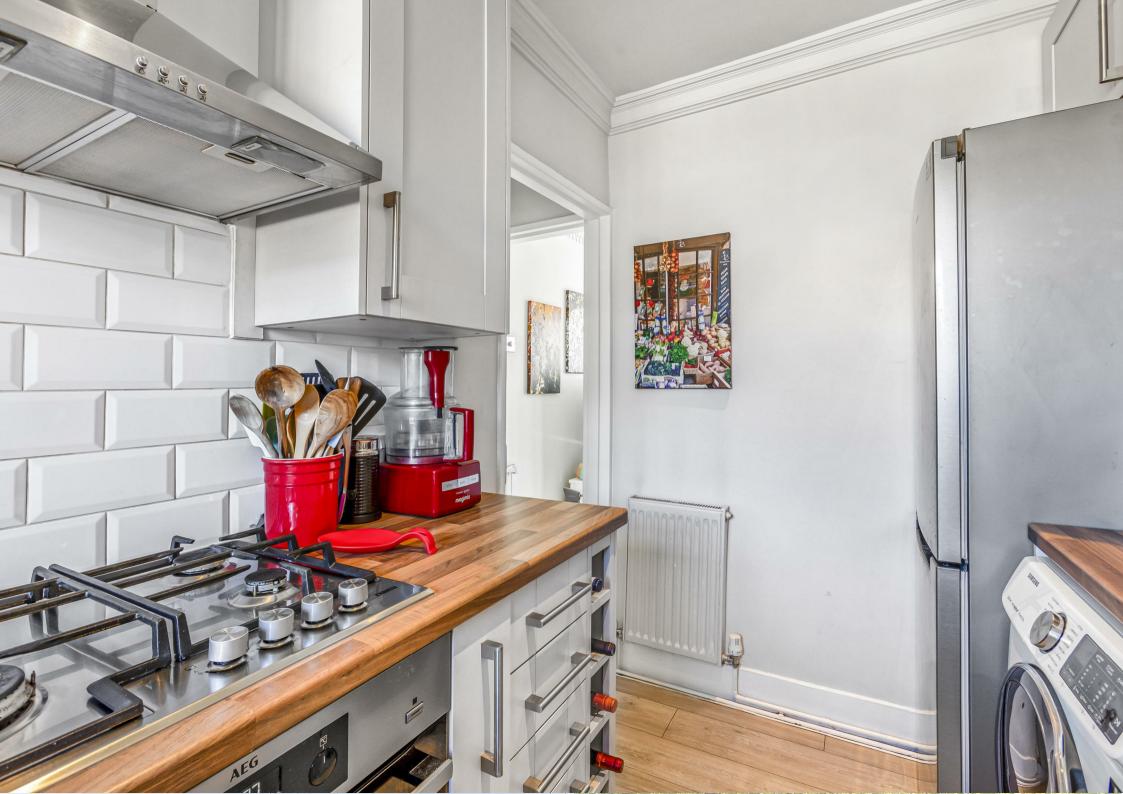

Accommodation comprises of a fully fitted modern kitchen, large reception room, stylish bathroom with wash hand basin, separate WC and a large double bedroom. Residents parking is available alongside a guest permit.

## Owner Comments:

Working at the University of Roehampton for over a decade, I sought a flat in walking distance to work with quick and easy access to Central London and the M4 and I found a true gem. When I purchased the flat in 2019 I did a complete renovation including a new kitchen, bathroom, doors, floor and a full redecoration, transferring my flat into a beautiful home that I am very sad to be leaving. During the renovation I sought to maximize the space in the flat, especially the kitchen and added storage to the entryway. Located on the top floor and looking out over one of the greens on the estate, I am able to safely leave all my windows open during the summer which gives a bright and airy feel to the flat. During the Covid lockdowns this gave the flat a very welcome, open, outdoor feel which I treasured alongside my location within a 10-minute walk of Richmond Park.