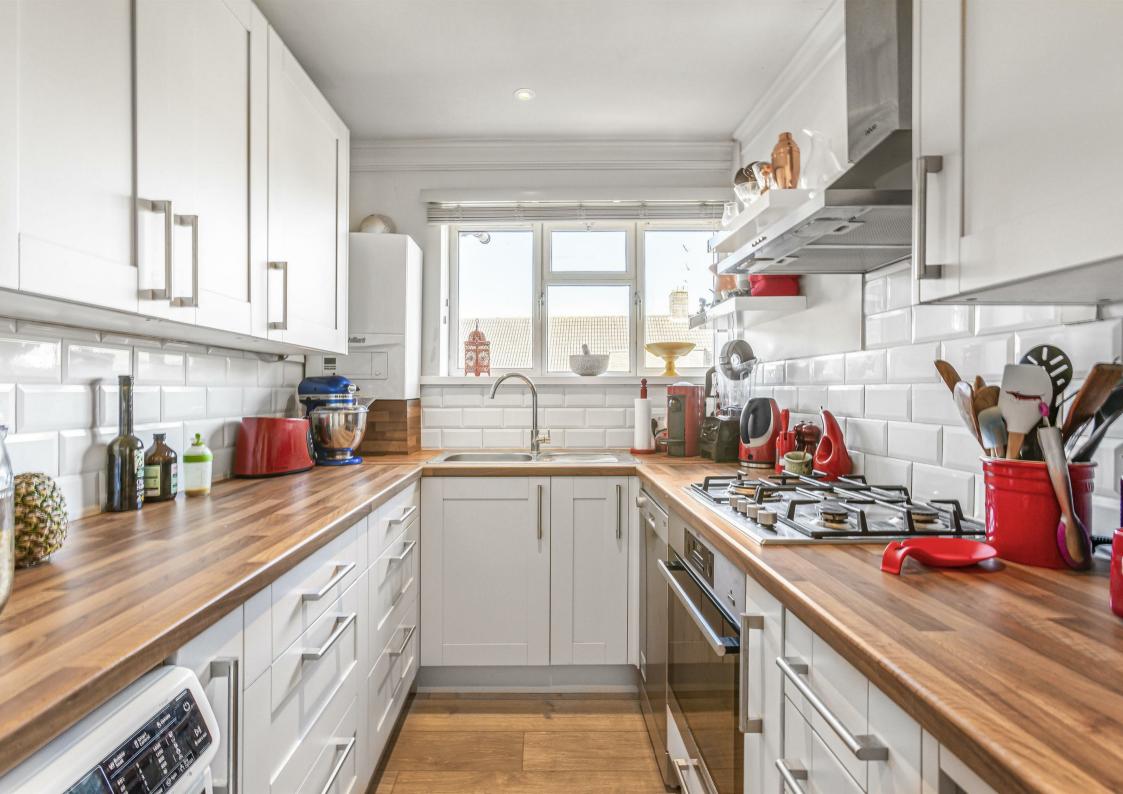

Accommodation comprises of a fully fitted modern kitchen, large reception room, stylish bathroom with wash hand basin, separate WC and a large double bedroom. Residents parking is available alongside a guest permit.

## Owner Comments:

Working at the University of Roehampton for over a decade, I sought a flat in walking distance to work with quick and easy access to Central London and the M4 and I found a true gem. When I purchased the flat in 2019 I did a complete renovation including a new kitchen, bathroom, doors, floor and a full redecoration, transferring my flat into a beautiful home that I am very sad to be leaving. During the renovation I sought to maximize the space in the flat, especially the kitchen and added storage to the entryway. Located on the top floor and looking out over one of the greens on the estate, I am able to safely leave all my windows open during the summer which gives a bright and airy feel to the flat. During the Covid lockdowns this gave the flat a very welcome, open, outdoor feel which I treasured alongside my location within a 10-minute walk of Richmond Park.