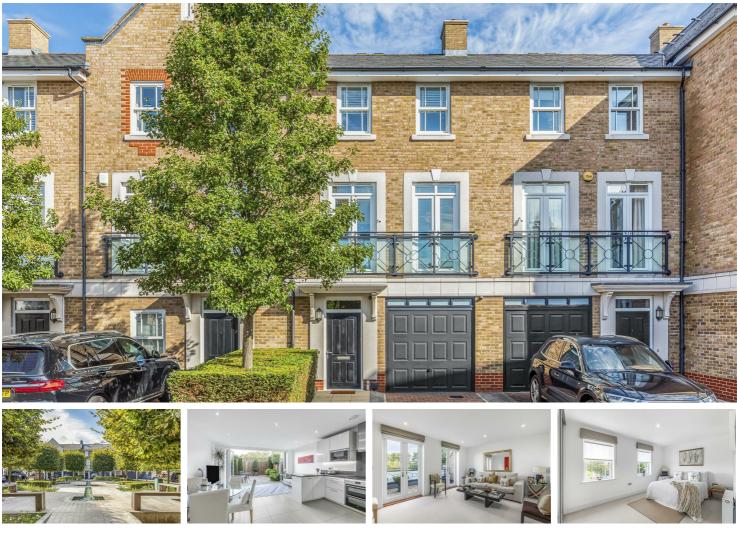

## Gillis Square, London, SW15

## **£1,300,000** Guide Price

Situated in arguably the most desired location in this beautiful St. James development is this superb four bedroom townhouse surrounded by green open spaces, plush fountains and manicured communal areas.

Offering close to 1900sqft this home provides ample living space spread over three floors while providing luxury living at its finest.

The ground floor provides underfloor heating throughout while the kitchen/dining room which offers excellent entertaining space with room for dining table and chairs and seating area leading to a beautiful and sheltered garden with excellent privacy suited for al-fresco dining and enjoying the afternoon and evening sun. There is a cloakroom and an incredibly useful utility room and a large study for working from home which is soundproofed, fully insulated and centrally heated with double glazed windows. This room could also be used as a children's play room or games room.