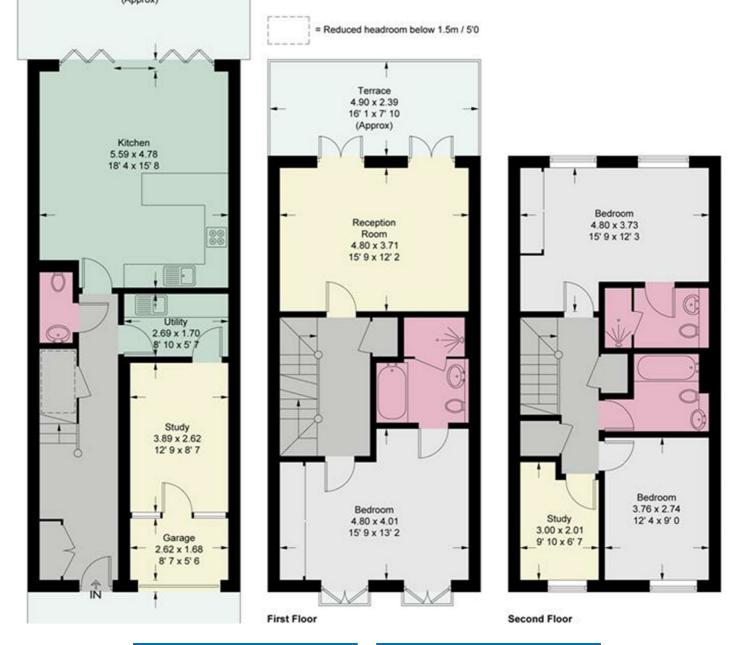

Offering close to 1900sqft this home provides ample living space spread over three floors while providing luxury living at its finest.

The ground floor provides underfloor heating throughout while the kitchen/dining room which offers excellent entertaining space with room for dining table and chairs and seating area leading to a beautiful and sheltered garden with excellent privacy suited for al-fresco dining and enjoying the afternoon and evening sun. There is a cloakroom and an incredibly useful utility room and a large study for working from home which is soundproofed, fully insulated and centrally heated with double glazed windows. This room could also be used as a children's play room or games room.