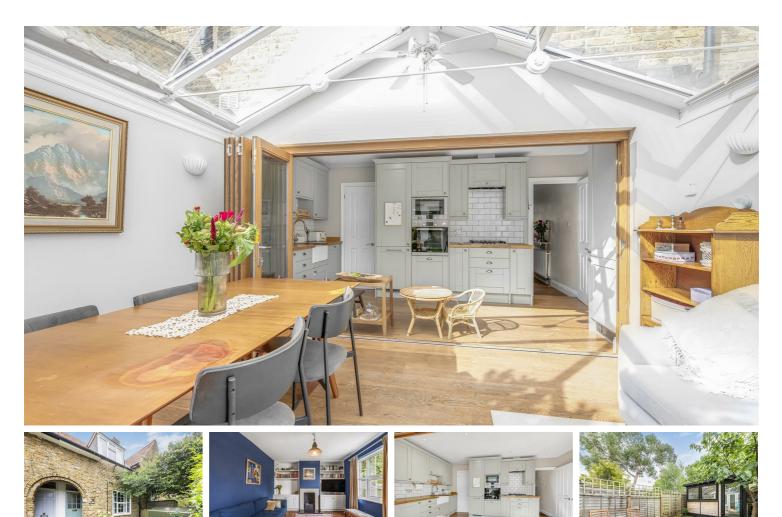

## Sunnymead Road, London, SW15

Located in a quiet and peaceful location moments from green open spaces, highly regarded schools and transport links is this wonderful home on Sunnymead Road.

Accommodation for the ground floor provides a bright and airy reception room leading through to a welcoming open plan cottage style kitchen/dining area with separate utility area and WC with wash hand basin.

The garden offers a great setting for al-fresco dining in the summer months while the studio has been recently implemented along with new fence paneling.

Upstairs offers two excellent sized double bedrooms and modern bathroom suite. There is added potential to extend (STPP) to provide a further bedroom and en-suite shower room.