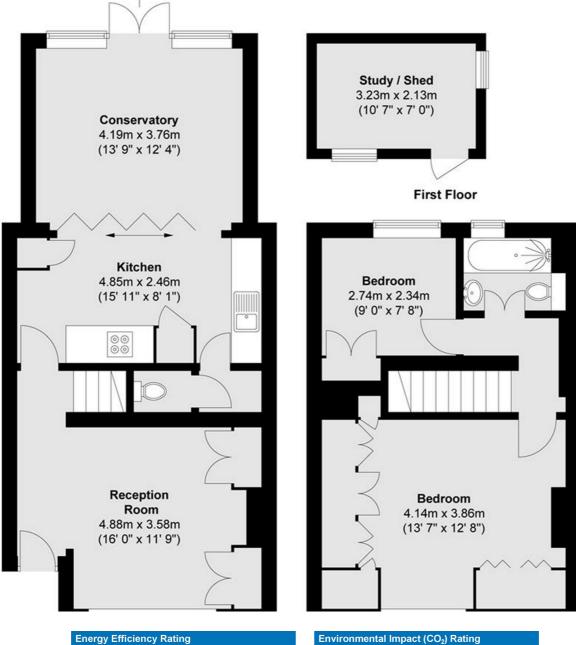

## Sunnymead Road, London, SW15

Located in a quiet and peaceful location moments from green open spaces, highly regarded schools and transport links is this wonderful home on Sunnymead Road.

Accommodation for the ground floor provides a bright and airy reception room leading through to a welcoming open plan cottage style kitchen/dining area with separate utility area and WC with wash hand basin.

The garden offers a great setting for al-fresco dining in the summer months while the studio has been recently implemented along with new fence paneling.

Upstairs offers two excellent sized double bedrooms and modern bathroom suite. There is added potential to extend (STPP) to provide a further bedroom and en-suite shower room.

- Two Double Bedrooms With Extension Potential (STPP)
- Three Piece Bathroom Suite
- Spacious Reception Room Suited For Entertaining
- Open Plan Cottage Style Kitchen/Dining Room
- EPC Rating TBC

- 📮' Easy Access To Transport
- Within Catchment Of Highly Regarded Local Schools
- Quiet & Peaceful Location Close To Green Open Spaces
- Private & Secluded Sunny Garden With Newly Built Studio
- Walking Distance To Local Shops