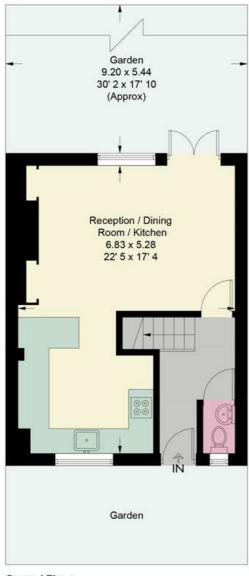

As you step through the door the ground floor provides open plan living with a high specification fitted kitchen with breakfast bar and dining area alongside a WC with wash hand basin.

Outside provides a lovely sun terrace/decking with seating area with steps down to a lawn with rear access.

## **Milland House**

Approximate Gross Internal Area = 872 sq ft / 81 sq m

First Floor 462 sq ft / 42.9 sq m

Ground Floor 410 sq ft / 38.1 sq m

This plan is not to scale and must be used as layout guidance only. All measurements and areas are approximate and should not be relied upon to provide accurate information. This plan must not be relied upon when making property valuations, design considerations or any other such relevant decisions. We accept no responsibility or liability (whether in contract, tort or otherwise) in relation to any loss whatsoever arising from or in connection with any use of this plan or the adequacy, accuracy or completeness of it or any information within it.