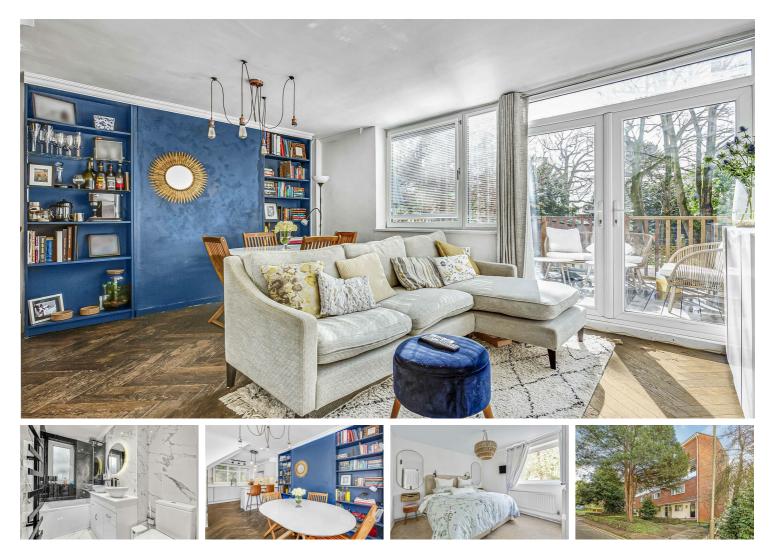

## Bessborough Road, Putney, SW15

£450,000

Guide Price

Having been refurbished from top to bottom this stylish spacious split level apartment provides ample living space and an excellent sized garden suited for entertaining in the upcoming summer months.

As you step through the door the ground floor provides open plan living with a high specification fitted kitchen with breakfast bar and dining area alongside a WC with wash hand basin.

Outside provides a lovely sun terrace/decking with seating area with steps down to a lawn with rear access.

Upstairs provides three spacious bedrooms with fitted storage in the hallway alongside a modernised three piece bathroom suite.

Bessborough Road is a short walk from the wide-open spaces of Putney Heath and Wimbledon Common. Also close at hand is Roehampton High Street and Waitrose local. There also numerous buses with swift access to Putney, Barnes and beyond.

Three Bedrooms Bathroom Suite With Two Sinks

Open Plan Living

📑 🖕 Easy Access To Transport

Local Schools Nearby

- Decking With Steps Down To Private Garden
- Homely Feed With Accommodation Spread Over Two Floors
- Stylish Finish And Refurbished By The Existing Owners