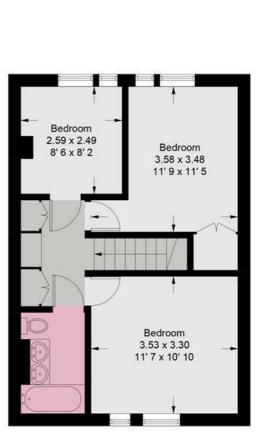

Upstairs provides three spacious bedrooms with fitted storage in the hallway alongside a modernised three piece bathroom suite.

Bessborough Road is a short walk from the wide-open spaces of Putney Heath and Wimbledon Common. Also close at hand is Roehampton High Street and Waitrose local. There also numerous buses with swift access to Putney, Barnes and beyond.

## **Milland House**

Approximate Gross Internal Area = 872 sq ft / 81 sq m

First Floor 462 sq ft / 42.9 sq m

Ground Floor 410 sq ft / 38.1 sq m

This plan is not to scale and must be used as layout guidance only. All measurements and areas are approximate and should not be relied upon to provide accurate information. This plan must not be relied upon when making property valuations, design considerations or any other such relevant decisions. We accept no responsibility or liability (whether in contract, tort or otherwise) in relation to any loss whatsoever arising from or in connection with any use of this plan or the adequacy, accuracy or completeness of it or any information within it.