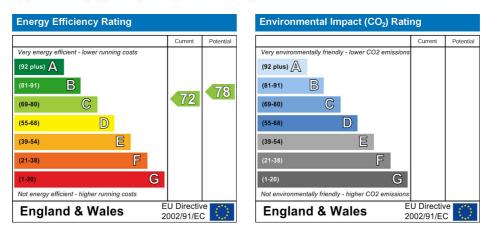

Owners

OPEN 7 DAYS A WEEK • Weekdays until 9pm • Weekends until 5pm

```
020 8788 6611
```

## **Milland House**

Approximate Gross Internal Area = 872 sq ft / 81 sq m







First Floor 462 sq ft / 42.9 sq m

Ground Floor 410 sq ft / 38.1 sq m

This plan is not to scale and must be used as layout guidance only. All measurements and areas are approximate and should not be relied upon to provide accurate information. This plan must not be relied upon when making property valuations, design considerations or any other such relevant decisions. We accept no responsibility or liability (whether in contract, tort or otherwise) in relation to any loss whatsoever arising from or in connection with any use of this plan or the adequacy, accuracy or completeness of it or any information within it.





OPEN 7 DAYS A WEEK • Weekdays until 9pm • Weekends until 5pm

## 020 8788 6611