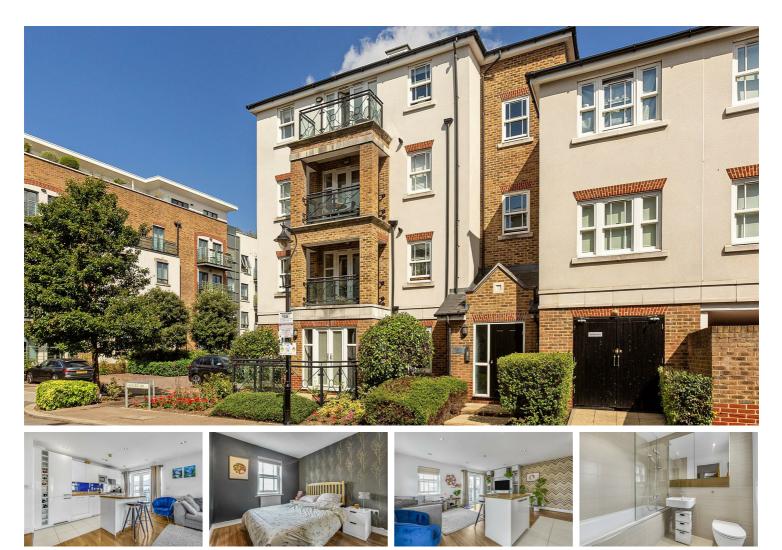

## Holford Way, London, SW15

Situated in the prestigious Queen Mary's Place Development set back from the road is this superb top floor two double bedroom, two bathroom modern build apartment providing ample living space suited for entertaining while being offered to the market chain free.

This secure, well presented home has fob entry and intercom, as well as 24 hour security with accommodation comprising of two double bedrooms with built in storage, a three piece bathroom suite, three piece shower suite, hallway storage and a large kitchen/lounge with two balconies while providing secure allocated parking.

The development has a stunning Grade Two listed rose gardens, communal gardens as well as a brilliant sized gym for residents.

OPEN 7 DAYS A WEEK • Weekdays until 9pm • Weekends until 5pm

```
020 8788 6611
```