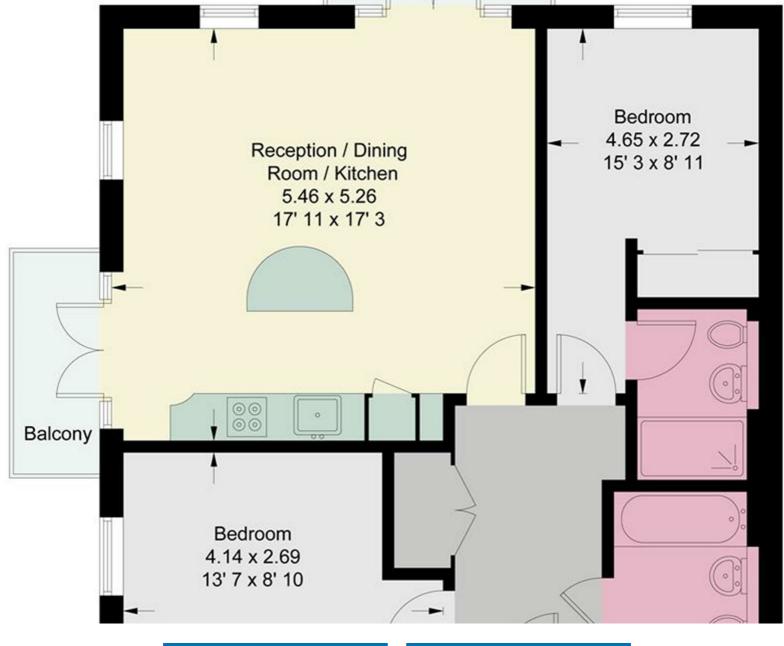

This secure, well presented home has fob entry and intercom, as well as 24 hour security with accommodation comprising of two double bedrooms with built in storage, a three piece bathroom suite, three piece shower suite, hallway storage and a large kitchen/lounge with two balconies while providing secure allocated parking.