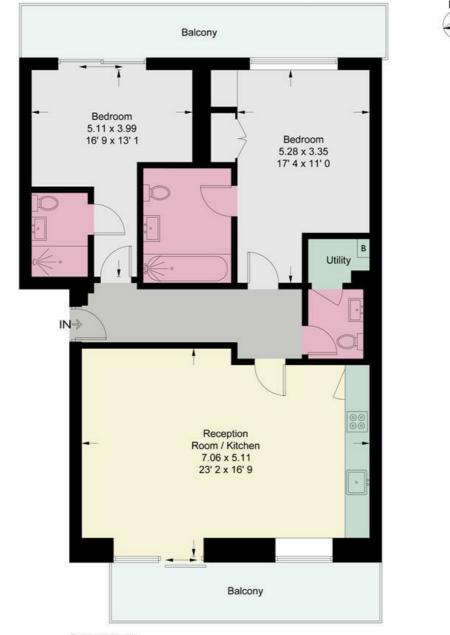

## **Carlton Drive**

Approximate Gross Internal Area = 976 sq ft / 90.7 sq m

Second Floor

This plan is not to scale and must be used as layout guidance only. All measurements and areas are approximate and should not be relied upon to provide accurate information. This plan must not be relied upon when making property valuations, design considerations or any other such relevant decisions. We accept no responsibility or liability (whether in contract, tort or otherwise) in relation to any loss whatsoever arising from or in connection with any use of this plan or the adequacy, accuracy or completeness of it or any information within it.