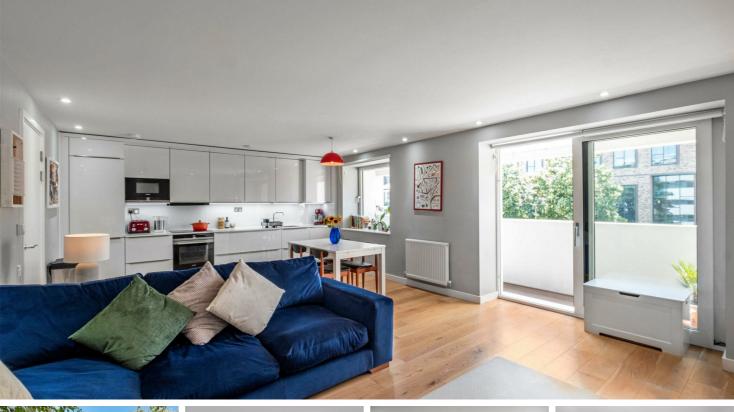

# **£675,000** Offers In Excess Of

New to the market, a beautifully presented second floor modern apartment located within a striking development on Carlton Drive, Putney. Measuring just under 1000 Sq ft, the apartment is flooded with natural light, large windows and a great layout. It benefits from a very high energy rating, two private terraces and a landscaped garden for residents.

The open plan living space is an excellent size, ideal for entertaining with direct access to one of the terraces which overlooks Carlton Drive. The kitchen is a high specification, fully equipped with Siemens appliances, undercounter lighting and quartz worktops. A utility room is just off the hallway, providing storage, a washing machine and a W.C. Both bedrooms are doubles and overlook the communal garden, they feature private bathrooms and direct access to a terrace.