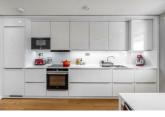

The open plan living space is an excellent size, ideal for entertaining with direct access to one of the terraces which overlooks Carlton Drive. The kitchen is a high specification, fully equipped with Siemens appliances, undercounter lighting and quartz worktops. A utility room is just off the hallway, providing storage, a washing machine and a W.C. Both bedrooms are doubles and overlook the communal garden, they feature private bathrooms and direct access to a terrace.