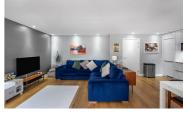

The open plan living space is an excellent size, ideal for entertaining with direct access to one of the terraces which overlooks Carlton Drive. The kitchen is a high specification, fully equipped with Siemens appliances, undercounter lighting and quartz worktops. A utility room is just off the hallway, providing storage, a washing machine and a W.C. Both bedrooms are doubles and overlook the communal garden, they feature private bathrooms and direct access to a terrace.