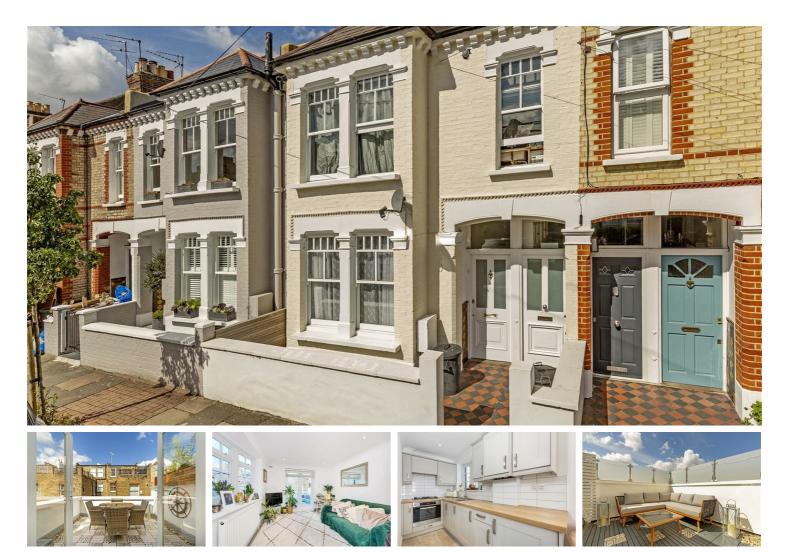

# Salvin Road, Putney, SW15

Re-Listed - 4th July 2024 - A beautifully presented one bedroom Victorian split level flat with TWO west facing roof terraces located on Salvin Road, a prime West Putney location.

This charming property is situated on the first and second floor, rarely available, an ideal first time purchase. There is an open plan living area with a modern fully equipped kitchen leading to a private terrace, ideal for entertaining. Modern shower room and stairs leading to a second floor which provides a bedroom with storage and access to another private roof terrace, a real sun trap.

Salvin road is superbly situated off the Lower Richmond Road where there is a choice of excellent restaurants, cafes and bars. Very close to Putney High Street, Putney Common and a two minute's walk from the River Thames Embankment. Putney Bridge Underground Station is within walking distance, as is the Putney Mainline station. The 22 bus for the Kings Road, Knightsbridge and Piccadilly Circus on the Lower Richmond Road, and the River Taxi from Putney Pier to the City is only a short walk from this lovely apartment.