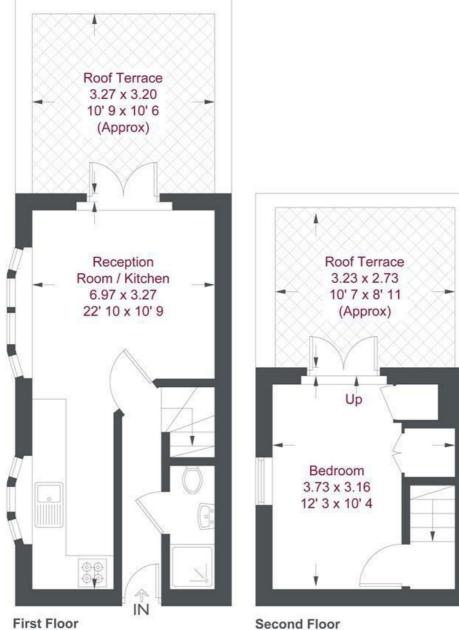

#### 020 8788 6611

**£450,000** Guide Price

**N** 

240 sq ft / 22.3 sq m

Second Floor 130 sq ft / 12.1 sq m

## Salvin Road

Approximate Gross Internal Area = 370 sq ft / 34.4 sq m

This plan is not to scale and must be used as layout guidance only. All measurements and areas are approximate and should not be relied upon to provide accurate information. This plan must not be relied upon when making property valuations, design considerations or any other such relevant decisions. We accept no responsibility or liability (whether in contract, tort or otherwise) in relation to any loss whatsoever arising from or in connection with any use of this plan or the adequacy, accuracy or completeness of it or any information within it.