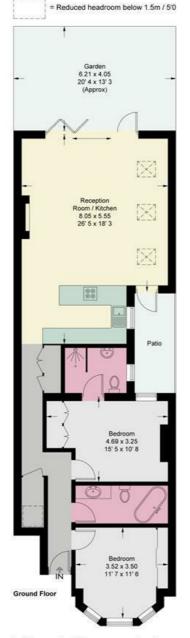

## **Bangalore Street**

Approximate Gross Internal Area = 982 sq ft / 91.2 sq m (Excluding Reduced Headroom)
Reduced Headroom = 6 sq ft / 0.6 sq m
Total = 988 sq ft / 91.8 sq m

This plan is not to scale and must be used as layout guidance only. All measurements and areas are approximate and should not be relied upon to provide accurate information. This plan must not be relied upon when making property valuations, design considerations or any other such relevant decisions. We accept no responsibility or liability (whether in contract, tort or otherwise) in relation to any loss whatsoever arising from or in connection with any use of this plan or the adequacy, accuracy or completeness of it or any information within it.