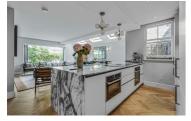

Bespoke German Kitchen: A culinary enthusiast's dream, the kitchen features a custom-built design with sleek marble countertops, top-of-the-line integrated appliances, and ample cabinetry.

Bedrooms: The main bedroom is thoughtfully designed with bespoke built-in wardrobes and a luxurious en-suite bathroom, complete with modern fixtures and a walk-in shower. The second double bedroom offers a charming bay window and generous wardrobe space