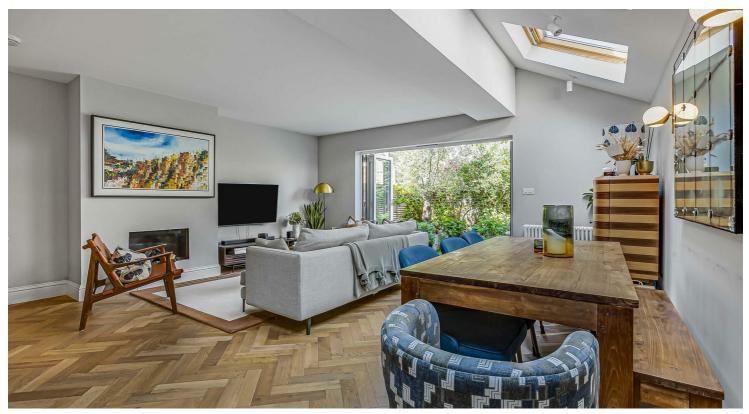

Interior Features: Open Plan Living: The spacious living area seamlessly integrates the kitchen, dining, and lounge spaces, flooded with natural light to create an airy and inviting atmosphere. Elegant herringbone parquet wood flooring throughout adds a touch of timeless class. Perfect for entertaining, this free-flowing layout enhances the sense of space and sophistication.

Moments From Green Open Spaces & River Thames

Meticulously Designed & Refurbished By The Existing Owners