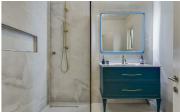

Bespoke German Kitchen: A culinary enthusiast's dream, the kitchen features a custom-built design with sleek marble countertops, top-of-the-line integrated appliances, and ample cabinetry.

Bedrooms: The main bedroom is thoughtfully designed with bespoke built-in wardrobes and a luxurious en-suite bathroom, complete with modern fixtures and a walk-in shower. The second double bedroom offers a charming bay window and generous wardrobe space