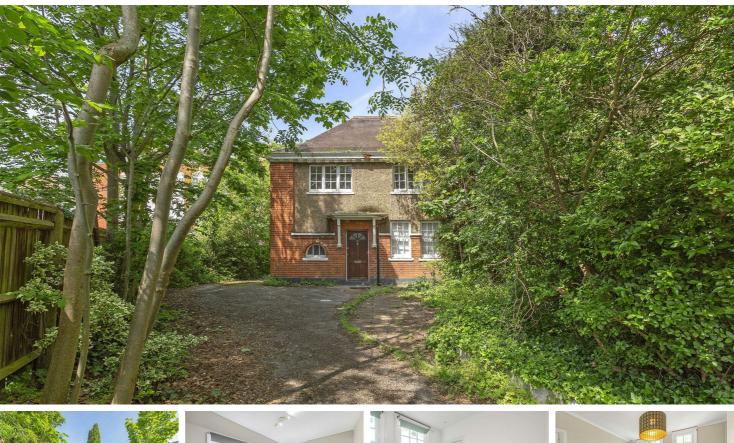

## West Hill, London, SW15

An excellent opportunity to acquire a detached period freehold house with huge development potential on West Hill, Putney.

The house is set back from the road and measures 1189 Sq ft. It is currently arranged to provide four bedrooms, two bathrooms and two reception rooms. There is off street parking for several vehicles with a large plot with huge potential.

Subject to planning permission, the property could be extended or demolished to build a small block of flats. For further information, please speak to our sales team

West Hill is located off the Upper Richmond Road and is a short walk from East Putney underground station and both Putney and Wandsworth Town rail stations. Close to the green open spaces and woods of Putney Heath, the development is also close to Richmond Park and Wimbledon Common, ideal for long walks, cycling and running. There are good bus links from Putney Heath and a convenient local bus service to Putney, Fulham and beyond. The A3 is also very close for quick and easy access out of London.

E Four Bedrooms

- Two Bathrooms Detached Property
- Huge Potential to Redevelop
- -9.-Large Plot

- 📮 🛛 Off Street Parking
- 😒 🛛 No Chain
- 💡 1189 Sq Ft
- Close to East Putney Underground Station
- EPC rating E Council tax band F
- A A A