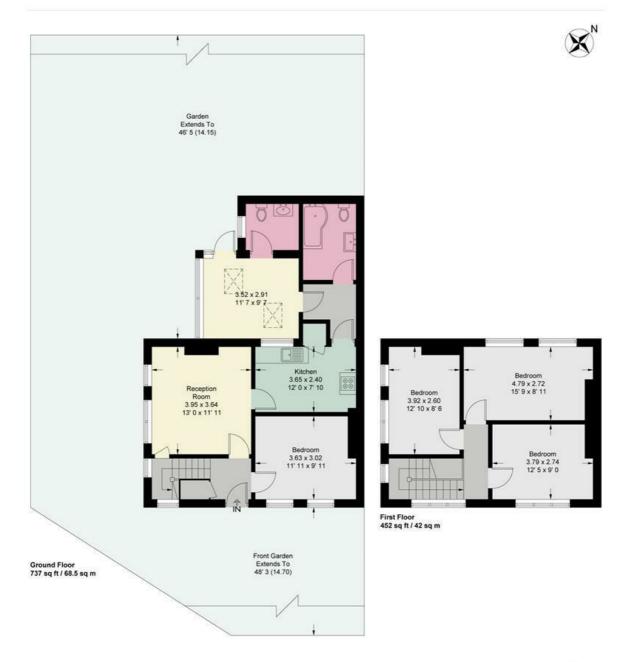

### West Hill

Approximate Gross Internal Area = 1189 sq ft / 110.5 sq m

This plan is not to scale and must be used as layout guidance only. All measurements and areas are approximate and should not be relied upon to provide accurate information. This plan must not be relied upon when making property valuations, design considerations or any other such relevant decisions. We accept no responsibility or liability (whether in contract, tort or otherwise) in relation to any loss whatsoever arising from or in connection with any use of this plan or the adequacy, accuracy or completeness of it or any information within it.