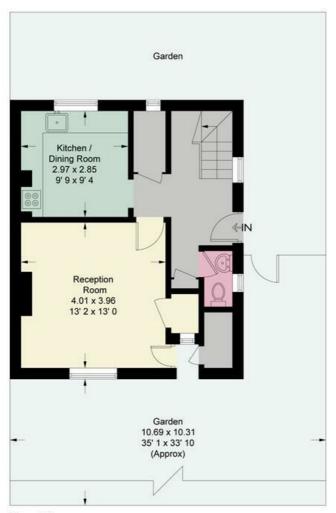

## **Hawkesbury Road**

Approximate Gross Internal Area = 877 sq ft / 81.5 sq m Store = 13 sq ft / 1.2 sq m Total = 890 sq ft / 82.7 sq m

First Floor 451 sq ft / 41.9 sq m

Ground Floor 426 sq ft / 39.6 sq m

This plan is not to scale and must be used as layout guidance only. All measurements and areas are approximate and should not be relied upon to provide accurate information. This plan must not be relied upon when making property valuations, design considerations or any other such relevant decisions. We accept no responsibility or liability (whether in contract, tort or otherwise) in relation to any loss whatsoever arising from or in connection with any use of this plan or the adequacy, accuracy or completeness of it or any information within it.