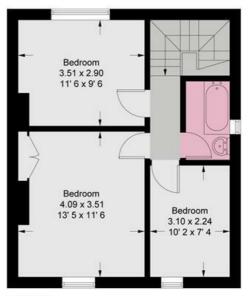

## **Hawkesbury Road**

Approximate Gross Internal Area = 877 sq ft / 81.5 sq m Store = 13 sq ft / 1.2 sq m Total = 890 sq ft / 82.7 sq m

First Floor 451 sq ft / 41.9 sq m

Ground Floor 426 sq ft / 39.6 sq m

This plan is not to scale and must be used as layout guidance only. All measurements and areas are approximate and should not be relied upon to provide accurate information. This plan must not be relied upon when making property valuations, design considerations or any other such relevant decisions. We accept no responsibility or liability (whether in contract, tort or otherwise) in relation to any loss whatsoever arising from or in connection with any use of this plan or the adequacy, accuracy or completeness of it or any information within it.