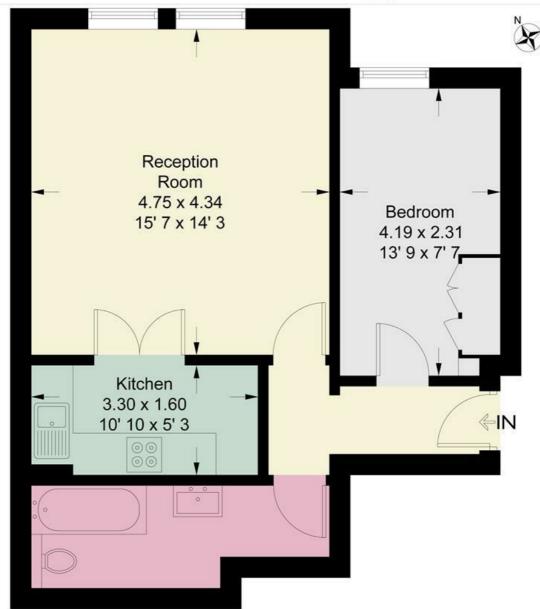

## **Upper Richmond Road**

Approximate Gross Internal Area = 513 sq ft / 47.7 sq m

### **First Floor**

This plan is not to scale and must be used as layout guidance only. All measurements and areas are approximate and should not be relied upon to provide accurate information. This plan must not be relied upon when making property valuations, design considerations or any other such relevant decisions. We accept no responsibility or liability (whether in contract, tort or otherwise) in relation to any loss whatsoever arising from or in connection with any use of this plan or the adequacy, accuracy or completeness of it or any information within it.