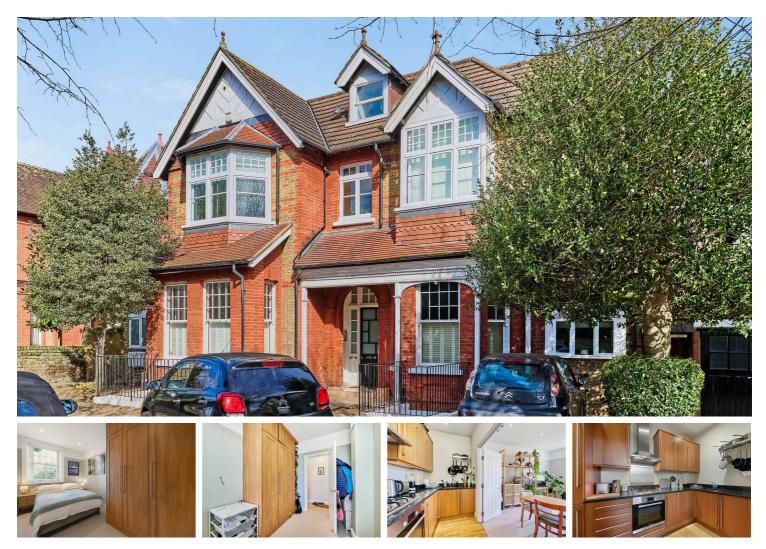

#### Upper Richmond Road, London, SW15

£425,000

A highly desirable one bedroom first floor period conversion flat with off street parking on Upper Richmond Road. This charming property measures 493 Sq Ft and features a very well proportioned living room with two large sash windows which face south and provide tonnes of natural light. There is a semi open plan living space with a modern kitchen, space to dine and work from home. The bedroom is a double with floor to ceiling fitted wardrobes and a modern bathroom suite.

Outside is a well maintained communal garden for residents and an off street parking space which is designated for this property.

Stunning One Bedroom Conversion Flat

The location is ideal, close proximity to from Putney High Street, Riverside and embankment with the shops, cafes and boutiques of Upper and Lower Richmond Road on your doorstep. Transport links are easily accessible via Upper Richmond road and Barnes train station with a selection of bus links immediately available into town.

Share of Freehold 997 years remain on the lease

- Modern Bathroom
- Large Reception Room
- Modern Kitchen
- 🔆 EPC Rating C / Council Tax Band D

- , Excellent Transport Links, Close to Barnes Station
- Outstanding Local Schools and Universities
- Communal Gardens
- Designated Off Street Parking
- No Onward Chain