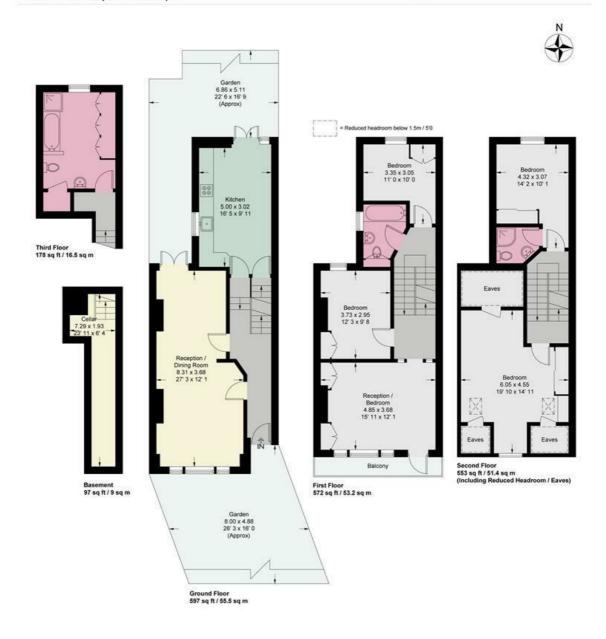

## **Felsham Road**

Approximate Gross Internal Area = 1928 sq ft / 179.2 sq m (Excluding Reduced Headroom / Eaves)
Reduced Headroom / Eaves = 69 sq ft / 6.4 sq m
Total = 1997 sq ft / 185.6 sq m

This plan is not to scale and must be used as layout guidance only. All measurements and areas are approximate and should not be relied upon to provide accurate information. This plan must not be relied upon when making property valuations, design considerations or any other such relevant decisions. We accept no responsibility or liability (whether in contract, tort or otherwise) in relation to any loss whatsoever arising from or in connection with any use of this plan or the adequacy, accuracy or completeness of it or any information within it.

This charming period property measures over 1900sqft and provides a fantastic layout with spacious accommodation, high ceilings and period features throughout.

As you step through the front door the ground floor provides a double reception/dining room while offering a lengthy fitted kitchen to the rear with patio garden suited for al-fresco dining in the upcoming Spring/Summer months.

Upstairs provides a three piece bathroom suite and three bedrooms with one currently used as reception room. This room has a beautiful fire place and feature bay window.

The second floor provides two additional double bedrooms alongside a three piece bathroom while upstairs to the third floor offers an incredibly spacious bathroom suite designed to coincide with the homes period feel