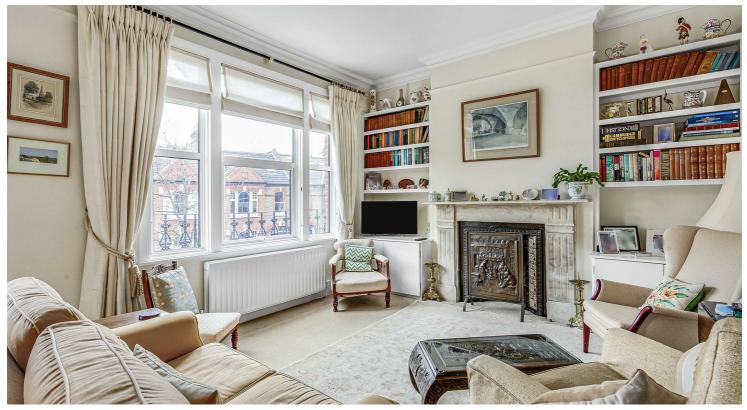

This charming period property measures over 1900sqft and provides a fantastic layout with spacious accommodation, high ceilings and period features throughout.

As you step through the front door the ground floor provides a double reception/dining room while offering a lengthy fitted kitchen to the rear with patio garden suited for al-fresco dining in the upcoming Spring/Summer months.

Upstairs provides a three piece bathroom suite and three bedrooms with one currently used as reception room. This room has a beautiful fire place and feature bay window.

The second floor provides two additional double bedrooms alongside a three piece bathroom while upstairs to the third floor offers an incredibly spacious bathroom suite designed to coincide with the homes period feel