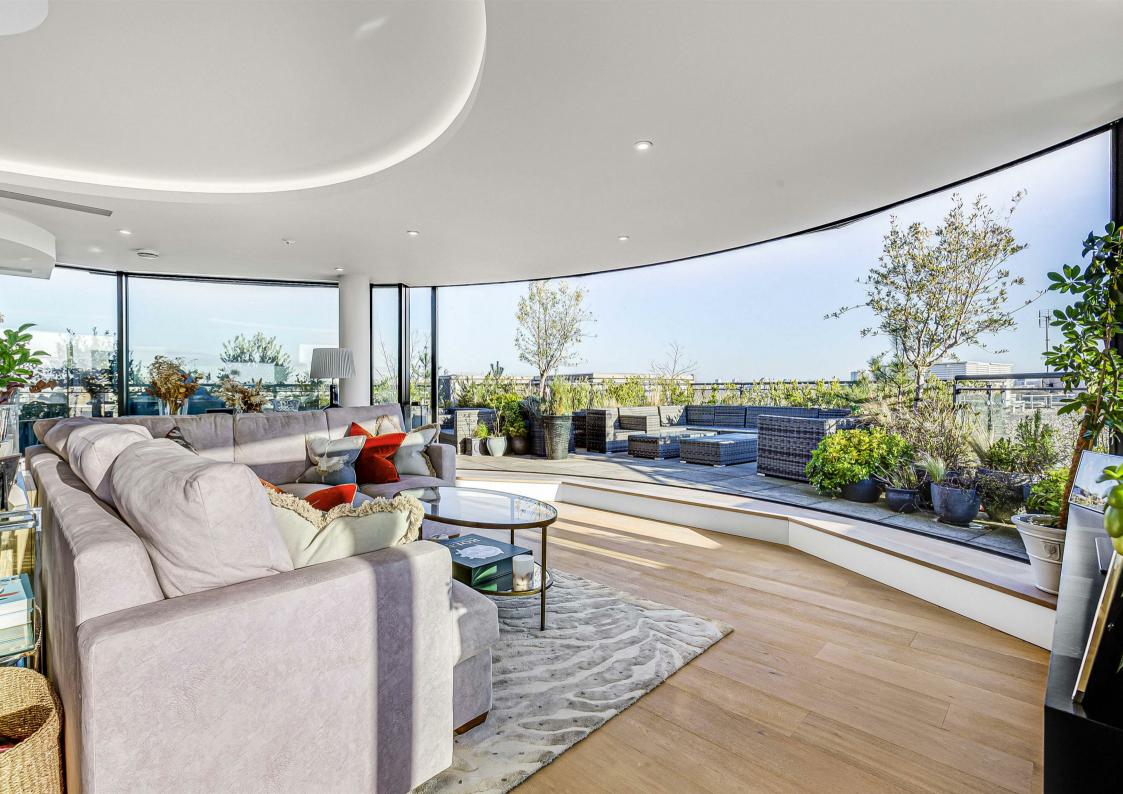

A spiral staircase provides access to the upper floor, the centre piece of the apartment and a real show stopper with an open plan entertaining space like no other. The kitchen is fully equipped complete with integrated appliances, wine fridge and breakfast bar.

A private roof terrace provides 180 degree views of the London skyline and River Thames, a fantastic space which can be used all year round to host. The location is ideal, with nearby local restaurants and bars providing a vibrant atmosphere for socialising and dining. Putney bridge station is moments away along with Putney Overground Station.