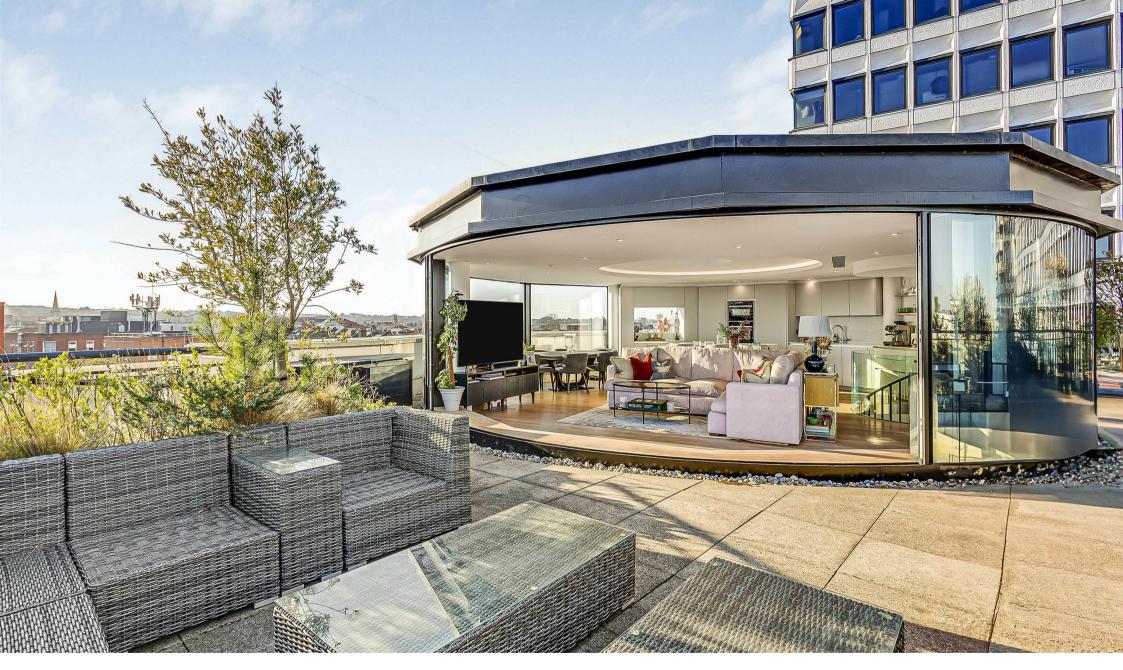

A spiral staircase provides access to the upper floor, the centre piece of the apartment and a real show stopper with an open plan entertaining space like no other. The kitchen is fully equipped complete with integrated appliances, wine fridge and breakfast bar.

A private roof terrace provides 180 degree views of the London skyline and River Thames, a fantastic space which can be used all year round to host. The location is ideal, with nearby local restaurants and bars providing a vibrant atmosphere for socialising and dining. Putney bridge station is moments away along with Putney Overground Station.