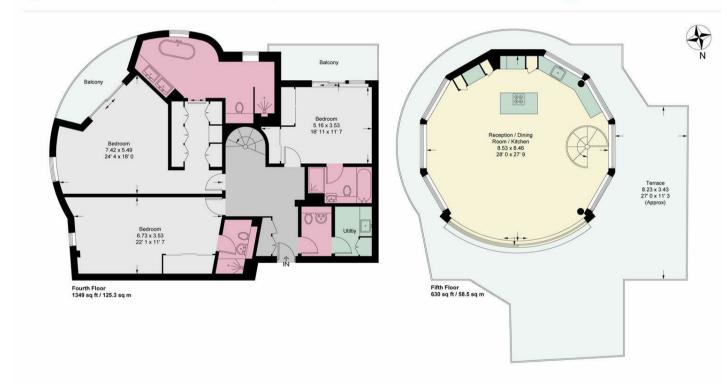

## **Brewhouse Lane**

Approximate Gross Internal Area = 1979 sq ft / 183.8 sq m

This plan is not to scale and must be used as layout guidance only. All measurements and areas are approximate and should not be relied upon to provide accurate information. This plan must not be relied upon when making property valuations, design considerations or any other such relevant decisions. We accept no responsibility or liability (whether in contract, tor or otherwise) in relation to any loss whatsoever arising from or in connection with any use of this plan or the adequacy, accuracy or completeness of it or any information within it.