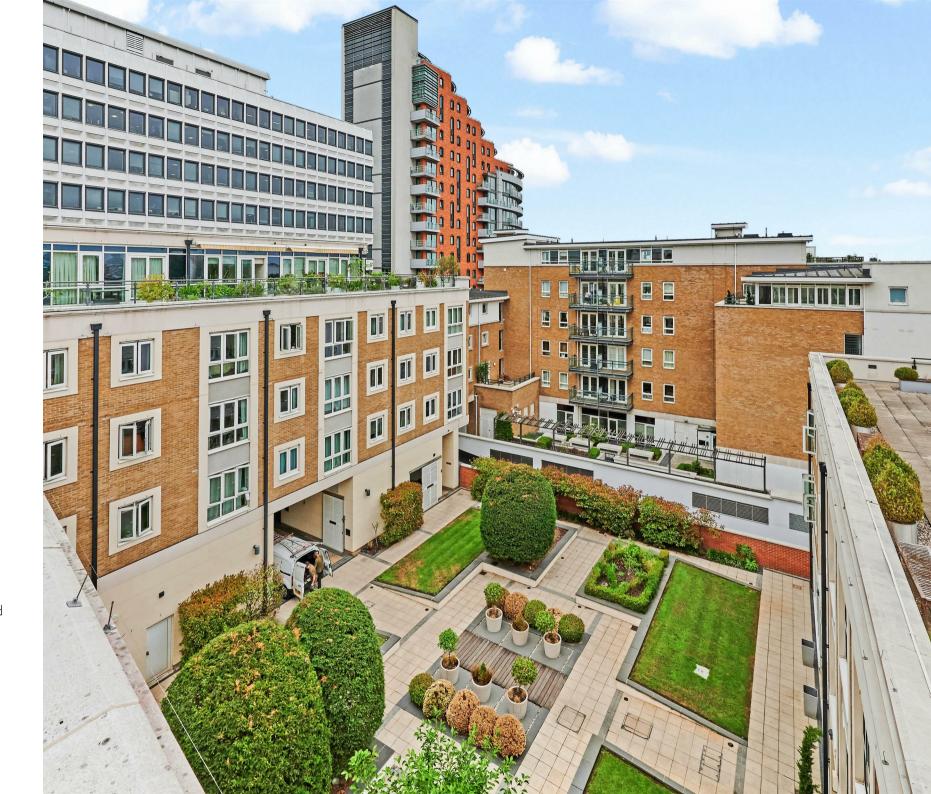

A private roof terrace provides 180 degree views of the London skyline and River Thames, a fantastic space which can be used all year round to host. The location is ideal, with nearby local restaurants and bars providing a vibrant atmosphere for socialising and dining. Putney bridge station is moments away along with Putney Overground Station.