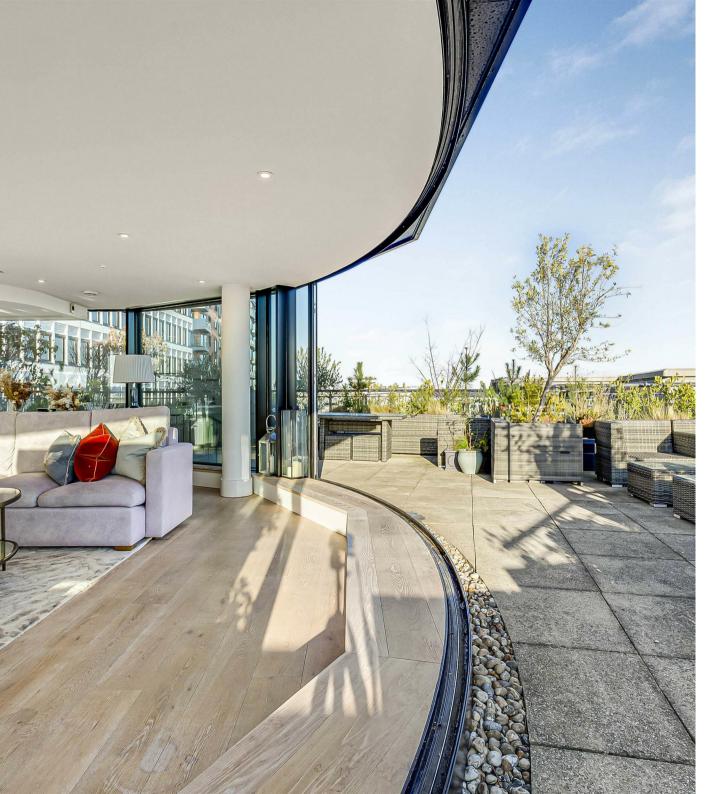

A private roof terrace provides 180 degree views of the London skyline and River Thames, a fantastic space which can be used all year round to host. The location is ideal, with nearby local restaurants and bars providing a vibrant atmosphere for socialising and dining. Putney bridge station is moments away along with Putney Overground Station.