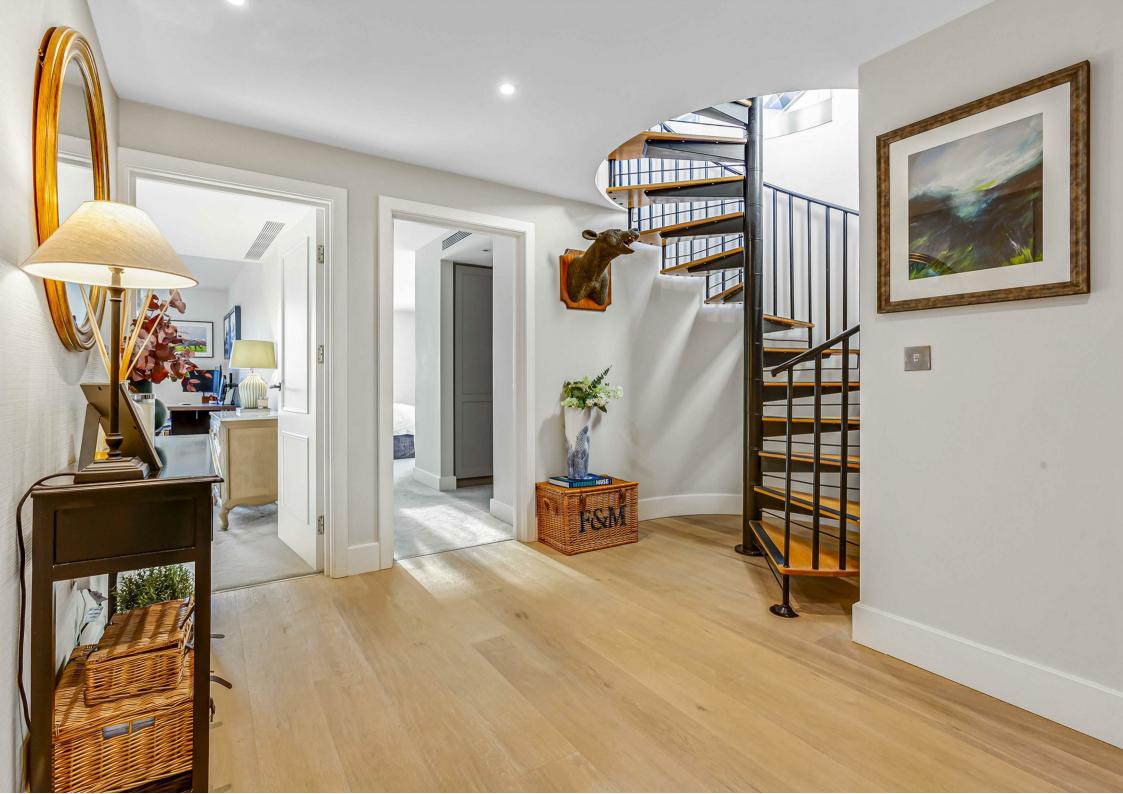

A spiral staircase provides access to the upper floor, the centre piece of the apartment and a real show stopper with an open plan entertaining space like no other. The kitchen is fully equipped complete with integrated appliances, wine fridge and breakfast bar.