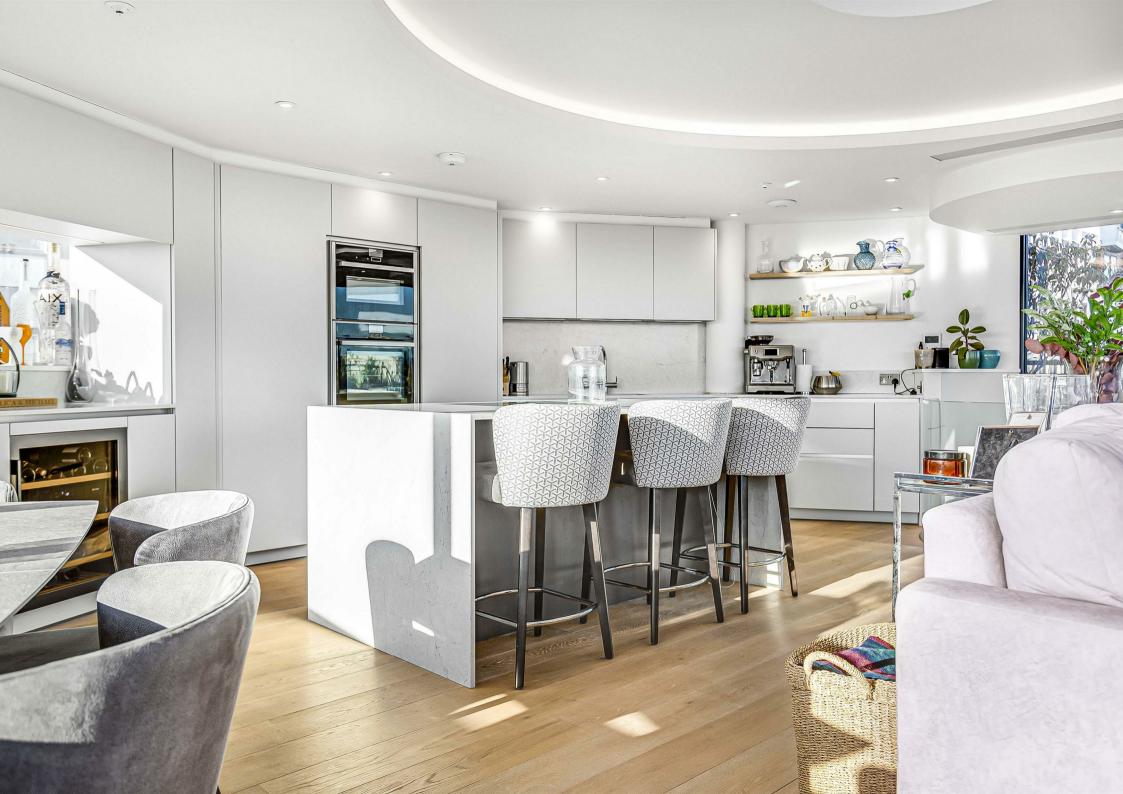

A spiral staircase provides access to the upper floor, the centre piece of the apartment and a real show stopper with an open plan entertaining space like no other. The kitchen is fully equipped complete with integrated appliances, wine fridge and breakfast bar.