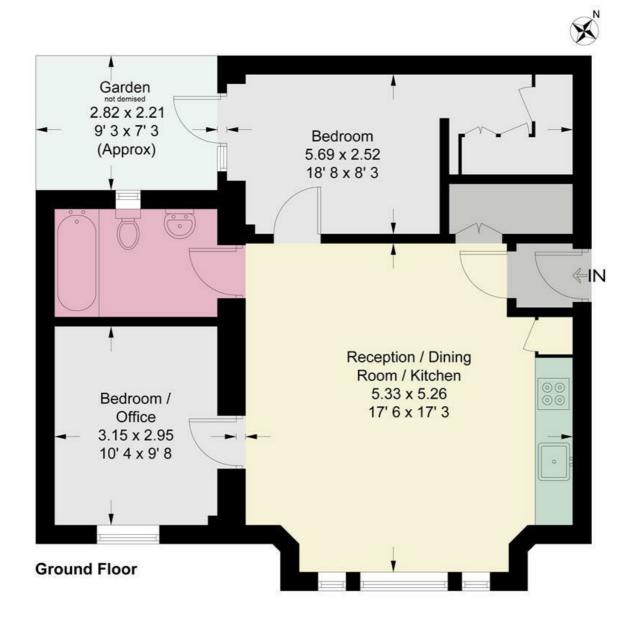

## West Hill

Approximate Gross Internal Area = 625 sq ft / 58.1 sq m

This plan is not to scale and must be used as layout guidance only. All measurements and areas are approximate and should not be relied upon to provide accurate information. This plan must not be relied upon when making property valuations, design considerations or any other such relevant decisions. We accept no responsibility or liability (whether in contract, tor tor otherwise) in relation to any loss whatsoever arising from or in connection with any use of this plan or the adequacy, accuracy or completeness of it or any information within it.