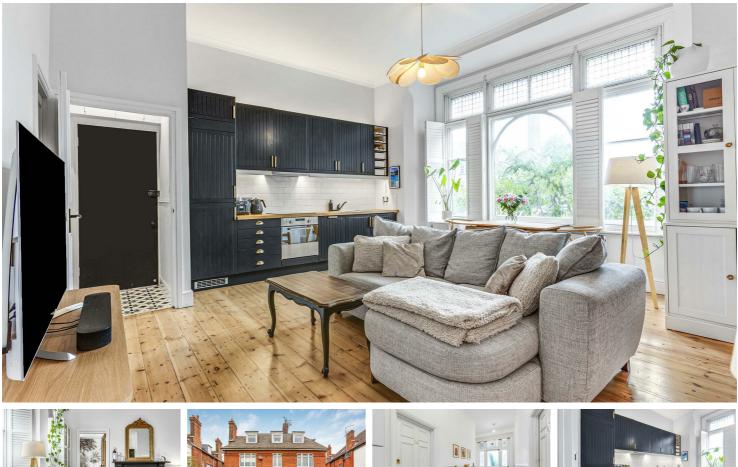

## West Hill, London, SW15

A truly exquisite two bedroom Edwardian garden flat located on West Hill, Putney. This splendid residence exudes elegance with its high ceilings, showcasing intricate period features that tell a story of timeless craftmanship. Natural light floods every room creating a warm and inviting atmosphere.

You are immediately greeted by a grand communal hallway with parquet flooring shared with only two flats. The flat measures a generous 625 Sq ft and comprises a stunning open plan living space, stylish modern kitchen with integrated appliances, space to dine and benefitting from east facing morning sun. There is a modern bathroom suite and two bedrooms; the main bedroom benefits from access to courtyard garden and dressing room. The second bedroom is used as an office with lots of storage and could easily be used as a bedroom if required.

📇 Two Double Bedrooms, Lots of Storage

One Modern Bathroom Suite

- Popen Plan living
- Stylish Fitted Kitchen, Built in Appliances

- '📮' Share of Freehold
- 😒 625 Sq Ft
- Superb Condition
- High Ceilings and Period Features
- Courtyard Garden