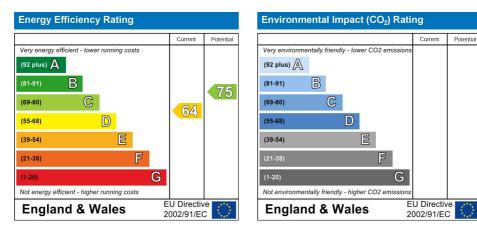

d
- 😒 625 Sq Ft
- Superb Condition
- High Ceilings and Period Features
- Courtyard Garden

OPEN 7 DAYS A WEEK • Weekdays until 9pm • Weekends until 5pm

### 0208 785 4400

## West Hill

Approximate Gross Internal Area = 625 sq ft / 58.1 sq m





This plan is not to scale and must be used as layout guidance only. All measurements and areas are approximate and should not be relied upon to provide accurate information. This plan must not be relied upon when making property valuations, design considerations or any other such relevant decisions. We accept no responsibility or liability (whether in contract, tor tor otherwise) in relation to any loss whatsoever arising from or in connection with any use of this plan or the adequacy, accuracy or completeness of it or any information within it.





OPEN 7 DAYS A WEEK • Weekdays until 9pm • Weekends until 5pm

0208 785 4400