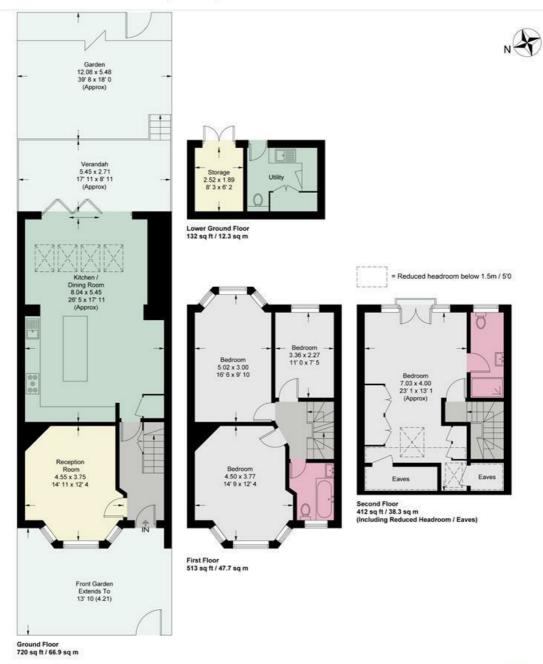

## **Enmore Gardens**

Approximate Gross Internal Area = 1777 sq ft / 165.2 sq m (Including Reduced Headroom / Eaves)
Reduced Headroom / Eaves = 85 sq ft / 7.9 sq m

This plan is not to scale and must be used as layout guidance only. All measurements and areas are approximate and should not be relied upon to provide accurate information. This plan must not be relied upon when making property valuations, design considerations or any other such relevant decisions. We accept no responsibility or liability (whether in contract, tort or otherwise) in relation to any loss whatsoever arising from or in connection with any use of this plan or the adequacy, accuracy or completeness of it or any information within it.