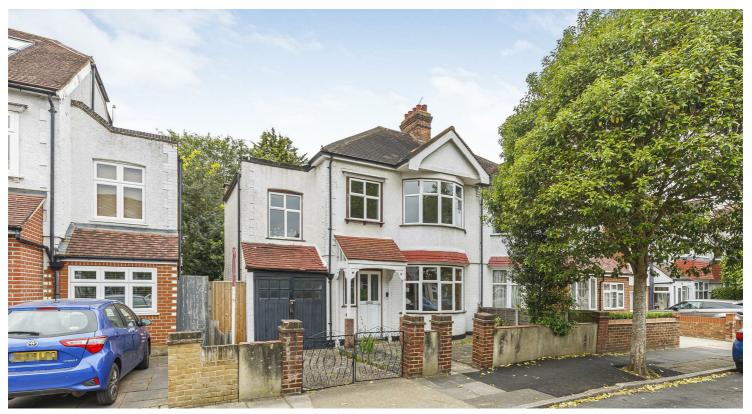

## Denehurst Gardens, Richmond, TW10

A spacious four-bedroom semi-detached home situated on a highly sought-after residential road, offering excellent potential to extend and modernise (subject to the usual local authority consents).

This bright and appealing property is in need of full refurbishment, providing a fantastic opportunity for a buyer to personalise and add value. Arranged over two floors, the accommodation comprises four generously sized bedrooms, a family bathroom, and a separate WC on the first floor. The ground floor features a separate reception room, a dining room, kitchen, and utility room. Additional benefits include off-street parking, garage and a mature west-facing rear garden that is ideal for enjoying the afternoon sun and offering outstanding potential for future development.