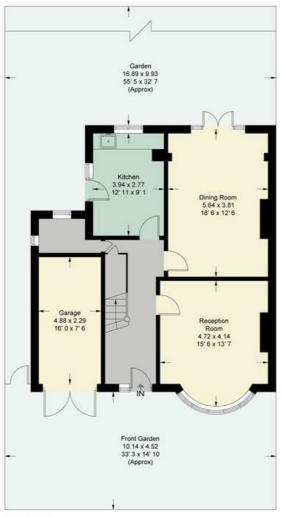

## **Denehurst Gardens**

Approximate Gross Internal Area = 1585 sq ft / 147.3 sq m (Including Garage)
Garage = 129 sq ft / 12 sq m

Ground Floor 724 sq ft / 67.3 sq m (Excluding Garage)

This plan is not to scale and must be used as layout guidance only. All measurements and areas are approximate and should not be relied upon to provide accurate information. This plan must not be relied upon when making property valuations, design considerations or any other such relevant decisions. We accept no responsibility or liability (whether in contract, tort or otherwise) in relation to any loss whatsoever arising from or in connection with any use of this plan or the adequacy, accuracy or completeness of it or any information within it.

This bright and appealing property is in need of full refurbishment, providing a fantastic opportunity for a buyer to personalise and add value. Arranged over two floors, the accommodation comprises four generously sized bedrooms, a family bathroom, and a separate WC on the first floor. The ground floor features a separate reception room, a dining room, kitchen, and utility room. Additional benefits include off-street parking, garage and a mature west-facing rear garden that is ideal for enjoying the afternoon sun and offering outstanding potential for future development.