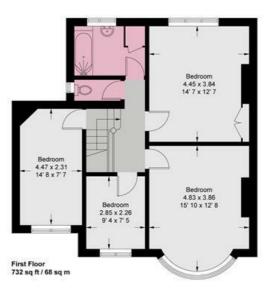

## **Denehurst Gardens**

Approximate Gross Internal Area = 1585 sq ft / 147.3 sq m (Including Garage)
Garage = 129 sq ft / 12 sq m

Ground Floor 724 sq ft / 67.3 sq m (Excluding Garage)

This plan is not to scale and must be used as layout guidance only. All measurements and areas are approximate and should not be relied upon to provide accurate information. This plan must not be relied upon when making property valuations, design considerations or any other such relevant decisions. We accept no responsibility or liability (whether in contract, tort or otherwise) in relation to any loss whatsoever arising from or in connection with any use of this plan or the adequacy, accuracy or completeness of it or any information within it.

This bright and appealing property is in need of full refurbishment, providing a fantastic opportunity for a buyer to personalise and add value. Arranged over two floors, the accommodation comprises four generously sized bedrooms, a family bathroom, and a separate WC on the first floor. The ground floor features a separate reception room, a dining room, kitchen, and utility room. Additional benefits include off-street parking, garage and a mature west-facing rear garden that is ideal for enjoying the afternoon sun and offering outstanding potential for future development.