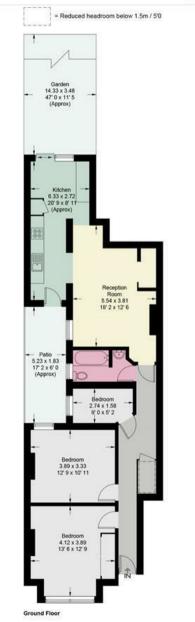

## Kingsway

Approximate Gross Internal Area = 913 sq ft / 84.8 sq m (Including Reduced Headroom) Reduced Headroom = 11 sq ft / 1 sq m

This plan is not to scale and must be used as layout guidance only. All measurements and areas are approximate and should not be relied upon to provide accurate information. This plan must not be relied upon when making property valuations, design considerations or any other such relevant decisions. We accept no responsibility or liability (whether in contract, tort or otherwise) in relation to any loss whatsoever arising from or in connection with any use of this plan or the adequacy, accuracy or completeness of it or any information within it.