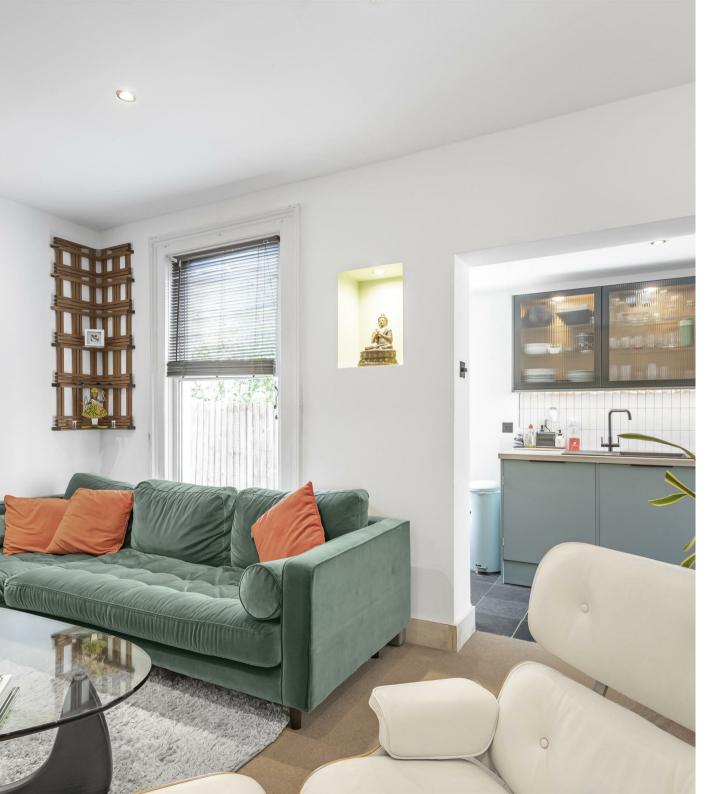

## Kingsway London SW14

An extended, three bedroom maisonette with a private south facing garden. This light and spacious period home offers 900 Sqft of well arranged accommodation, featuring three bedrooms, a modern family bathroom, and a reception room that flows seamlessly into a stylish fitted kitchen and dining area with direct access to a private south-facing rear garden. Throughout the property, the seller has been clever with the creation of functional work spaces and thoughtful design touches, enhancing both style and practicality. The home also retains many of its charming original period features, including fireplaces, intricate ceiling details, and original floorboards.