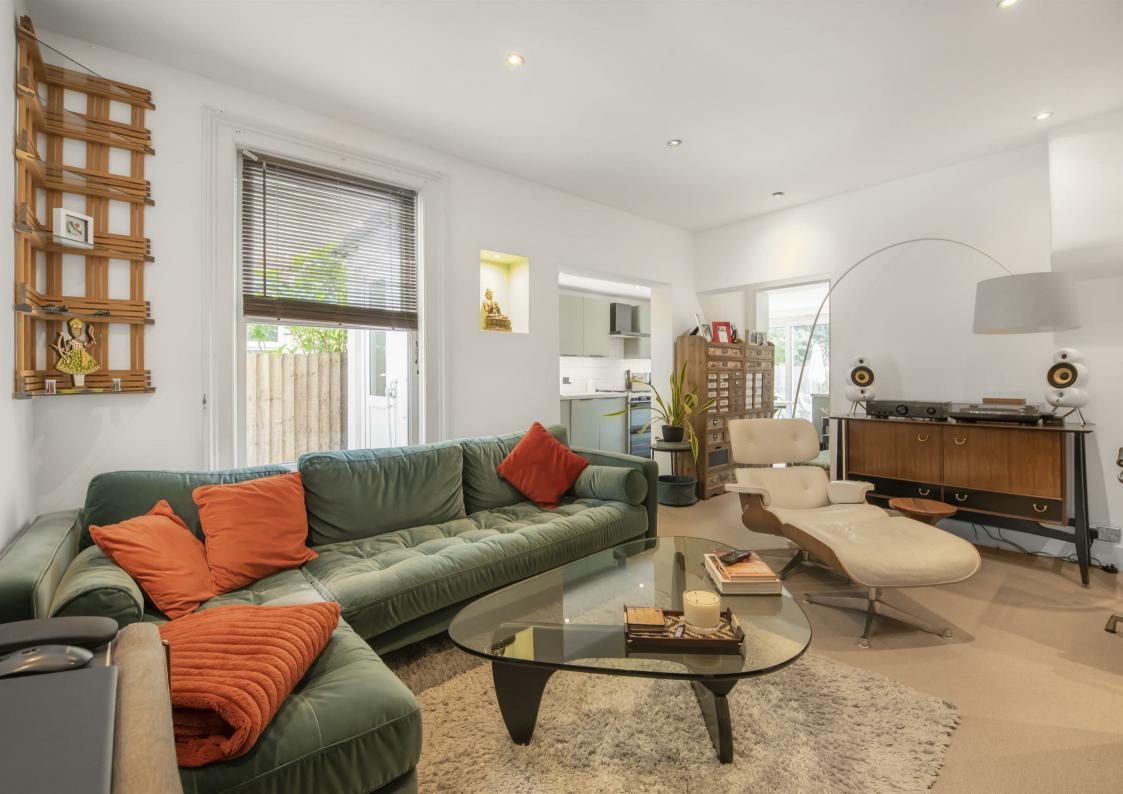

## Kingsway London SW14

An extended, three bedroom maisonette with a private south facing garden. This light and spacious period home offers 900 Sqft of well arranged accommodation, featuring three bedrooms, a modern family bathroom, and a reception room that flows seamlessly into a stylish fitted kitchen and dining area with direct access to a private south-facing rear garden. Throughout the property, the seller has been clever with the creation of functional work spaces and thoughtful design touches, enhancing both style and practicality. The home also retains many of its charming original period features, including fireplaces, intricate ceiling details, and original floorboards.