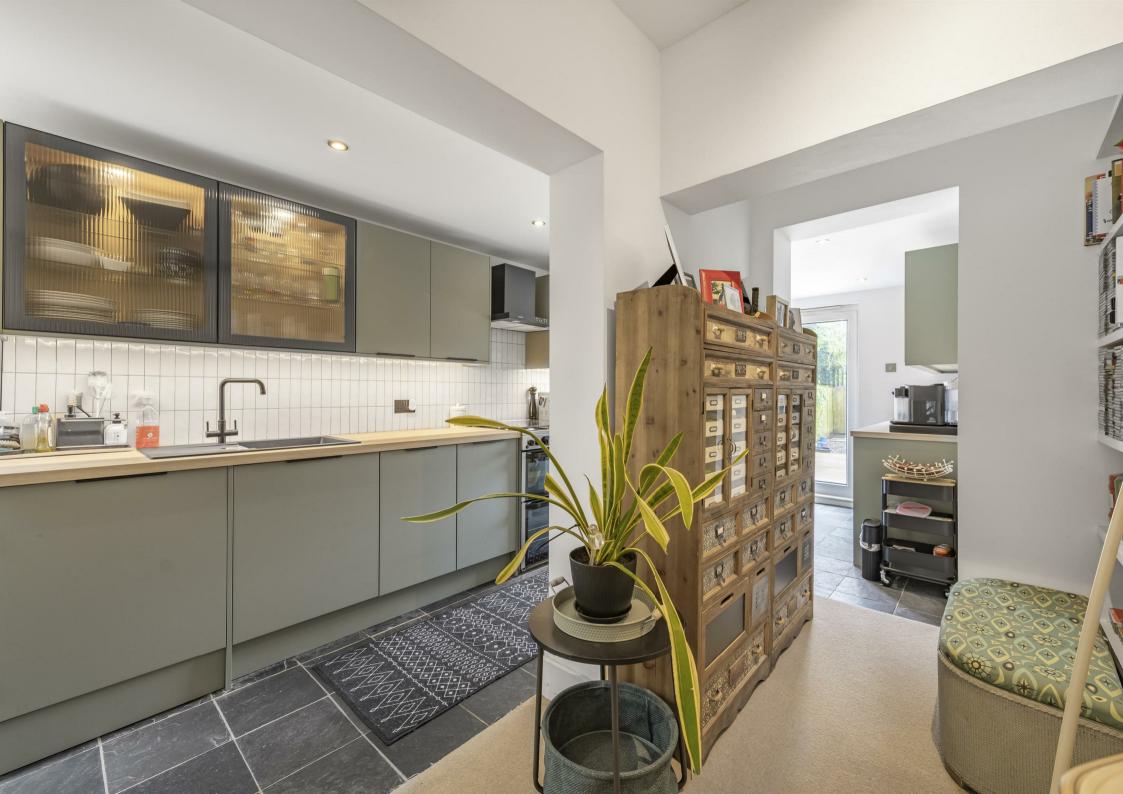

## Kingsway London SW14

An extended, three bedroom maisonette with a private south facing garden. This light and spacious period home offers 900 Sqft of well arranged accommodation, featuring three bedrooms, a modern family bathroom, and a reception room that flows seamlessly into a stylish fitted kitchen and dining area with direct access to a private south-facing rear garden. Throughout the property, the seller has been clever with the creation of functional work spaces and thoughtful design touches, enhancing both style and practicality. The home also retains many of its charming original period features, including fireplaces, intricate ceiling details, and original floorboards.