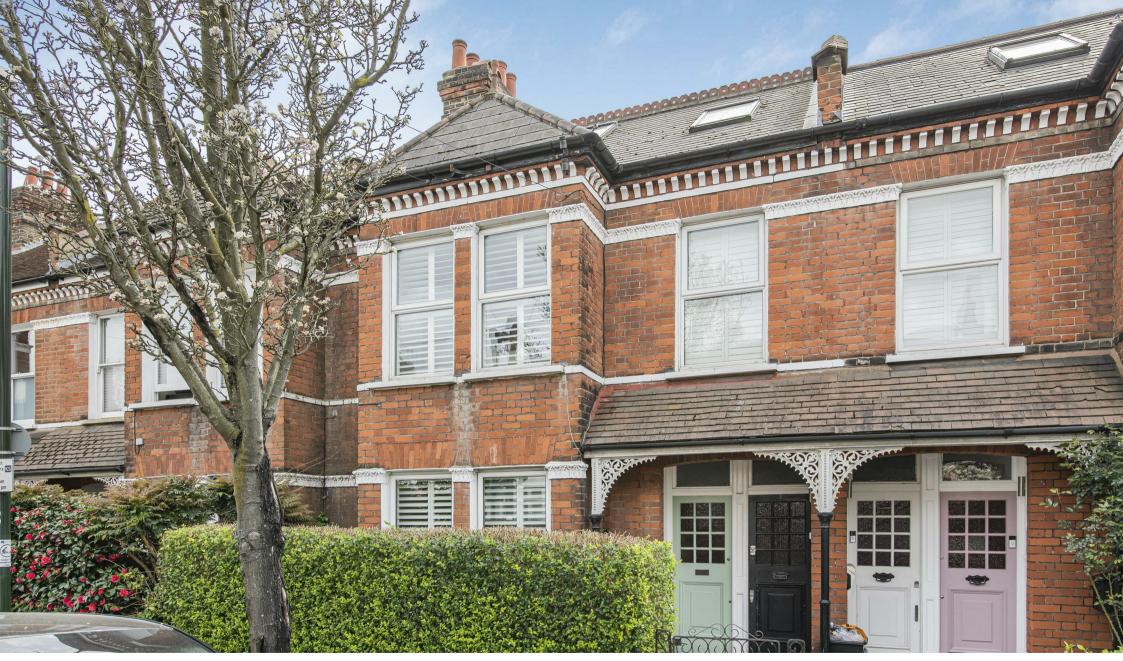

Kingsway London SW14 Offers In Excess Of £695,000

## Kingsway London SW14

An extended, three bedroom maisonette with a private south facing garden. This light and spacious period home offers 900 Sqft of well arranged accommodation, featuring three bedrooms, a modern family bathroom, and a reception room that flows seamlessly into a stylish fitted kitchen and dining area with direct access to a private south-facing rear garden. Throughout the property, the seller has been clever with the creation of functional work spaces and thoughtful design touches, enhancing both style and practicality. The home also retains many of its charming original period features, including fireplaces, intricate ceiling details, and original floorboards.