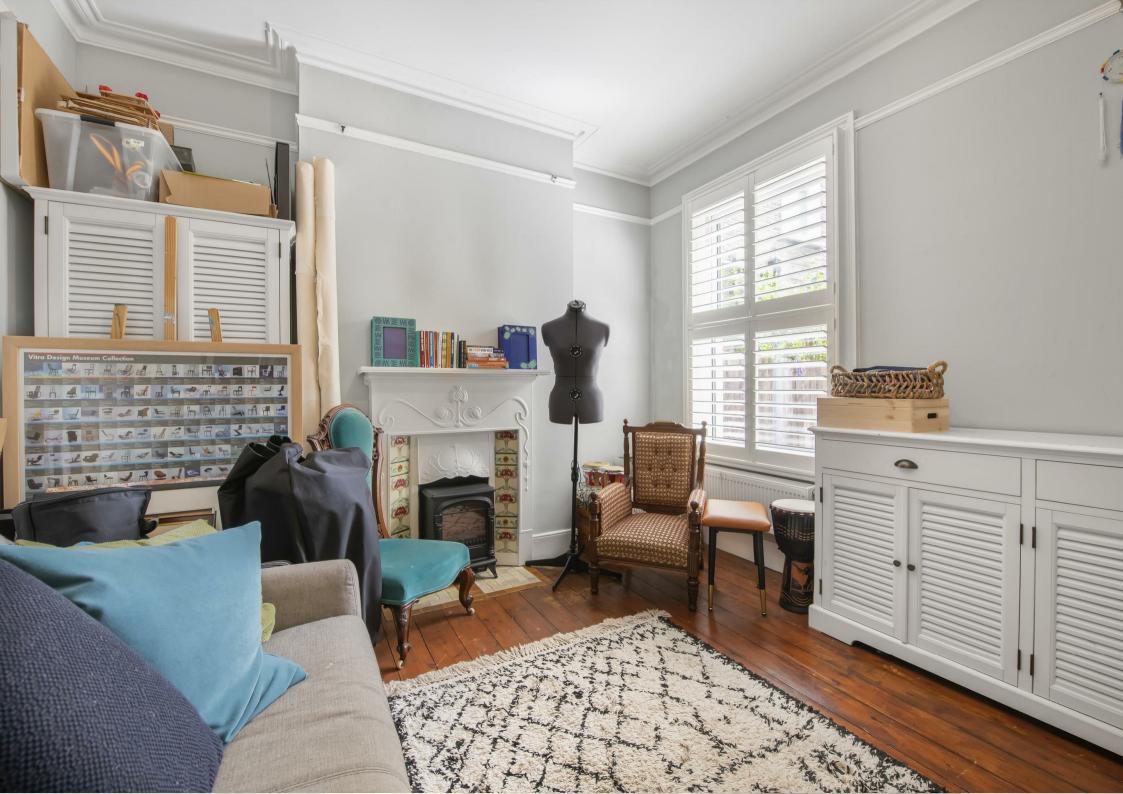

## Kingsway London SW14

An extended, three bedroom maisonette with a private south facing garden. This light and spacious period home offers 900 Sqft of well arranged accommodation, featuring three bedrooms, a modern family bathroom, and a reception room that flows seamlessly into a stylish fitted kitchen and dining area with direct access to a private south-facing rear garden. Throughout the property, the seller has been clever with the creation of functional work spaces and thoughtful design touches, enhancing both style and practicality. The home also retains many of its charming original period features, including fireplaces, intricate ceiling details, and original floorboards.