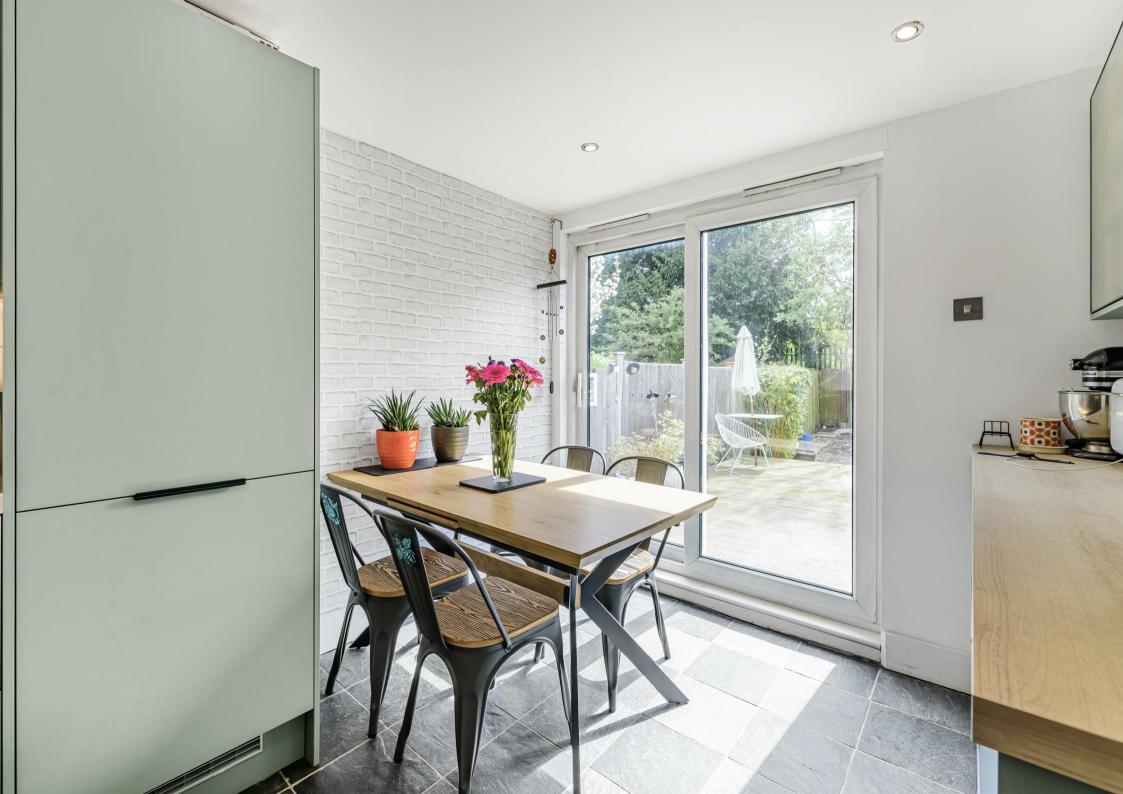

## Kingsway London SW14

An extended, three bedroom maisonette with a private south facing garden. This light and spacious period home offers 900 Sqft of well arranged accommodation, featuring three bedrooms, a modern family bathroom, and a reception room that flows seamlessly into a stylish fitted kitchen and dining area with direct access to a private south-facing rear garden. Throughout the property, the seller has been clever with the creation of functional work spaces and thoughtful design touches, enhancing both style and practicality. The home also retains many of its charming original period features, including fireplaces, intricate ceiling details, and original floorboards.