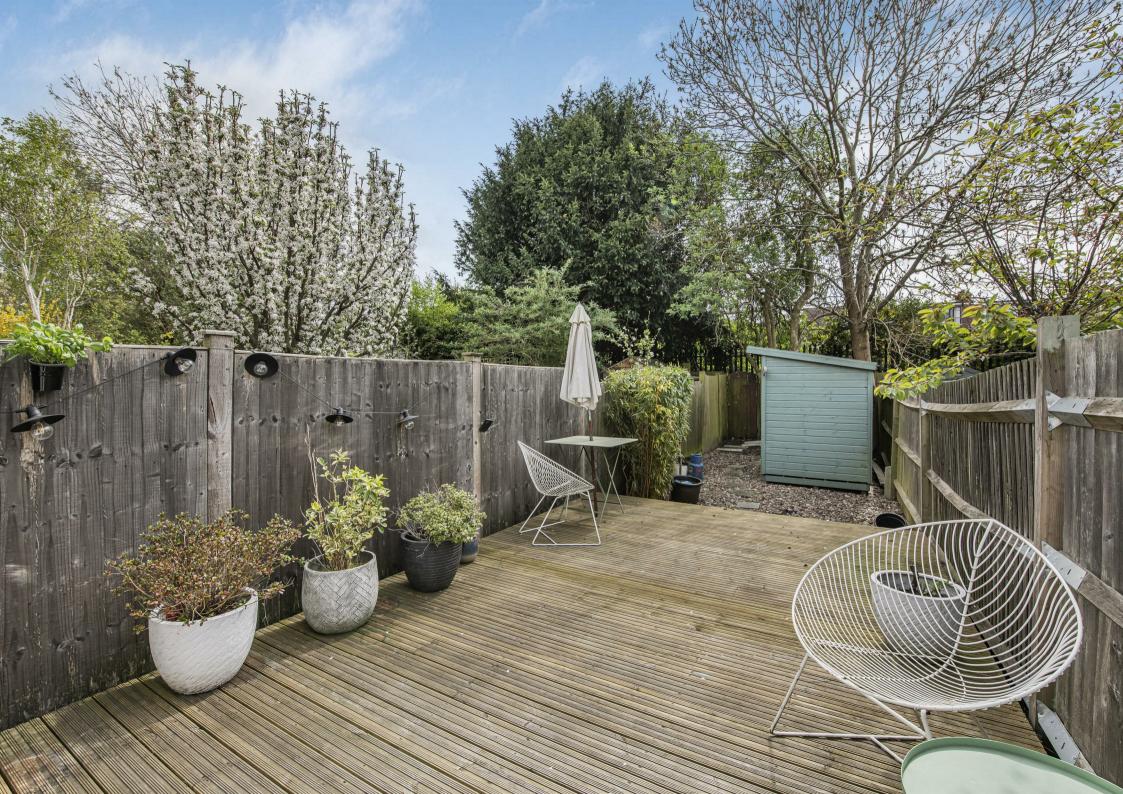

## Kingsway London SW14

An extended, three bedroom maisonette with a private south facing garden. This light and spacious period home offers 900 Sqft of well arranged accommodation, featuring three bedrooms, a modern family bathroom, and a reception room that flows seamlessly into a stylish fitted kitchen and dining area with direct access to a private south-facing rear garden. Throughout the property, the seller has been clever with the creation of functional work spaces and thoughtful design touches, enhancing both style and practicality. The home also retains many of its charming original period features, including fireplaces, intricate ceiling details, and original floorboards.