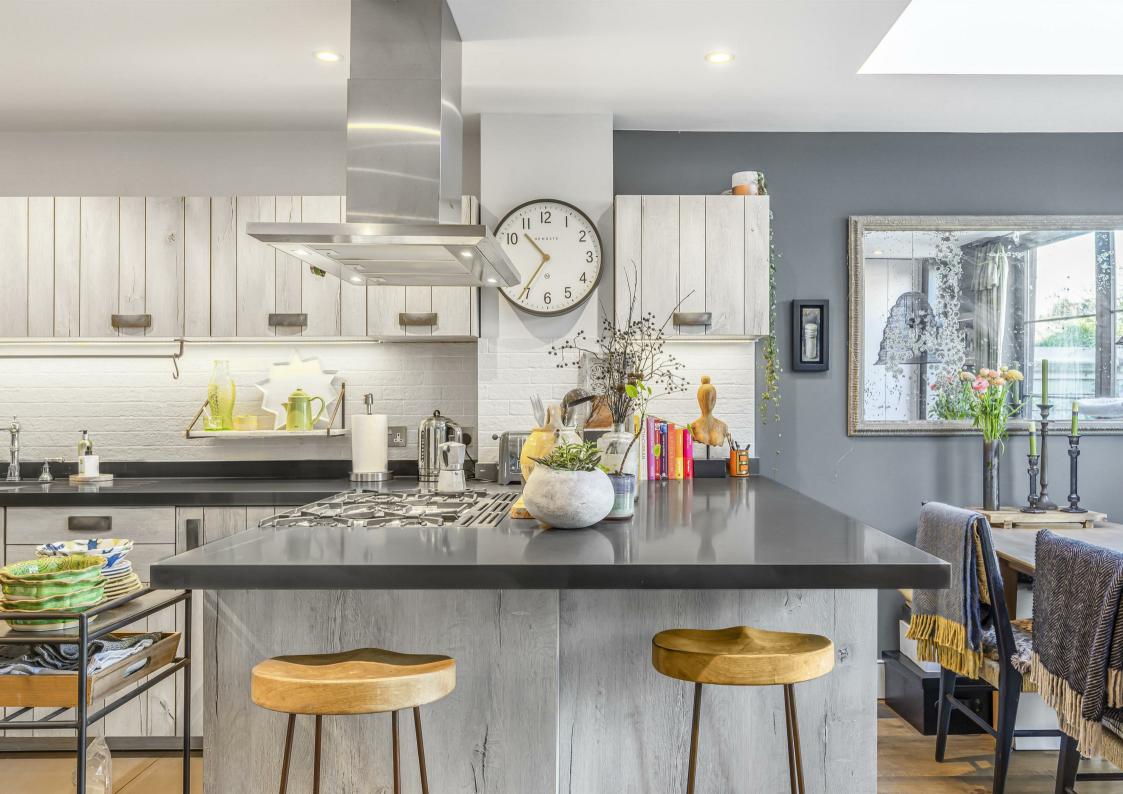

## Beechcroft Road London SW14

A fabulous home that is perfectly located in a popular residential cul-desac in East Sheen. This period house has been thoughtfully extended and refurbished throughout with accommodation arranged to provide a separate snug reception room, a wonderfully light kitchen/family room which overlooks the garden and a downstairs w/c. The upper floors provide a principal bedroom with en-suite bathroom & dressing room, two further double bedrooms with en-suite shower rooms and ample built-in storage throughout. Outside the property is enhanced by a landscaped rear garden with useful side access. Put simply this is a stylish and beautiful home.