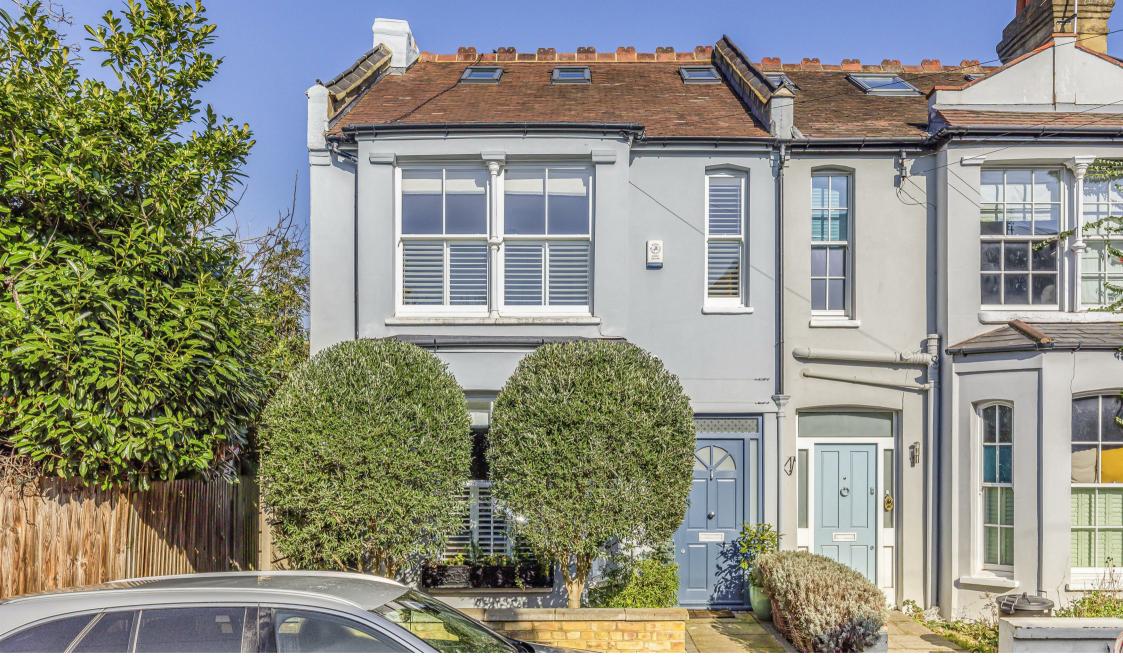

## Beechcroft Road London SW14

A fabulous home that is perfectly located in a popular residential cul-desac in East Sheen. This period house has been thoughtfully extended and refurbished throughout with accommodation arranged to provide a separate snug reception room, a wonderfully light kitchen/family room which overlooks the garden and a downstairs w/c. The upper floors provide a principal bedroom with en-suite bathroom & dressing room, two further double bedrooms with en-suite shower rooms and ample built-in storage throughout. Outside the property is enhanced by a landscaped rear garden with useful side access. Put simply this is a stylish and beautiful home.

Beechcroft Road is a highly sought-after cul-de-sac location near the OFSTED rated 'outstanding' Thomson House Primary school. It is also within easy reach of the extensive leisure and shopping amenities of East Sheen and Mortlake station that offers direct services to Waterloo.