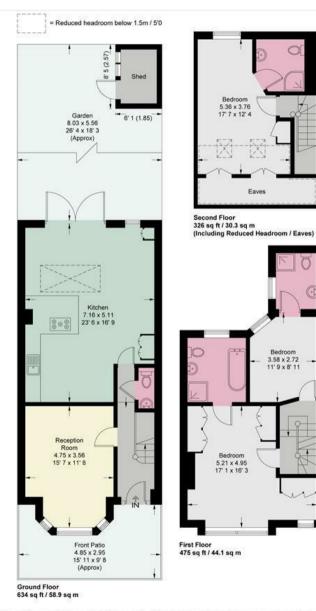

## **Beechcroft Road**

Approximate Gross Internal Area = 1469 sq ft / 136.4 sq m (Including Reduced Headroom / Eaves / Shed) Reduced Headroom / Eaves = 100 sq ft / 9.3 sq m Shed = 34 sq ft / 3.1 sq m

This plan is not to scale and must be used as layout guidance only. All measurements and areas are approximate and should not be relied upon to provide accurate information. This plan must not be relied upon when making property valuations, design considerations or any other such relevant decisions. We accept no responsibility or liability (whether in contract, tort or otherwise) in relation to any loss whatsoever arising from or in connection with any use of this plan or the adequacy, accuracy or completeness of it or any information within it.