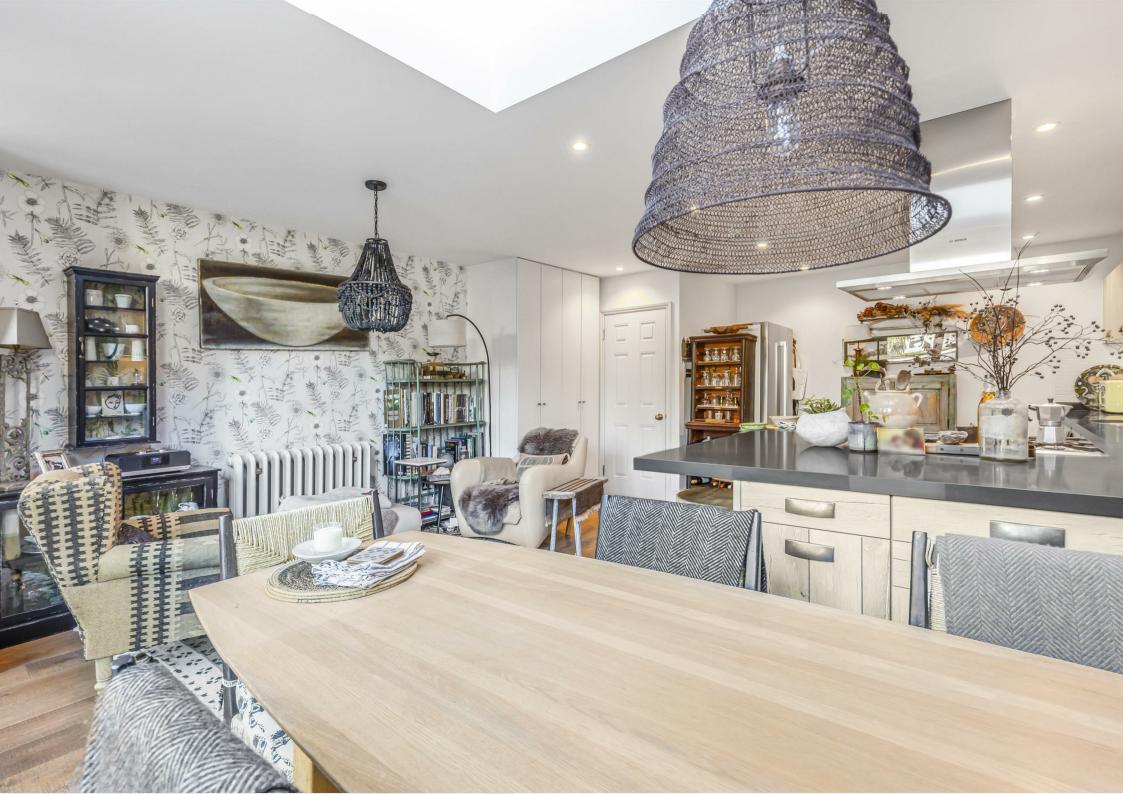

## Beechcroft Road London SW14

A fabulous home that is perfectly located in a popular residential cul-desac in East Sheen. This period house has been thoughtfully extended and refurbished throughout with accommodation arranged to provide a separate snug reception room, a wonderfully light kitchen/family room which overlooks the garden and a downstairs w/c. The upper floors provide a principal bedroom with en-suite bathroom & dressing room, two further double bedrooms with en-suite shower rooms and ample built-in storage throughout. Outside the property is enhanced by a landscaped rear garden with useful side access. Put simply this is a stylish and beautiful home.