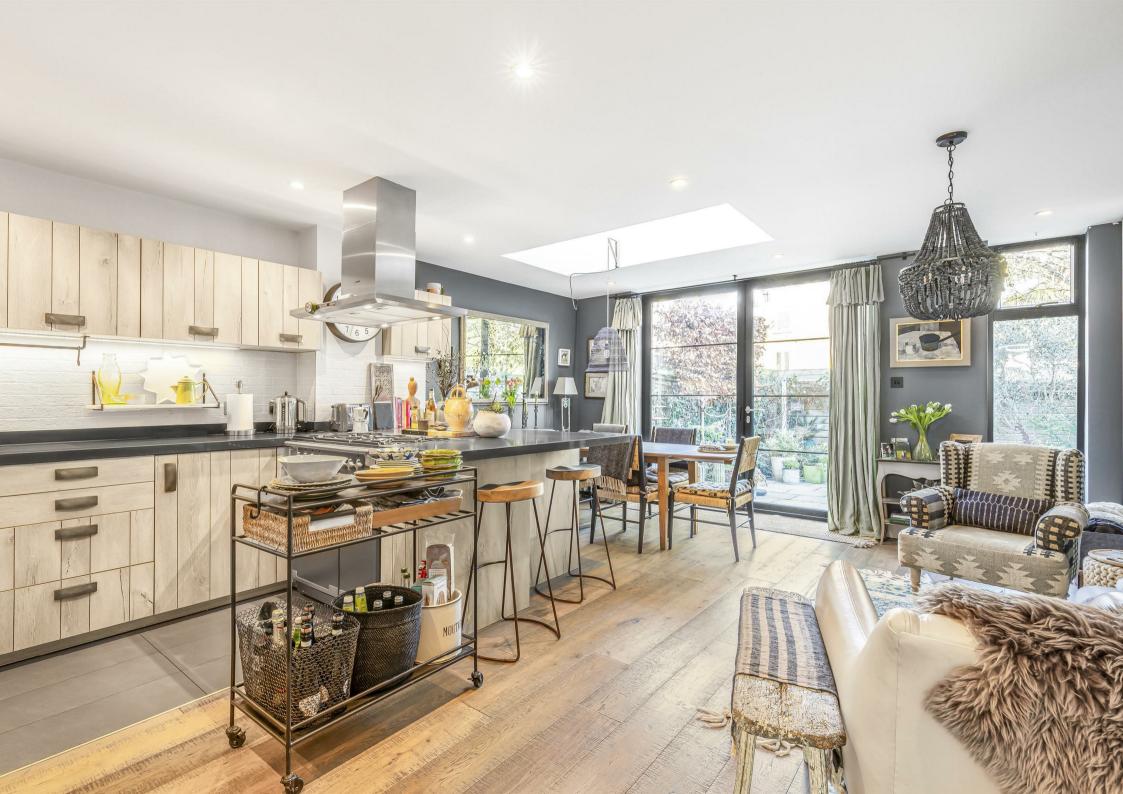

## Beechcroft Road London SW14

A fabulous home that is perfectly located in a popular residential cul-desac in East Sheen. This period house has been thoughtfully extended and refurbished throughout with accommodation arranged to provide a separate snug reception room, a wonderfully light kitchen/family room which overlooks the garden and a downstairs w/c. The upper floors provide a principal bedroom with en-suite bathroom & dressing room, two further double bedrooms with en-suite shower rooms and ample built-in storage throughout. Outside the property is enhanced by a landscaped rear garden with useful side access. Put simply this is a stylish and beautiful home.