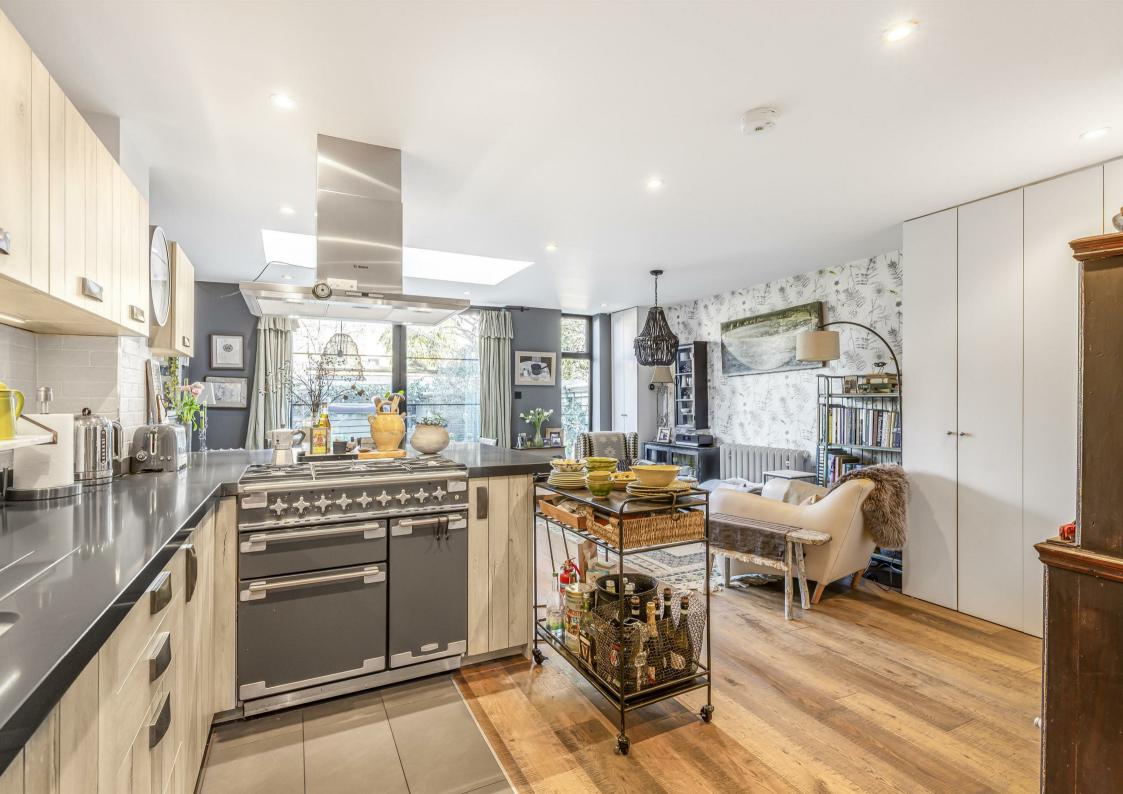

## Beechcroft Road London SW14

A fabulous home that is perfectly located in a popular residential cul-desac in East Sheen. This period house has been thoughtfully extended and refurbished throughout with accommodation arranged to provide a separate snug reception room, a wonderfully light kitchen/family room which overlooks the garden and a downstairs w/c. The upper floors provide a principal bedroom with en-suite bathroom & dressing room, two further double bedrooms with en-suite shower rooms and ample built-in storage throughout. Outside the property is enhanced by a landscaped rear garden with useful side access. Put simply this is a stylish and beautiful home.