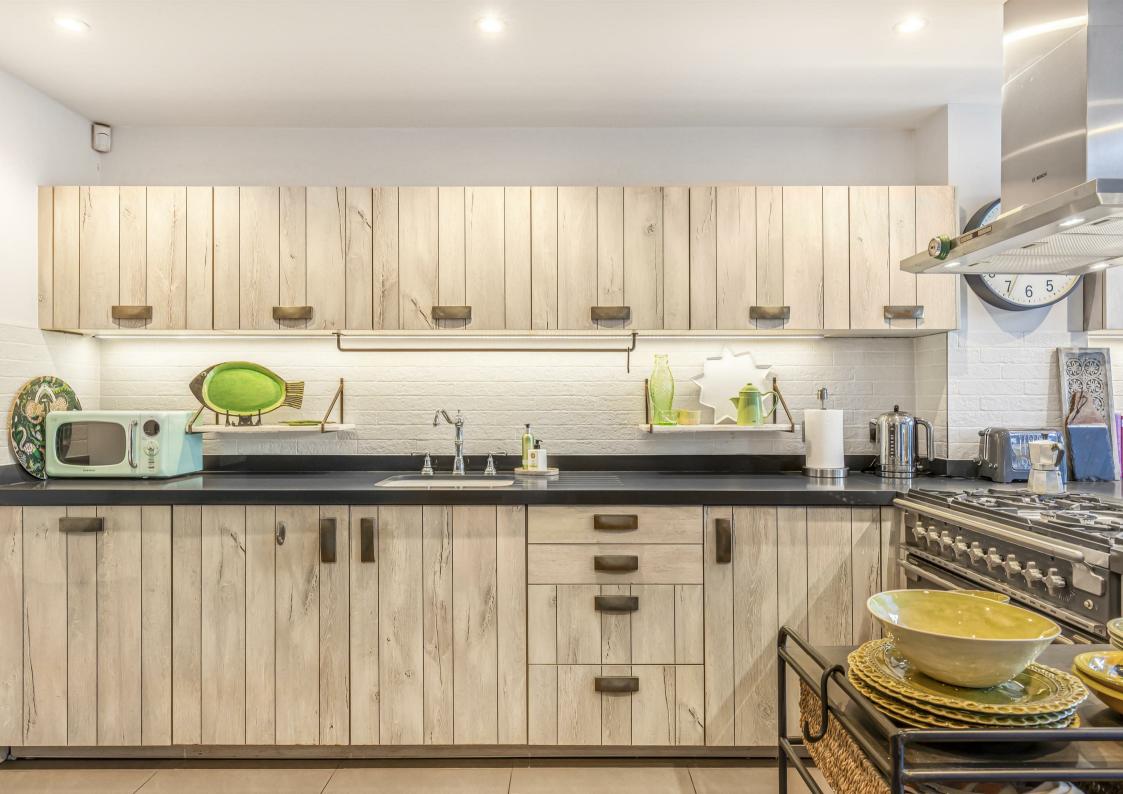

## Beechcroft Road London SW14

A fabulous home that is perfectly located in a popular residential cul-desac in East Sheen. This period house has been thoughtfully extended and refurbished throughout with accommodation arranged to provide a separate snug reception room, a wonderfully light kitchen/family room which overlooks the garden and a downstairs w/c. The upper floors provide a principal bedroom with en-suite bathroom & dressing room, two further double bedrooms with en-suite shower rooms and ample built-in storage throughout. Outside the property is enhanced by a landscaped rear garden with useful side access. Put simply this is a stylish and beautiful home.