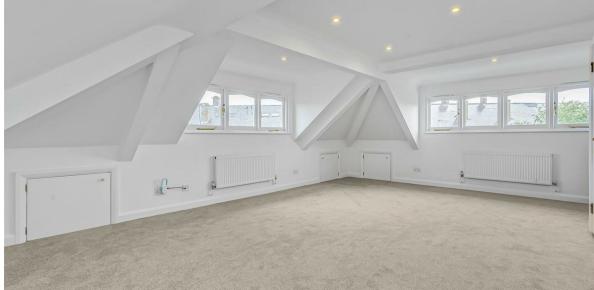

The ground floor living space consists of a bay fronted lounge, wide entrance hallway, downstairs utility room with internal access to the garage, separate WC, separate dining room and a wonderful extended kitchen / family room with direct access to the rear garden. The upper floors host five generous bedrooms including a principal bedroom with ensuite, two further bathrooms and ample built in storage throughout. One of the highlights of this property is the large secluded rear garden and off-street parking, a coveted feature in 'park side' East Sheen.