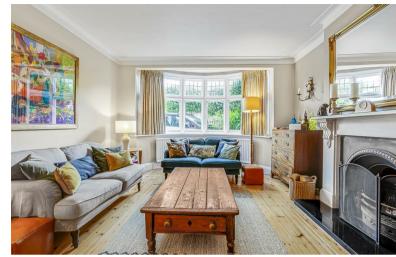

The ground floor living space consists of a bay fronted lounge, wide entrance hallway, downstairs utility room with internal access to the garage, separate WC, separate dining room and a wonderful extended kitchen / family room with direct access to the rear garden. The upper floors host five generous bedrooms including a principal bedroom with ensuite, two further bathrooms and ample built in storage throughout. One of the highlights of this property is the large secluded rear garden and off-street parking, a coveted feature in 'park side' East Sheen.