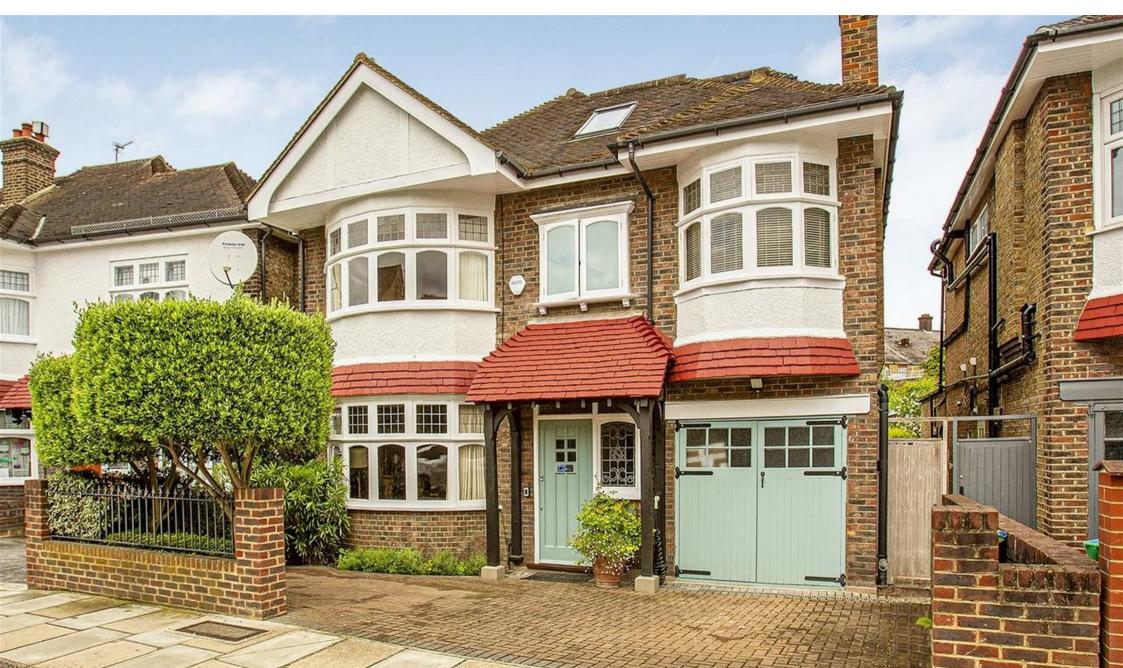

## Penrhyn Crescent London SW14

A rare opportunity to purchase this stunning detached double fronted home located on Penrhyn Crescent. This property boasts not only a prime location but also excellent living space arranged over three floors.

The ground floor living space consists of a bay fronted lounge, wide entrance hallway, downstairs utility room with internal access to the garage, separate WC, separate dining room and a wonderful extended kitchen / family room with direct access to the rear garden. The upper floors host five generous bedrooms including a principal bedroom with ensuite, two further bathrooms and ample built in storage throughout. One of the highlights of this property is the large secluded rear garden and off-street parking, a coveted feature in 'park side' East Sheen.

- Five Bedrooms
- Three Bathrooms
- Two Reception Rooms
- Extended Kitchen / Family Room
- Freehold | EPC TBC | Council Tax Band G
- Mortlake Station (ZONE 3)
- Excellent Schools Nearby
- Parkside Location
- Off Street Parking
- Detached House