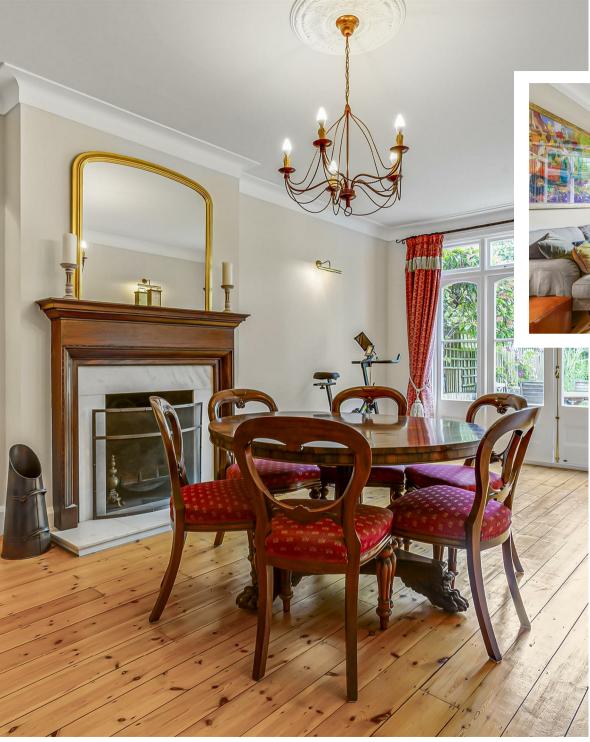

The ground floor living space consists of a bay fronted lounge, wide entrance hallway, downstairs utility room with internal access to the garage, separate WC, separate dining room and a wonderful extended kitchen / family room with direct access to the rear garden. The upper floors host five generous bedrooms including a principal bedroom with ensuite, two further bathrooms and ample built in storage throughout. One of the highlights of this property is the large secluded rear garden and off-street parking, a coveted feature in 'park side' East Sheen.