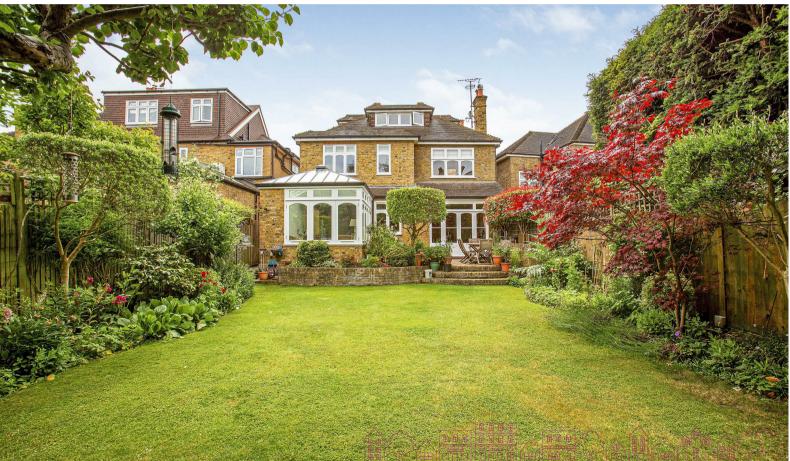

## Penrhyn Crescent London SW14

A rare opportunity to purchase this stunning detached double fronted home located on Penrhyn Crescent. This property boasts not only a prime location but also excellent living space arranged over three floors.

The ground floor living space consists of a bay fronted lounge, wide entrance hallway, downstairs utility room with internal access to the garage, separate WC, separate dining room and a wonderful extended kitchen / family room with direct access to the rear garden. The upper floors host five generous bedrooms including a principal bedroom with ensuite, two further bathrooms and ample built in storage throughout. One of the highlights of this property is the large secluded rear garden and off-street parking, a coveted feature in 'park side' East Sheen.