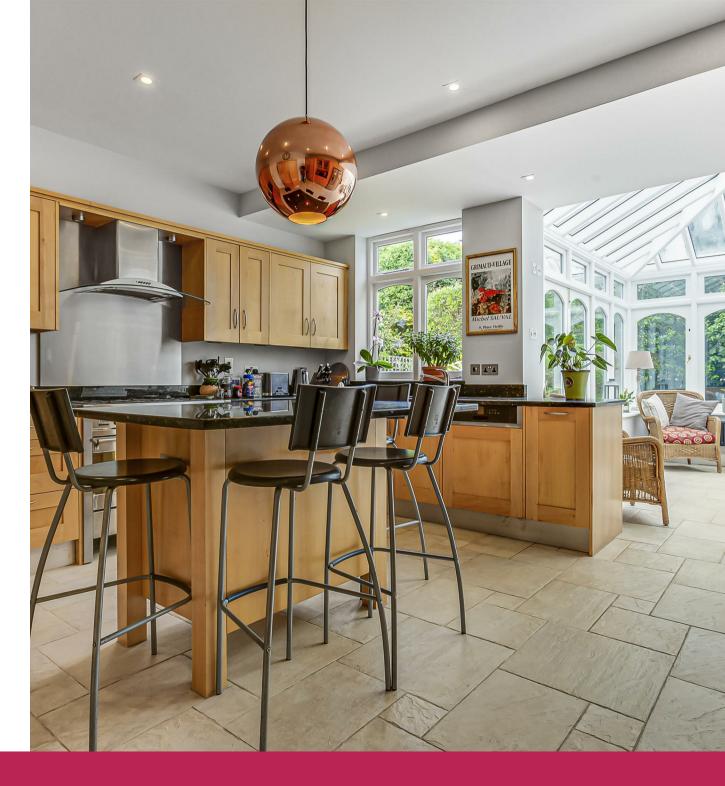

The ground floor living space consists of a bay fronted lounge, wide entrance hallway, downstairs utility room with internal access to the garage, separate WC, separate dining room and a wonderful extended kitchen / family room with direct access to the rear garden. The upper floors host five generous bedrooms including a principal bedroom with ensuite, two further bathrooms and ample built in storage throughout. One of the highlights of this property is the large secluded rear garden and off-street parking, a coveted feature in 'park side' East Sheen.