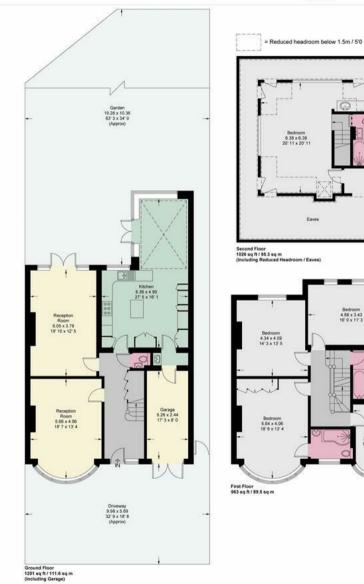

## **Penhyn Crescent**

Approximate Gross Internal Area = 3190 sq ft / 296.4 sq m (Including Reduced Headroom / Eaves / Garage) Reduced Headroom / Eaves = 504 sq ft / 46.8 sq m

Bedroom 4.88 x 3.43 16' 0 x 11' 3

Bedroom 3.84 x 2.41 12' 7 x 7' 11

This plan is not to scale and must be used as layout guidance only. All measurements and areas are approximate and should not be relied upon to provide accurate information. This plan must not be relied upon when making property valuations, design considerations or any other such relevant decisions. We accept no responsibility or liability (whether in contract, tort or otherwise) in relation to any loss whatsoever arising from or in connection with any use of this plan or the adequacy, accuracy or completeness of it or any information within it.