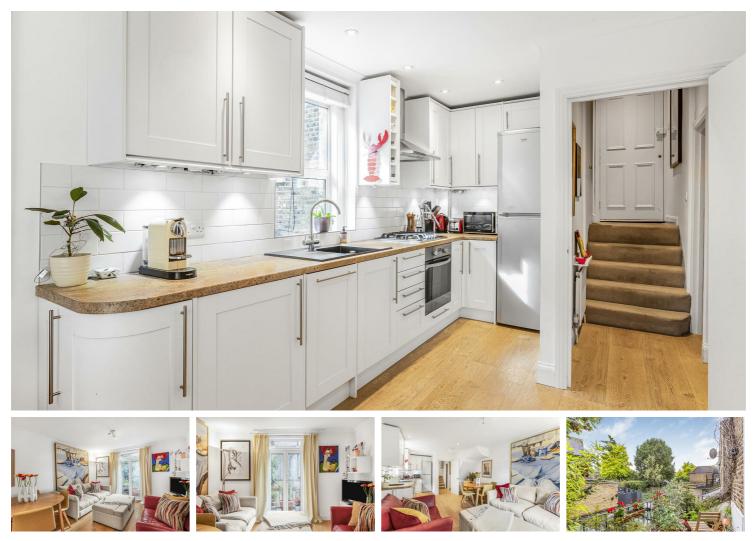

## Upper Richmond Road West, London, SW14

£439,950

A larger than average and exceptionally styled split level flat situated in a quiet and central position in East Sheen. The flat offers a south-facing balcony and is in a favoured Parkside setting. The property is presented in excellent condition throughout and feels almost detached from neighbouring properties owing to its unique position in the building. The property also benefits from a modern kitchen with integrated appliances, separate WC, oak wood flooring, modern bathroom, very good storage and a private south-facing balcony overlooking the gardens of Parkside houses. There is parking for the flats in the building located immediately below. The flat is also positioned to the rear of the building hence is quieter than those facing the high street.