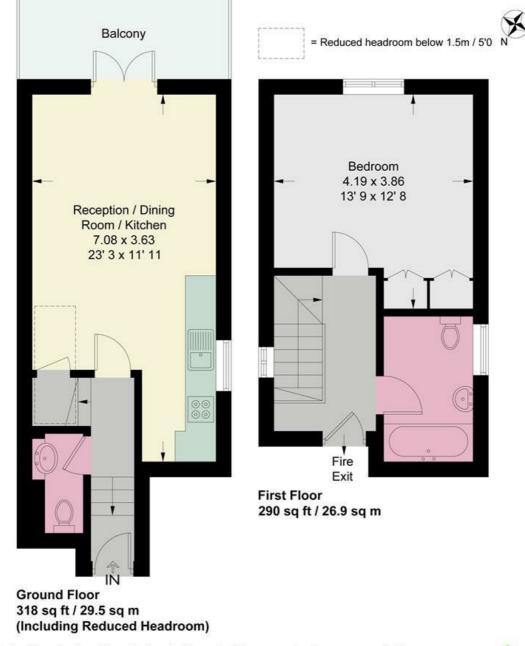

## **Upper Richmond Road**

Approximate Gross Internal Area = 589 sq ft / 54.6 sq m (Excluding Reduced Headroom) Reduced Headroom = 19 sq ft / 1.8 sq m Total = 608 sq ft / 56.4 sq m

This plan is not to scale and must be used as layout guidance only. All measurements and areas are approximate and should not be relied upon to provide accurate information. This plan must not be relied upon when making property valuations, design considerations or any other such relevant decisions. We accept no responsibility or liability (whether in contract, tort or otherwise) in relation to any loss whatsoever arising from or in connection with any use of this plan or the adequacy, accuracy or completeness of it or any information within it.