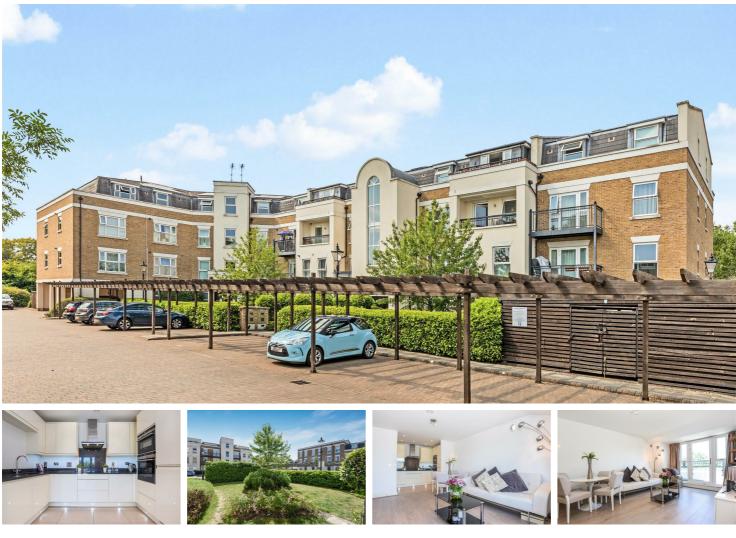

### Wadham Mews, London, SW14

A beautifully presented purpose built apartment forming part of the top floor of this prestigious residential development built by Shanly Homes circa 2012. The bright and spacious design successfully combines a contemporary and modern lifestyle interior which would suit any professional couple or a discerning buyer wanting a marvellous pied-a-terre or investment property. Lincoln Lodge is ideally located for Mortlake Station providing direct train services into Central London whilst the comprehensive shopping and leisure amenities of both East Sheen and Richmond including numerous boutique shops, restaurants, bars, gastro pubs and coffee shops are moments away. The Thames Path provides an idyllic walk along The River Thames with Barnes just minutes away whilst Richmond Park, the largest of the Capital's eight Royal Parks is approximately 1.2 miles away whilst the Royal Botanic Gardens at Kew is 1.4 miles away. This spacious third (top) floor apartment offers approximately 667 sq ft of stylish accommodation and comprises a spacious entrance hall, a large reception room open to the luxury fully fitted kitchen and doors leading to a private roof terrace, a master double bedroom with built in wardrobes and a modern en-suite shower room, a further double bedroom with built-in wardrobes and a modern en-suite shower room, a further double bedroom with built-in wardrobes and a modern en-suite shower room, a residents security coded bicycle storage lock up. The area also boasts numerous leisure and sporting facilities.

Ground Rent: £500 per year

Service Charge: £2,359 (approx) per year. Lease Term: 125 years from 1 January 2010 Council Tax Band: D

- Two Double Bedrooms
  - Two Modern Bathrooms
- 🗜 Open Plan Reception Room
- Fully Integrated Kitchen
- Leasehold | EPC Rating C | Council Tax D
- '📮' Mortlake Station
- 🕏 🛛 Brilliant Local Schools Nearby
- Modern Private Development
- Allocated Off Street Parking
- Private Balcony