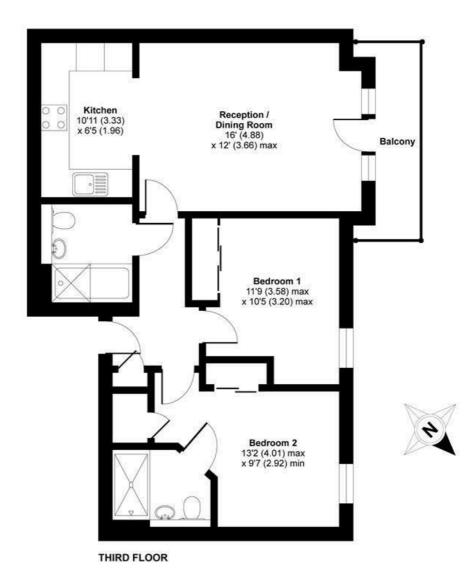

## Lincoln Lodge, Wadham Mews, London, SW14

APPROX. GROSS INTERNAL FLOOR AREA 667 SQ FT 62 SQ METRES

Whilst every attempt has been made to ensure the accuracy of the floor plan contained here, measurements of doors, windows and rooms are approximate and no responsibility is taken for any error, omission or misstatement. These plans are for representation purposes only as defined by RICS Code of Measuring Practice and should be used as such by any prospective purchaser. Specifically no guarantee is given on the total square footage of the property if quoted on this plan. Any figure given is for initial guidance only and should not be relied on as a basis of valuation.