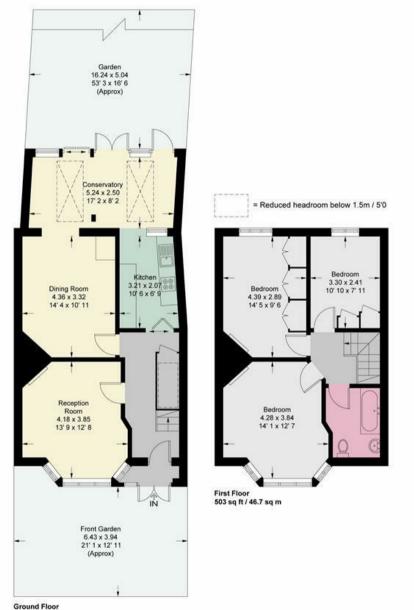

## **Shrewsbury Avenue**

Approximate Gross Internal Area = 1174 sq ft / 109.1 sq m (Excluding Reduced Headroom) Reduced Headroom = 12 sq ft / 1.1 sq m Total = 1186 sq ft / 110.2 sq m

Ground Floor 683 sq ft / 63.5 sq m (Including Reduced Headroom)

This plan is not to scale and must be used as layout guidance only. All measurements and areas are approximate and should not be relied upon to provide accurate information. This plan must not be relied upon when making property valuations, design considerations or any other such relevant decisions. We accept no responsibility or liability (whether in contract, tort or otherwise) in relation to any loss whatsoever arising from or in connection with any use of this plan or the adequacy, accuracy or completeness of it or any information within it.