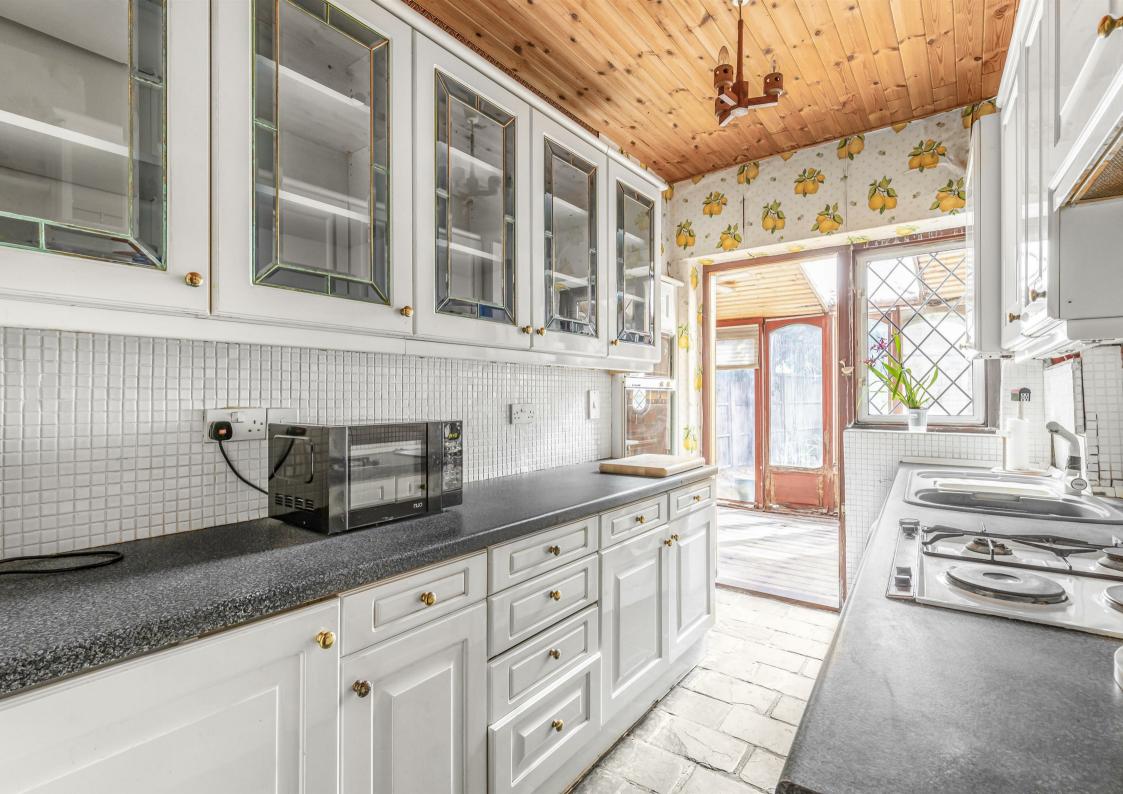

The current accommodation offers a separate reception with a feature fireplace, dining room, conservatory, galley kitchen on the ground floor and an open garden with a southerly aspect. On the first floor are three good sized bedrooms and one family bathroom.