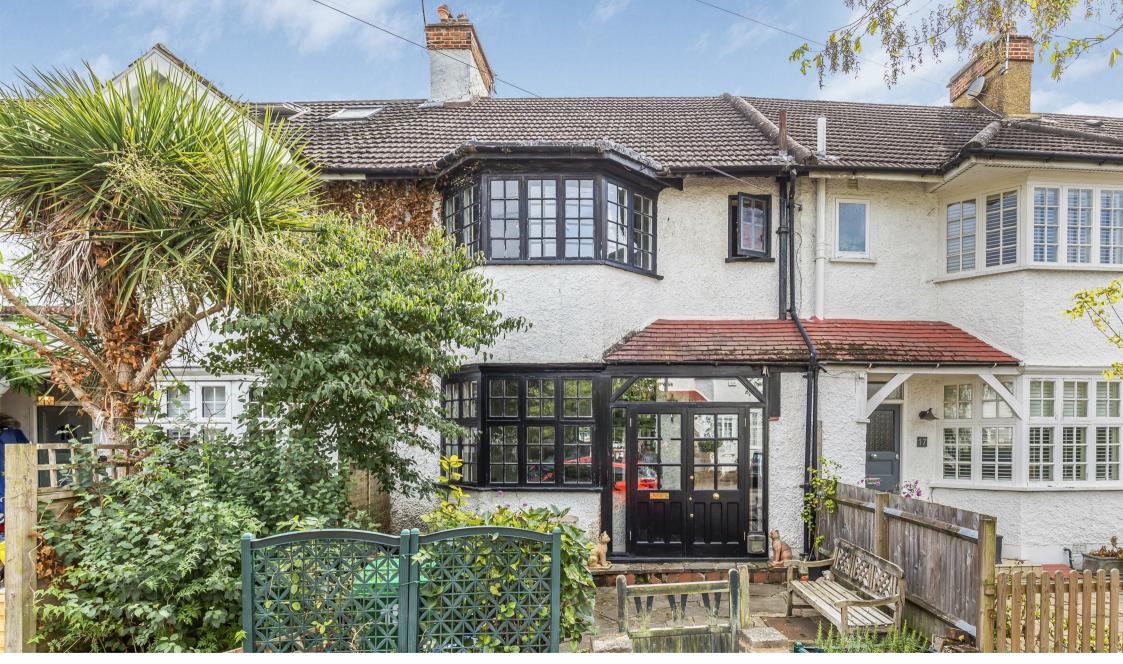

## Shrewsbury Avenue London SW14

A very attractive period house on a popular Parkside road in East Sheen. There is amazing potential to extend to the rear and in to the loft subject to planning consents and create a stunning four/five bedroom, two bathroom family home.

The current accommodation offers a separate reception with a feature fireplace, dining room, conservatory, galley kitchen on the ground floor and an open garden with a southerly aspect. On the first floor are three good sized bedrooms and one family bathroom.

Shrewsbury Avenue is within walking distance to the shops and restaurants of East Sheen , 0.5 miles to Mortlake Train station and is close to outstanding local schools and Richmond Park. The Plough Pub is around the corner and it is a short walk to the Ofsted rated outstanding Sheen Mount School, the Thames and all the bus routes in to Richmond and towards Putney.