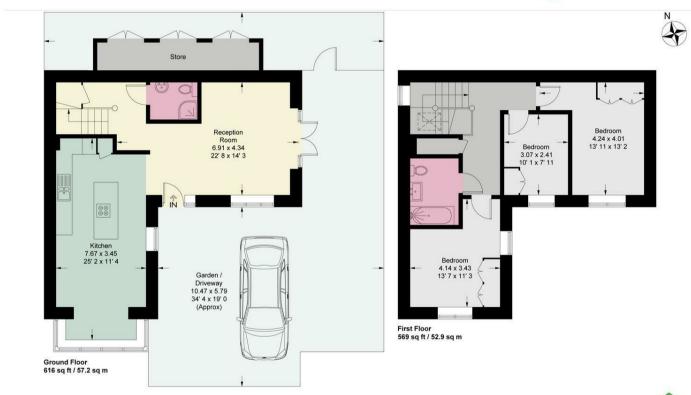

## **Worple Park**

Approximate Gross Internal Area = 1456 sq ft / 135.3 sq m

This plan is not to scale and must be used as layout guidance only. All measurements and areas are approximate and should not be relied upon to provide accurate information. This plan must not be relied upon when making property valuations, design considerations or any other such relevant decisions. We accept no responsibility or liability (whether in contract, tort or otherwise) in relation to any loss whatsoever arising from or in connection with any use of this plan or the adequacy, accuracy or completeness of it or any information within it.