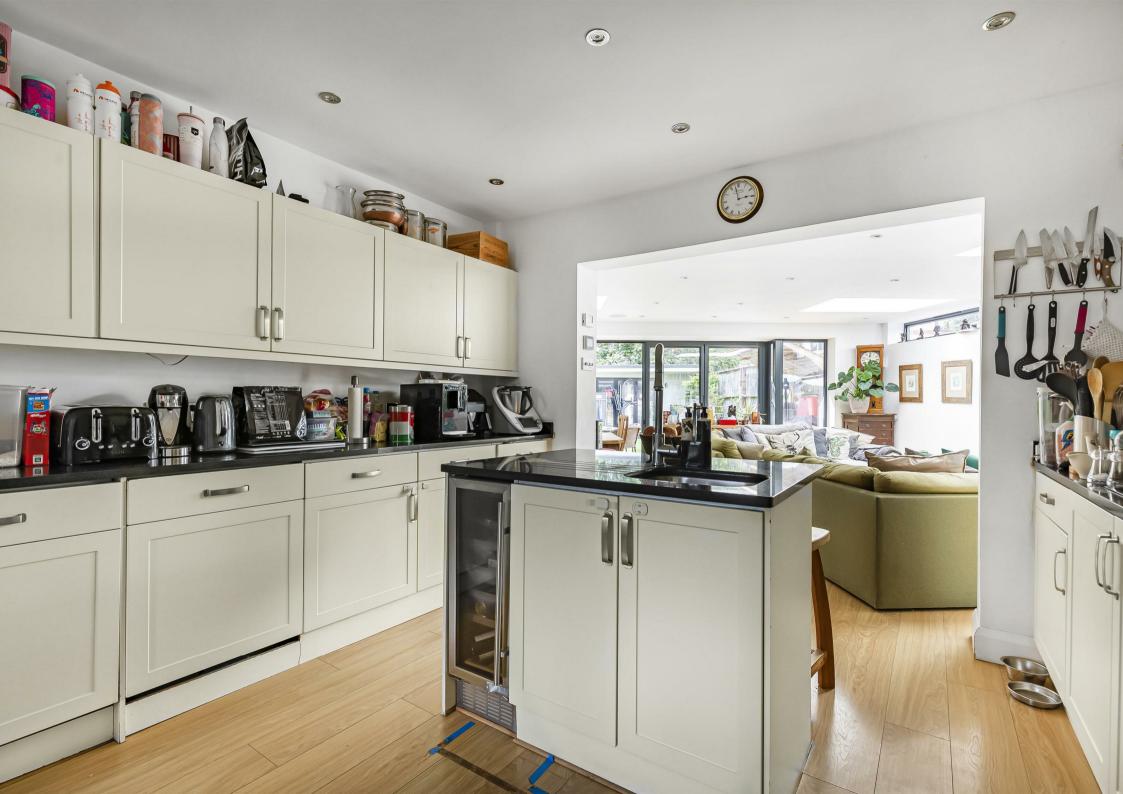

## Langdon Place London SW14

Nestled in a quiet cul-de-sac location, this extended five-bedroom semi-detached family home, offers exceptional lateral living space arranged over two floors. Walking distance to popular schools, it features a fitted kitchen and a bright dining/family room overlooking the rear garden with a westerly-facing aspect. Further benefits include a garden room, separate utility room, off-street parking with electric charging, and excellent internal and external storage.