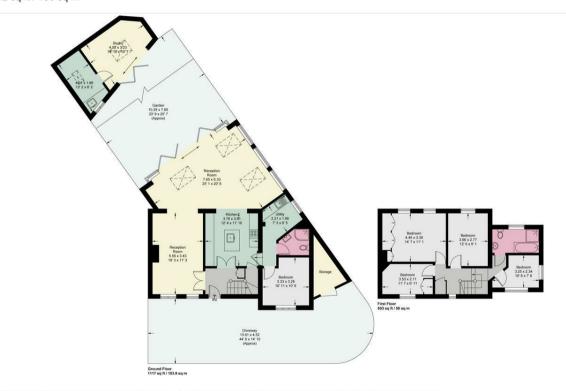

- The Owners

Approximate Gross Internal Area = 1720 sq ft / 159.8 sq m Outhouse = 227 sq ft / 21.1 sq m Storage = 55 sq ft / 5.1 sq m

Total = 2002 sq ft / 186 sq m

C:Users/94774/Desktopi2021 TEMPLATE(lames Anderson new/james Anderson Logo (p)

This plan is not to scale and must be used as layout guidance only. All measurements and areas are approximate and should not be relied upon to provide accurate information. This plan must not be relied upon when making property valuations, design considerations or any other such relevant decisions. We accept no responsibility or liability (whether in contract, tort or otherwise) in relation to any loss whatsoever arising from or in connection with any use of this plan or the adequacy, accuracy or completeness of it or any information within it.