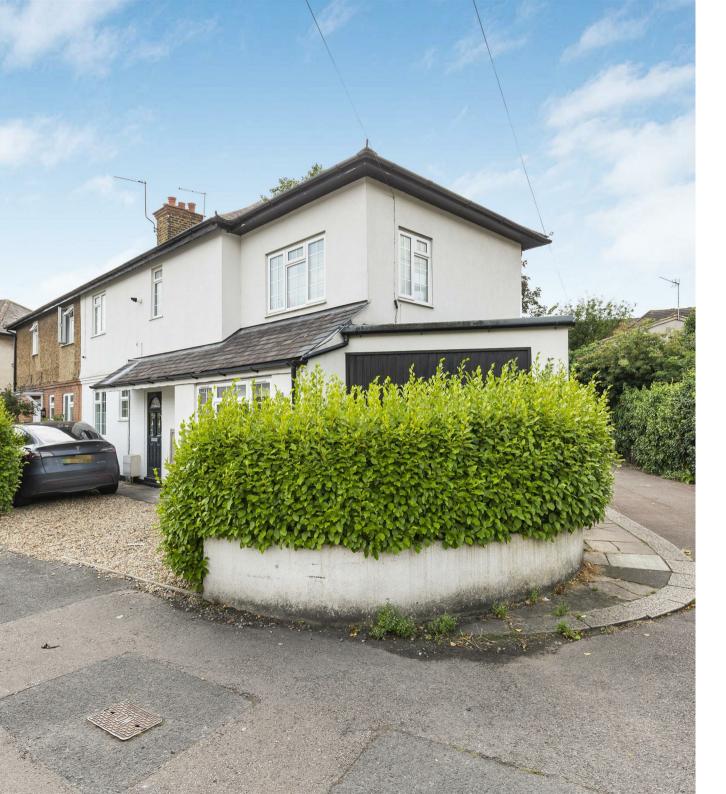

## Langdon Place London SW14

Nestled in a quiet cul-de-sac location, this extended five-bedroom semi-detached family home, offers exceptional lateral living space arranged over two floors. Walking distance to popular schools, it features a fitted kitchen and a bright dining/family room overlooking the rear garden with a westerly-facing aspect. Further benefits include a garden room, separate utility room, off-street parking with electric charging, and excellent internal and external storage.

One of the main attractions of this property is the cul-de-sac location and its ease of access to Mortlake Station, The River Thames, Thomson House Primary School and the amenities of East Sheen. The 2,500 acres of Richmond Park is also just 0.5 miles away providing the perfect backdrop for a multitude of activities, from serene walks and brisk runs to thrilling riding experiences.