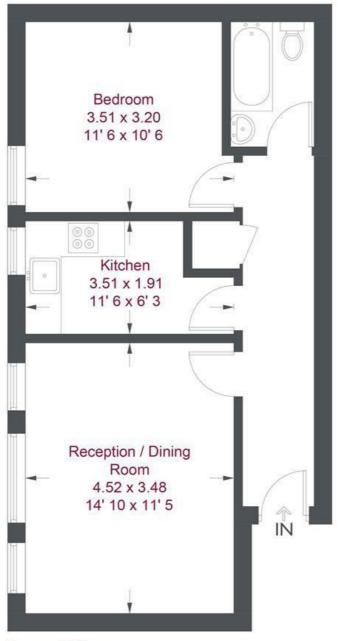

#### Second Floor

#### Sheen Lane

Approximate Gross Internal Area = 511 sq ft / 47.5 sq m

Not to scale, for guidance only and must not be relied upon as a statement of fact All measurements and areas are approximate only and have been prepared in accordance with the current edition of the RICS Code of Measuring Practice