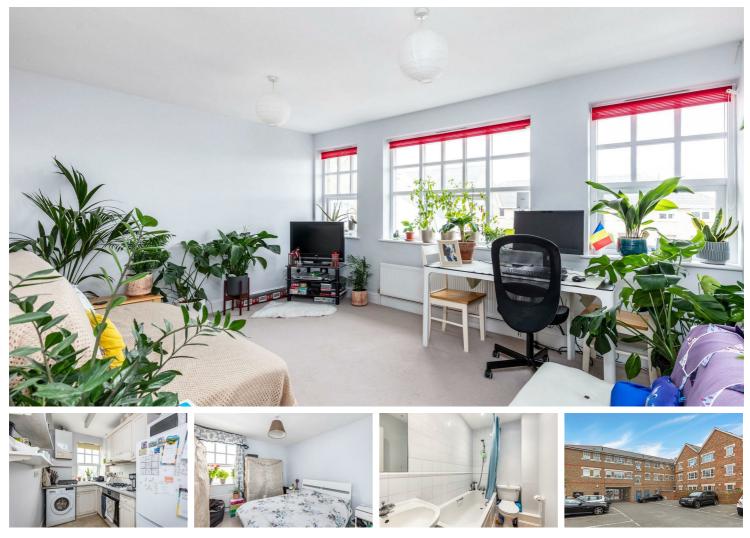

### Sheen Lane, London, SW14

A top floor one bedroom apartment with allocated off street parking. This bright home benefits from a generous hallway, spacious and bright reception room, kitchen with appliances and new boiler, one double bedroom and modern bathroom. The property is conveniently located in central East Sheen within moments of Mortlake Train Station (25mins to Waterloo) and within minutes of shopping, supermarkets and restaurants, Mortlake Green, River Thames and Richmond Park. For the motorist the rental includes an allocated off street parking space and the M3/M4 motorways are easily accessible by road.

- 🚆 One Bedroom
  - One Bathroom
  - Cone Reception Room
- Fully Equipped Kitchen
- 🔅 EPC Rating C

- 📮' Moments From Mortlake Station
- 👌 Top Floor Apartment
- Central East Sheen Location
- Allocated Off Street Parking
- No Onward Chain