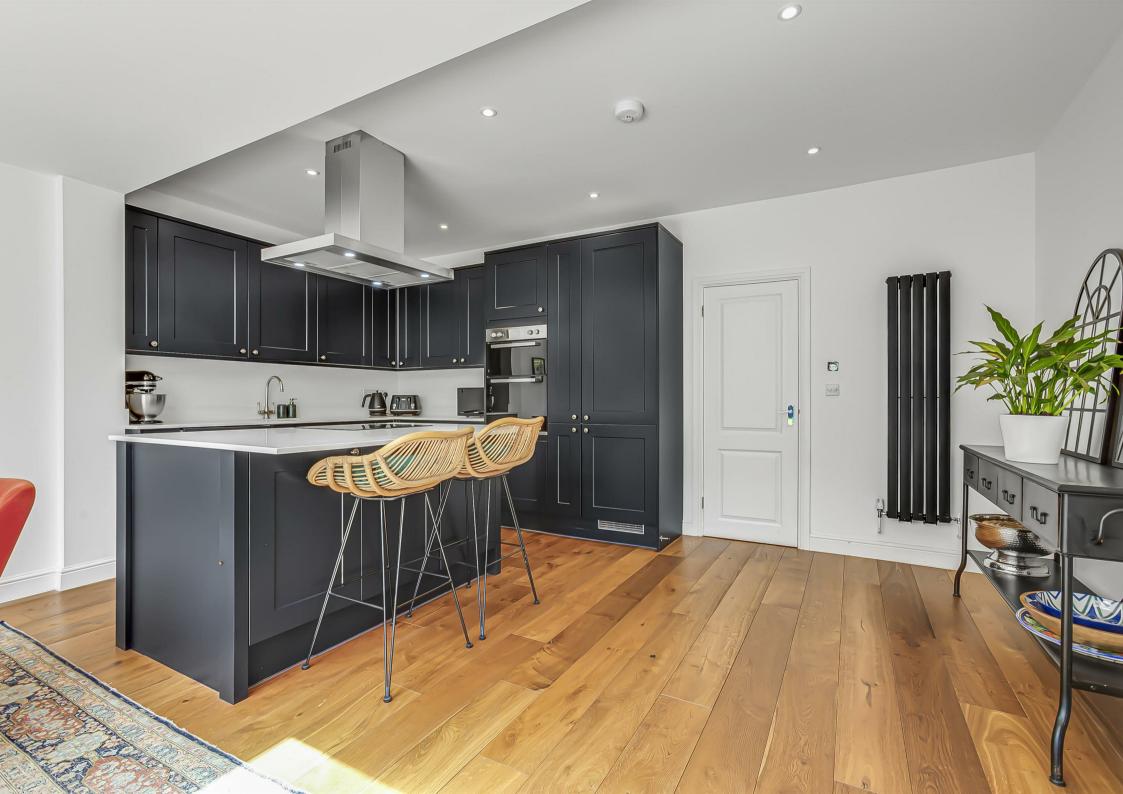

## Carrington Road Richmond TW10

An extended and beautifully presented three bedroom family home located in a quiet cul-de-sac location just moments from Richmond. This stunning property offers accommodation over two floors comprising entrance hall, separate reception room, downstairs w/c, a stunning extended kitchen / family room that is ideal for entertaining with bi-folding doors leading out to the rear garden. The first floor hosts three bedrooms, and a modern family bathroom with ample storage available in the loft. Outside there is a superb south facing rear garden and parking for up to two cars to the front of the house.