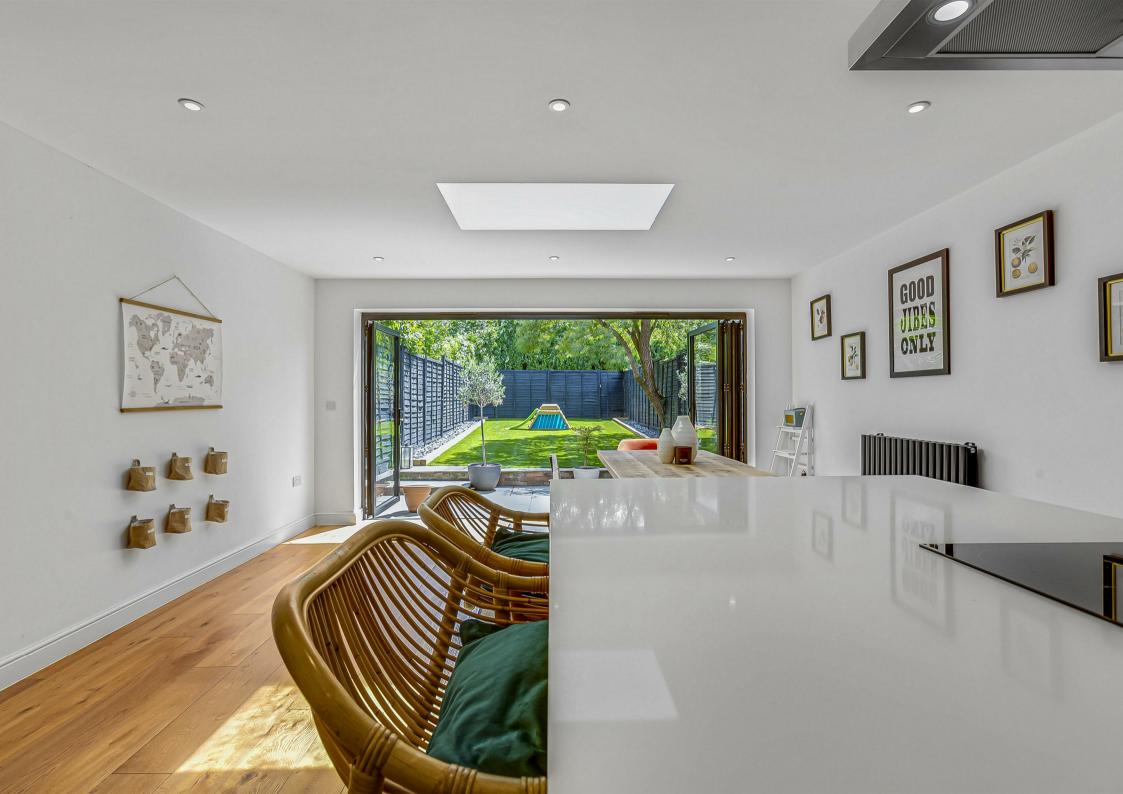

## Carrington Road Richmond TW10

An extended and beautifully presented three bedroom family home located in a quiet cul-de-sac location just moments from Richmond. This stunning property offers accommodation over two floors comprising entrance hall, separate reception room, downstairs w/c, a stunning extended kitchen / family room that is ideal for entertaining with bi-folding doors leading out to the rear garden. The first floor hosts three bedrooms, and a modern family bathroom with ample storage available in the loft. Outside there is a superb south facing rear garden and parking for up to two cars to the front of the house.