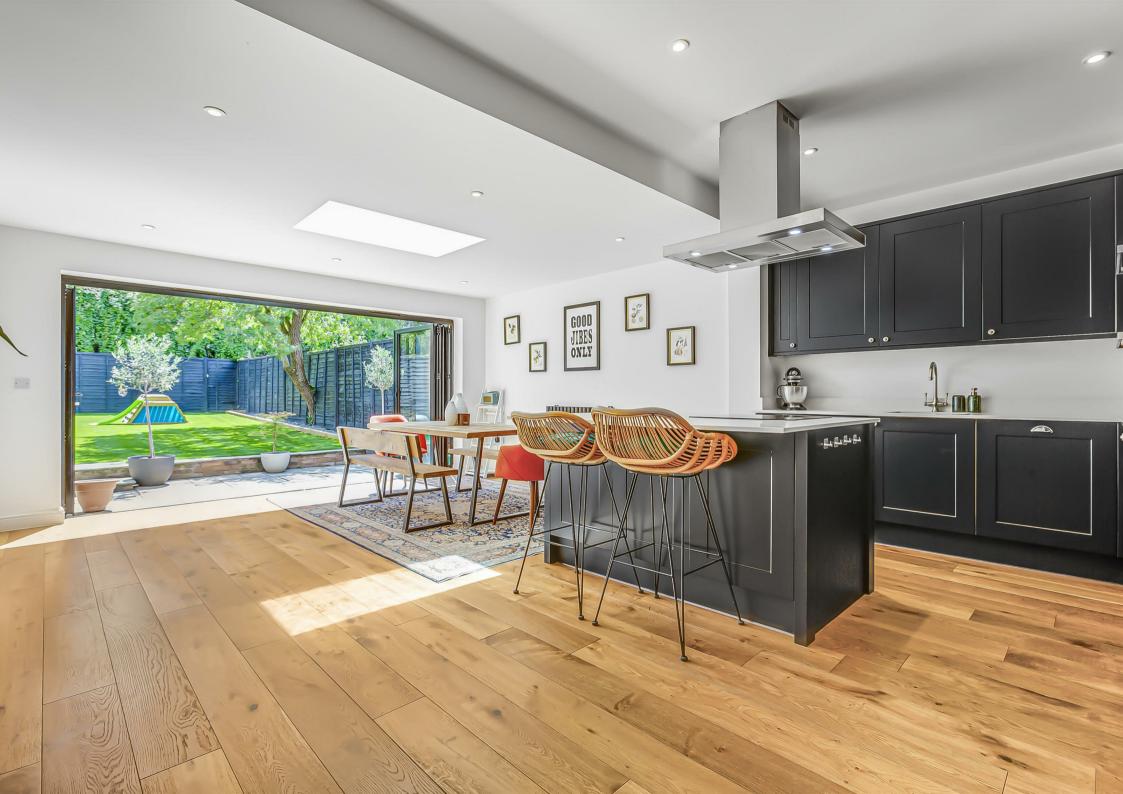

## Carrington Road Richmond TW10

An extended and beautifully presented three bedroom family home located in a quiet cul-de-sac location just moments from Richmond. This stunning property offers accommodation over two floors comprising entrance hall, separate reception room, downstairs w/c, a stunning extended kitchen / family room that is ideal for entertaining with bi-folding doors leading out to the rear garden. The first floor hosts three bedrooms, and a modern family bathroom with ample storage available in the loft. Outside there is a superb south facing rear garden and parking for up to two cars to the front of the house.