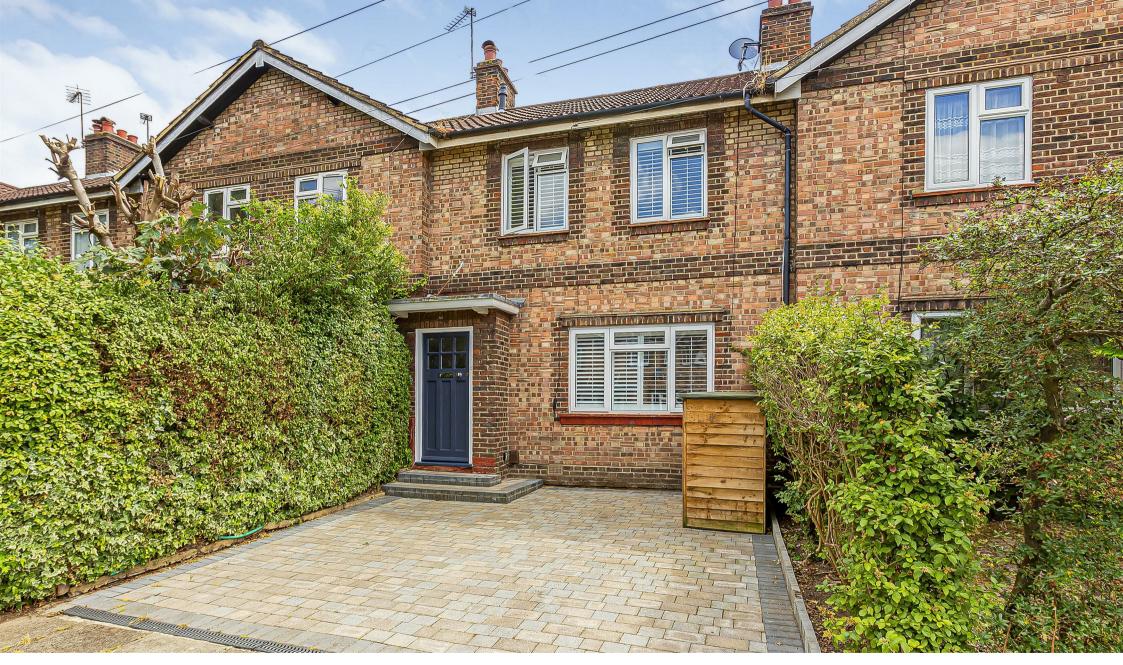

## Carrington Road Richmond TW10

An extended and beautifully presented three bedroom family home located in a quiet cul-de-sac location just moments from Richmond. This stunning property offers accommodation over two floors comprising entrance hall, separate reception room, downstairs w/c, a stunning extended kitchen / family room that is ideal for entertaining with bi-folding doors leading out to the rear garden. The first floor hosts three bedrooms, and a modern family bathroom with ample storage available in the loft. Outside there is a superb south facing rear garden and parking for up to two cars to the front of the house.