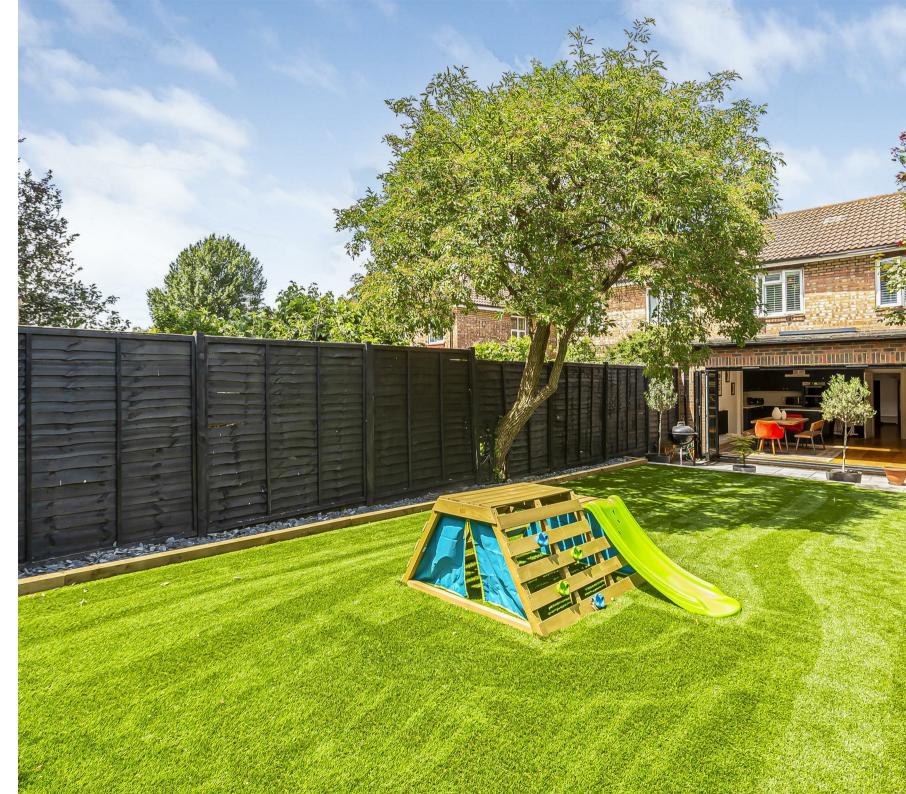

## Carrington Road Richmond TW10

An extended and beautifully presented three bedroom family home located in a quiet cul-de-sac location just moments from Richmond. This stunning property offers accommodation over two floors comprising entrance hall, separate reception room, downstairs w/c, a stunning extended kitchen / family room that is ideal for entertaining with bi-folding doors leading out to the rear garden. The first floor hosts three bedrooms, and a modern family bathroom with ample storage available in the loft. Outside there is a superb south facing rear garden and parking for up to two cars to the front of the house.