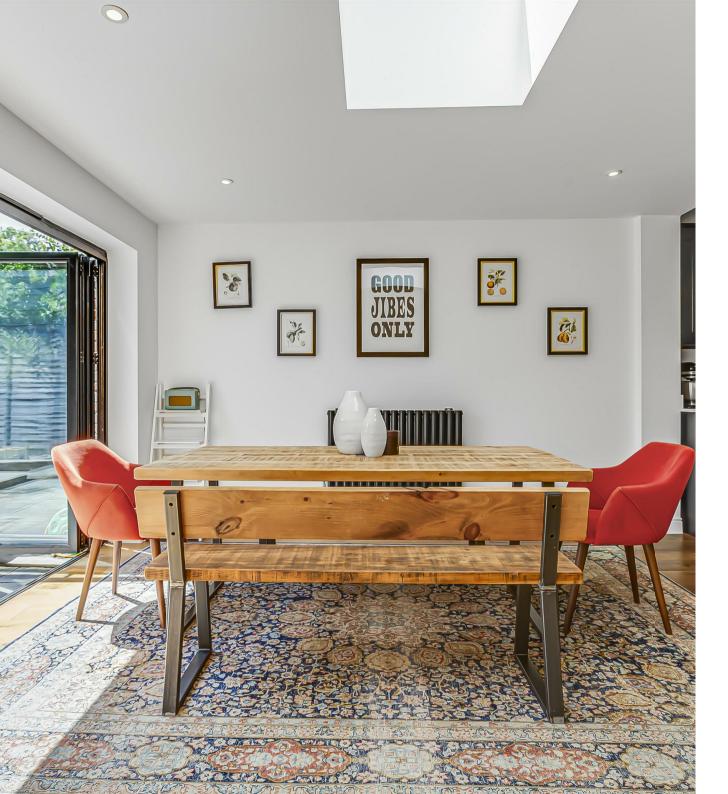

## Carrington Road Richmond TW10

An extended and beautifully presented three bedroom family home located in a quiet cul-de-sac location just moments from Richmond. This stunning property offers accommodation over two floors comprising entrance hall, separate reception room, downstairs w/c, a stunning extended kitchen / family room that is ideal for entertaining with bi-folding doors leading out to the rear garden. The first floor hosts three bedrooms, and a modern family bathroom with ample storage available in the loft. Outside there is a superb south facing rear garden and parking for up to two cars to the front of the house.