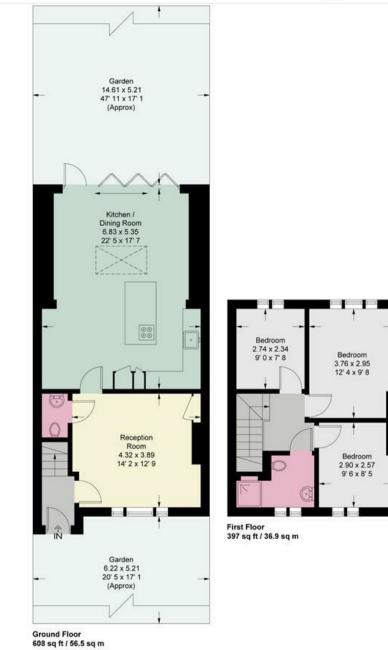

## **Carrington Road**

Approximate Gross Internal Area = 1005 sq ft / 93.4 sq m

This plan is not to scale and must be used as layout guidance only. All measurements and areas are approximate and should not be relied upon to provide accurate information. This plan must not be relied upon when making property valuations, design considerations or any other such relevant decisions. We accept no responsibility or liability (whether in contract, tort or otherwise) in relation to any loss whatsoever arising from or in connection with any use of this plan or the adequacy, accuracy or completeness of it or any information within it.