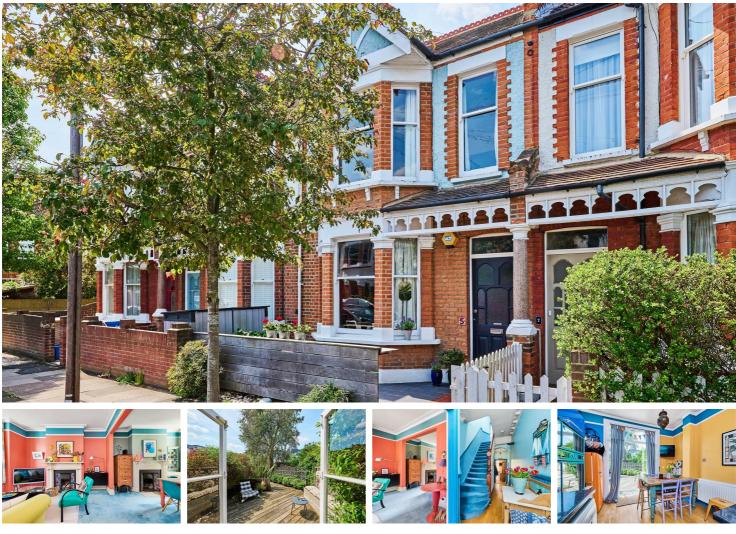

## Grosvenor Gardens, London, SW14

This is one of those increasingly rare and charming three bedroom period houses that hasn't been extended or stripped of its original character and is located on one of East Sheen's most desirable streets. The property features a lovely landscaped west-facing garden, a wealth of original period features including picture rails, corbel cornicing, ceiling roses and sash windows with attractive fireplaces throughout. The property is in excellent decorative order with well proportioned rooms and high ceilings. The ground floor living space offers an entrance hallway, a light and bright bay fronted double aspect reception room, a utility/cloakroom, under stairs storage and a kitchen/breakfast room with original French Doors opening directly to the rear garden. Stairs lead to the first floor which comprises a wonderful split-level landing with vaulted ceiling and skylight, large bay fronted principal bedroom, two further double bedrooms and a family bathroom. There is an attractive front garden and a delightful west facing rear garden with patio seating, sun deck, established plantings, garden shed and useful gated rear access. The property offers an amazing opportunity for growth with potential to extend further into the side return and to add further bedrooms in the loft. The house is located very close to the OFSTED rated 'outstanding' East Sheen Primary School with Barnes Primary (also rated 'outstanding') nearby too. The fantastic amenities of East Sheen are close by, as is White Hart Lane and Barnes village with popular cafés, restaurants and shops. Richmond Park and the Thames River are all easily accessible too. For quick access to London, there are trains to Waterloo from Barnes Bridge, Barnes and Mortlake stations, all close by, plus a number of local bus routes easily reached along the nearby Upper Richmond Road.