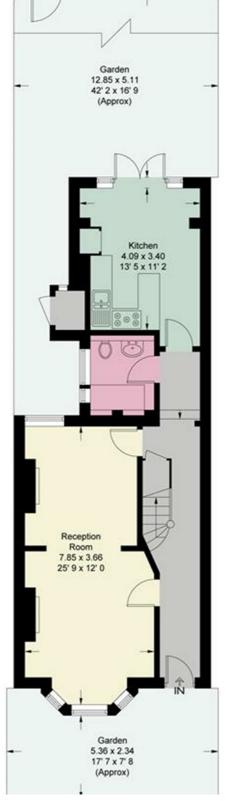

## Grosvenor Gardens, London, SW14

This is one of those increasingly rare and charming three bedroom period houses that hasn't been extended or stripped of its original character and is located on one of East Sheen's most desirable streets. The property features a lovely landscaped west-facing garden, a wealth of original period features including picture rails, corbel cornicing, ceiling roses and sash windows with attractive fireplaces throughout. The property is in excellent decorative order with well proportioned rooms and high ceilings. The ground floor living space offers an entrance hallway, a light and bright bay fronted double aspect reception room, a utility/cloakroom, under stairs storage and a kitchen/breakfast room with original French Doors opening directly to the rear garden. Stairs lead to the first floor which comprises a wonderful split-level landing with vaulted ceiling and skylight, large bay fronted principal bedroom, two further double bedrooms and a family bathroom. There is an attractive front garden and a delightful west facing rear garden with patio seating, sun deck, established plantings, garden shed and useful gated rear access. The property offers an amazing opportunity for growth with potential to extend further into the side return and to add further bedrooms in the loft. The house is located very close to the OFSTED rated 'outstanding' East Sheen Primary School with Barnes Primary (also rated 'outstanding') nearby too. The fantastic amenities of East Sheen are close by, as is White Hart Lane and Barnes village with popular cafés, restaurants and shops. Richmond Park and the Thames River are all easily accessible too. For quick access to London, there are trains to Waterloo from Barnes Bridge, Barnes and Mortlake stations, all close by, plus a number of local bus routes easily reached along the nearby Upper Richmond Road.