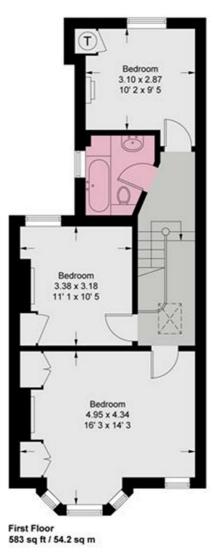

## Grosvenor Gardens, London, SW14

This is one of those increasingly rare and charming three bedroom period houses that hasn't been extended or stripped of its original character and is located on one of East Sheen's most desirable streets. The property features a lovely landscaped west-facing garden, a wealth of original period features including picture rails, corbel cornicing, ceiling roses and sash windows with attractive fireplaces throughout. The property is in excellent decorative order with well proportioned rooms and high ceilings. The ground floor living space offers an entrance hallway, a light and bright bay fronted double aspect reception room, a utility/cloakroom, under stairs storage and a kitchen/breakfast room with original French Doors opening directly to the rear garden. Stairs lead to the first floor which comprises a wonderful split-level landing with vaulted ceiling and skylight, large bay fronted principal bedroom, two further double bedrooms and a family bathroom. There is an attractive front garden and a delightful west facing rear garden with patio seating, sun deck, established plantings, garden shed and useful gated rear access. The property offers an amazing opportunity for growth with potential to extend further into the side return and to add further bedrooms in the loft. The house is located very close to the OFSTED rated 'outstanding' East Sheen Primary School with Barnes Primary (also rated 'outstanding') nearby too. The fantastic amenities of East Sheen are close by, as is White Hart Lane and Barnes village with popular cafés, restaurants and shops. Richmond Park and the Thames River are all easily accessible too. For quick access to London, there are trains to Waterloo from Barnes Bridge, Barnes and Mortlake stations, all close by, plus a number of local bus routes easily reached along the nearby Upper Richmond Road.