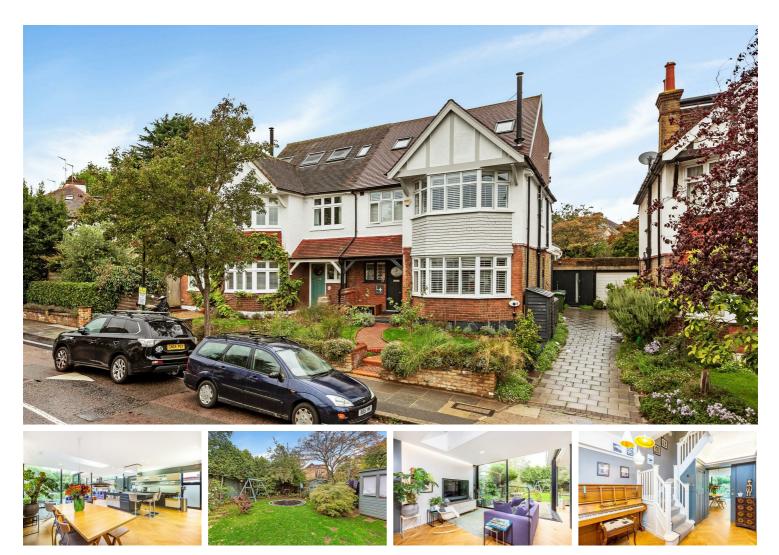

## Hertford Avenue, London, SW14

An exceptional family house that is finished to an outstanding standard and is located on a popular park side location. This fantastic, semi-detached home provides flexible accommodation to offer a master bedroom with walk in wardrobe, four further double bedrooms, three bathrooms (two ensuite), a separate reception room with wood burner, a guest cloakroom/wc, and a huge open plan kitchen/dining/family room overlooking the lawned garden. The property is enhanced with a separate utility room, rear access and an electric charging point for a car. The property is situated in this popular tree-lined road on the park side of East Sheen, a short walk from the main Sheen shopping centre and just over half a mile from Mortlake Railway Station, with its service to Clapham Junction and Waterloo. The Sheen Gate to Richmond Park is approximately a quarter of a mile away whilst Palewell Common is within 100 metres. There are many excellent schools in the general vicinity including St. Paul's, Tower House, Ibstock Place, The German and Swedish Schools, Colet Court and numerous first rate State Primary Schools.

Council tax band G.

- 📇 Five Bedrooms
  - Two Bathrooms
- 📱 Bay Fronted Reception Room
- Stunning High End Kitchen
- 🐐 🗜 EPC Rating D

- 📮' Mortlake Station
- Excellent Local Primary & Secondary Schools
- Moments From Palewell Common
- Beautifully Finished Throughout
- Over 2,500 Sqft