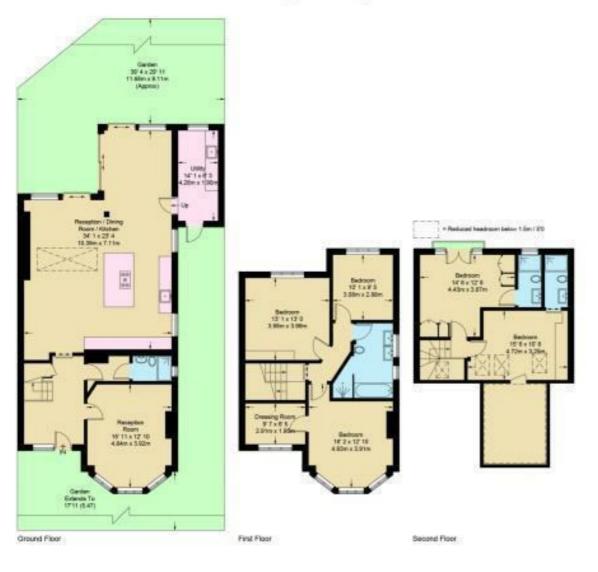

## **Hertford Avenue**

Approximate Gross Internal Area = 2414 sq ft / 224.3 sq m (Excluding Reduced Headroom) Reduced Headroom = 121 sq ft / 11.2 sq m Total = 2535 sq ft / 235.5 sq m

Not to scale, for guidance only and must not be relied upon as a statement of fact All measurements and areas are approximate only and have been prepared in accordance with the current edition of the RICS Code of Measuring Practice