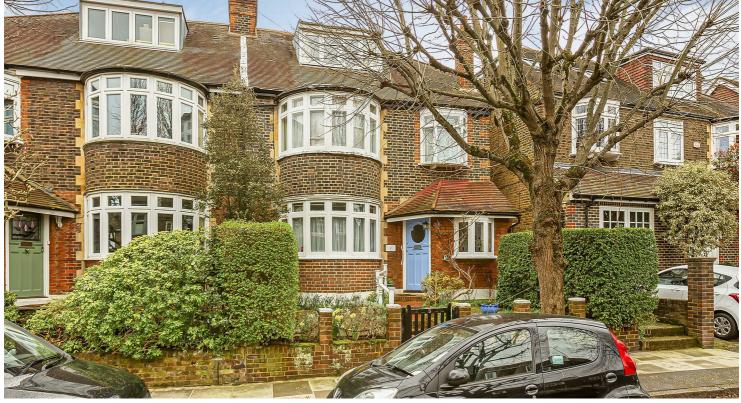

## Percival Road, London, SW14

A substantial four/five bedroom semi-detached house with a 113 ft rear garden near Sheen Mount primary school. The property has retained much of it's original charm and offers close to 2,300 Sqft of accommodation arranged over four floors. There is currently four good sized bedrooms, a further study, two reception rooms, an eat in kitchen/dining room, downstairs w/c. one family bathroom, a cellar and a wonderful mature rear garden that stretches to 113 ft. There is also potential to extend the property further (subject to the usual local authority consents). Percival Road is situated approximately 400 yards from the Fife Road entrance to Sheen Common with Richmond Park beyond. The main Sheen shopping centre with its wide variety of shops and restaurants together with bus routes giving access to Richmond, Putney and Barnes are approximately half a mile away. Mortlake Railway station with its services to Clapham Junction and Waterloo is approximately 0.6 of a mile away. There are many excellent schools in the general vicinity including first rate State Primary Schools such as Sheen Mount.