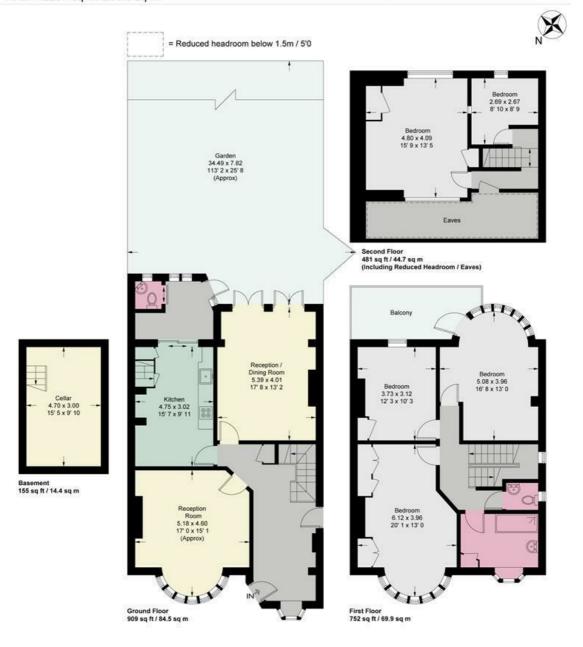

## **Percival Road**

Approximate Gross Internal Area = 2184 sq ft / 203 sq m (Excluding Reduced Headroom / Eaves)
Reduced Headroom / Eaves = 113 sq ft / 10.5 sq m
Total = 2297 sq ft / 213.5 sq m

This plan is not to scale and must be used as layout guidance only. All measurements and areas are approximate and should not be relied upon to provide accurate information. This plan must not be relied upon when making property valuations, design considerations or any other such relevant decisions. We accept no responsibility or liability (whether in contract, tort or otherwise) in relation to any loss whatsoever arising from or in connection with any use of this plan or the adequacy, accuracy or completeness of it or any information within it.